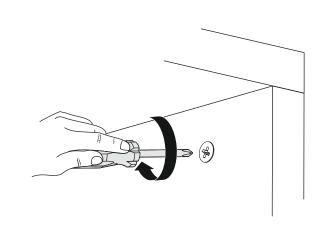

### **ATTENTION!!**

Minifix is the main connection material used in products. Before starting assembly, please check the drawings below.