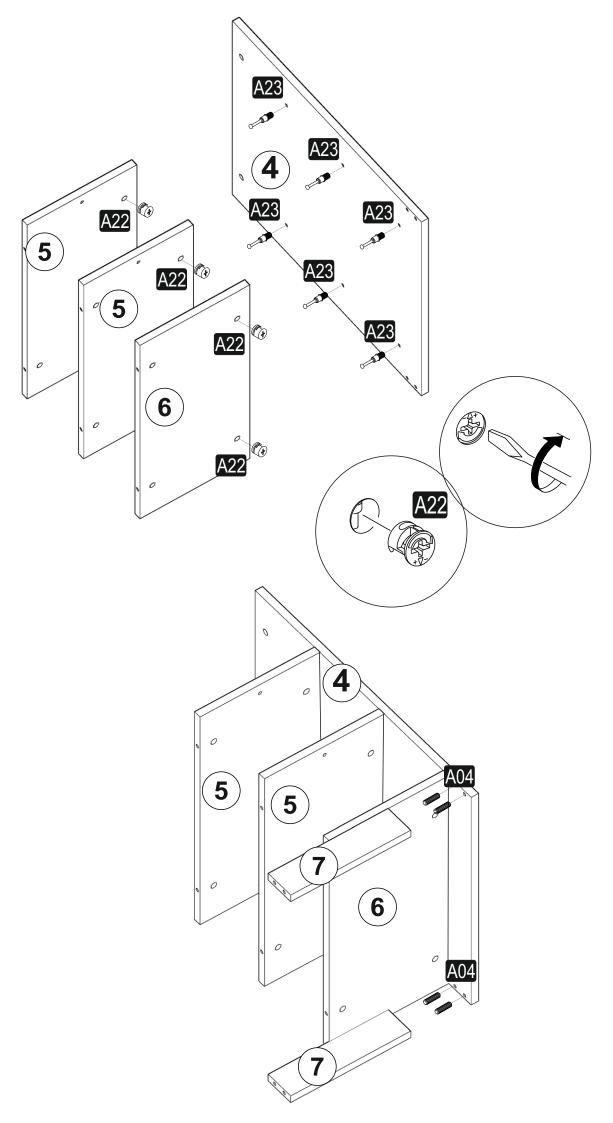

### **ATTENTION!!**

Minifix is the main connection material used in products. Before starting assembly, please check the drawings below.