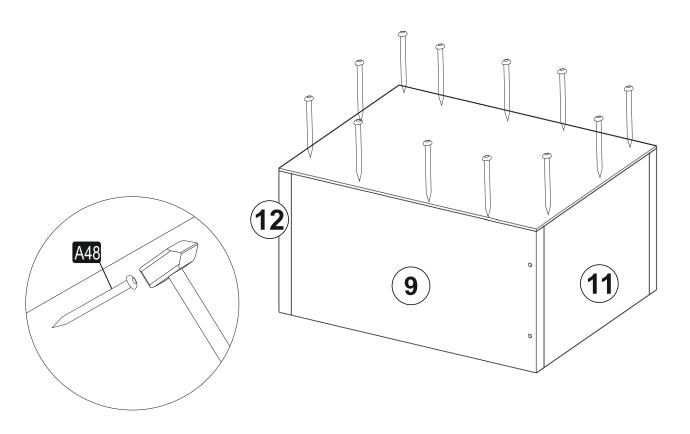

### **ATTENTION!!**

Minifix is the main connection material used in products. Before starting assembly, please check the drawings below.