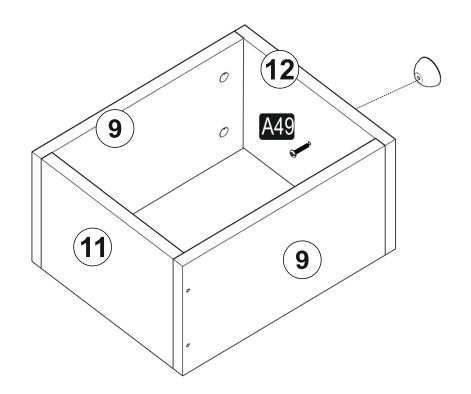

### **ATTENTION!!**

Minifix is the main connection material used in products. Before starting assembly, please check the drawings below.