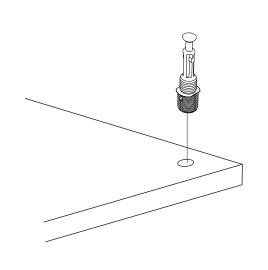

### **ATTENTION!!**

Minifix is the main connection material used in products. Before starting assembly, please check the drawings below.