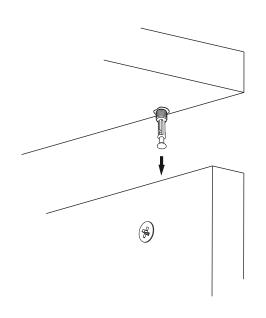

### **ATTENTION!!**

Minifix is the main connection material used in products. Before starting assembly, please check the drawings below.