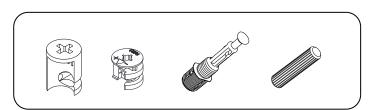

### **ATTENTION!!**

Minifix is the main connection material used in products. Before starting assembly, please check the drawings below.

### **ACCESSORY LIST**