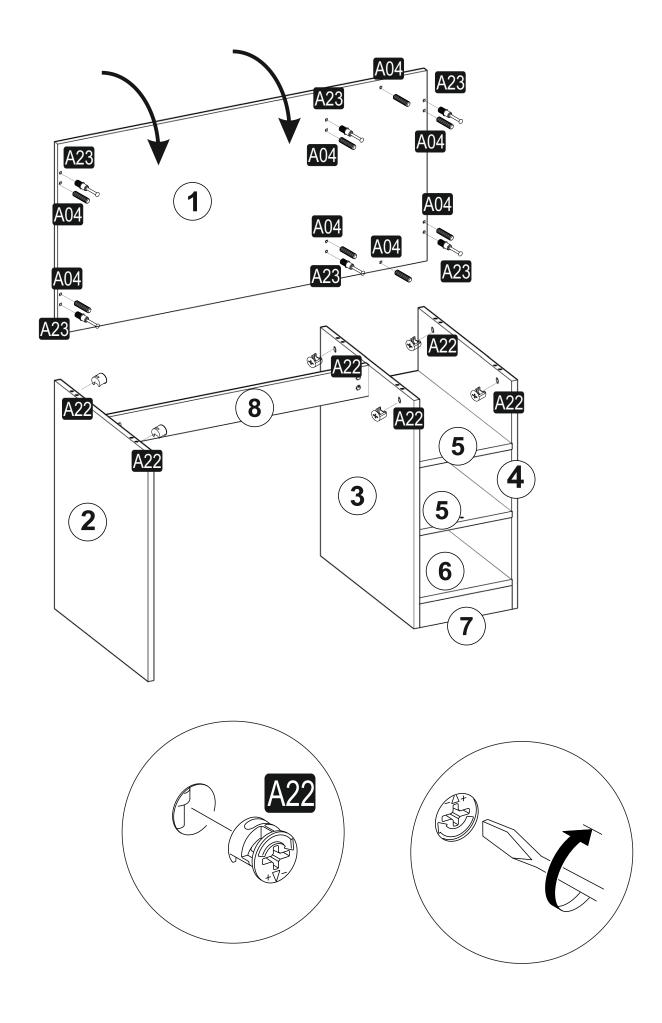

### **ATTENTION!!**

Minifix is the main connection material used in products. Before starting assembly, please check the drawings below.