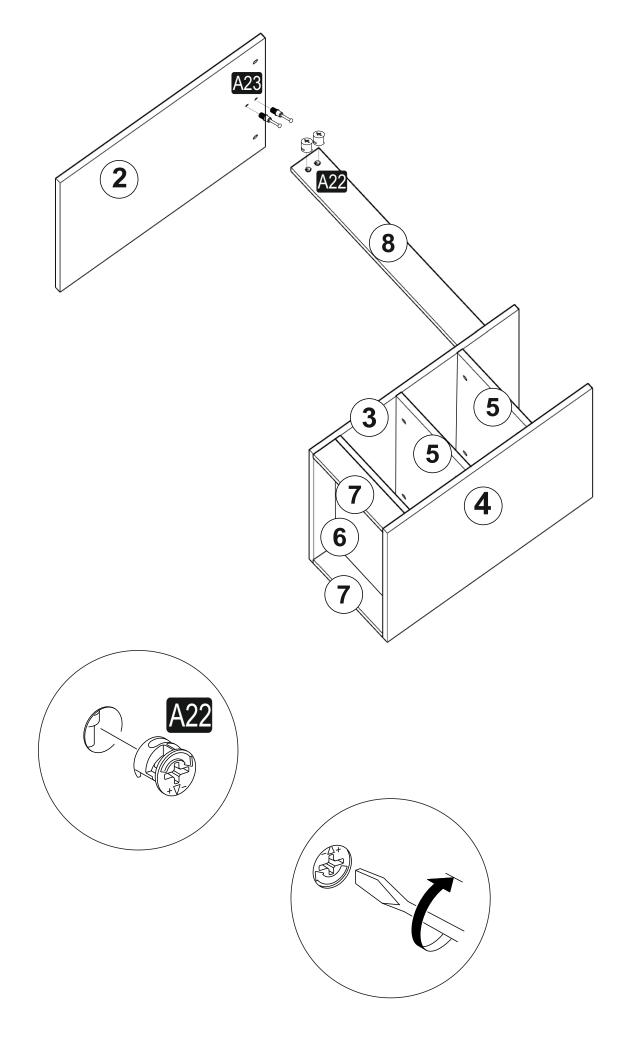

### **ATTENTION!!**

Minifix is the main connection material used in products. Before starting assembly, please check the drawings below.