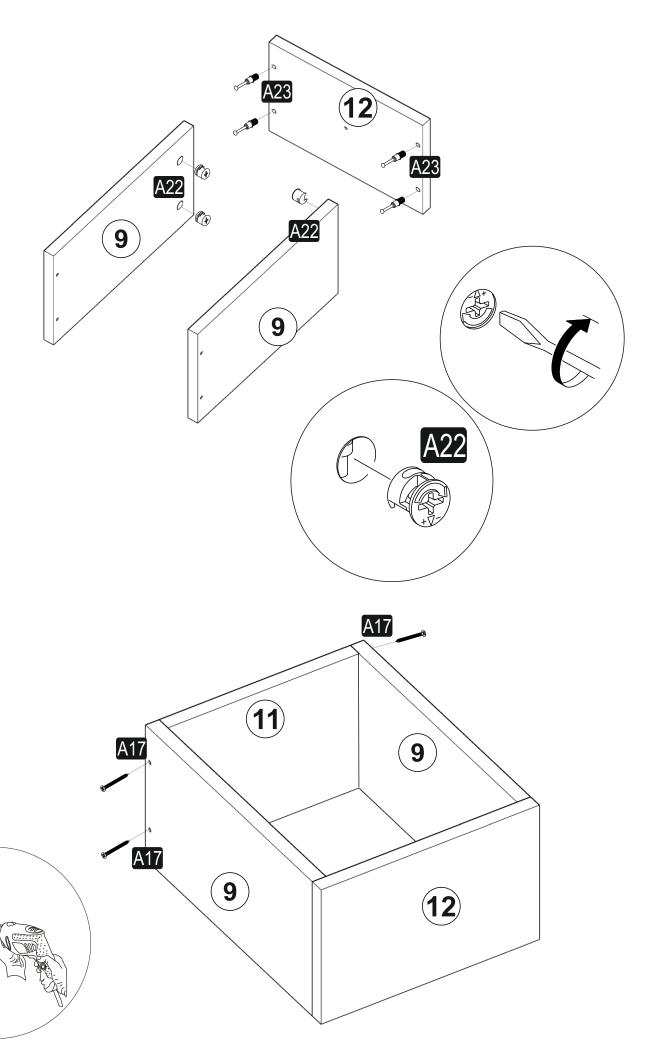

### **ATTENTION!!**

Minifix is the main connection material used in products. Before starting assembly, please check the drawings below.