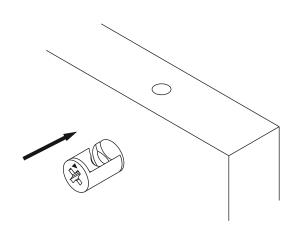

### **ATTENTION!!**

Minifix is the main connection material used in products. Before starting assembly, please check the drawings below.