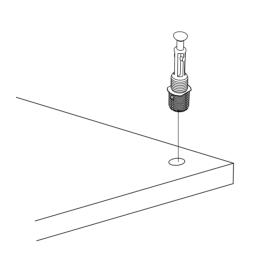

## **ATTENTION!!**

Minifix is the main connection material used in products. Before starting assembly, please check the drawings below.

### **PENTA**

| A23 Minifix M8 | Minifix G18 | A04 KVLY | A18 4X20 | A51 SYH MİNA AYK |
|----------------|-------------|----------|----------|------------------|
| 8x34 16x       | 16x         | 8x30 20x | 16x      | ∭ 4x             |
| A06 18 mm      |             |          |          |                  |
| 16x            | 0x          | 0x       | 0x       | 0×               |
|                |             |          |          |                  |
| Ov             | 0x          | 0x       | 0x       | 0~               |
| 0x             | UX          | UX       | UX       | 0x               |