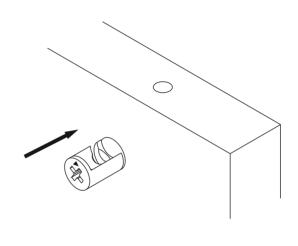

## **ATTENTION!!**

Minifix is the main connection material used in products. Before starting assembly, please check the drawings below.

### **PENTA**

| A23 Minifix M8 | Minifix G18 | A04 KVLY | A18 4X20 | A51 SYH MİNA AYK |
|----------------|-------------|----------|----------|------------------|
| 8x34 16x       | 16x         | 8x30 20x | 16x      | ∭ 4x             |
| A06 18 mm      |             |          |          |                  |
| 16x            | 0x          | 0x       | 0x       | 0×               |
|                |             |          |          |                  |
| Ov             | 0x          | 0x       | 0x       | 0~               |
| 0x             | UX          | UX       | UX       | 0x               |