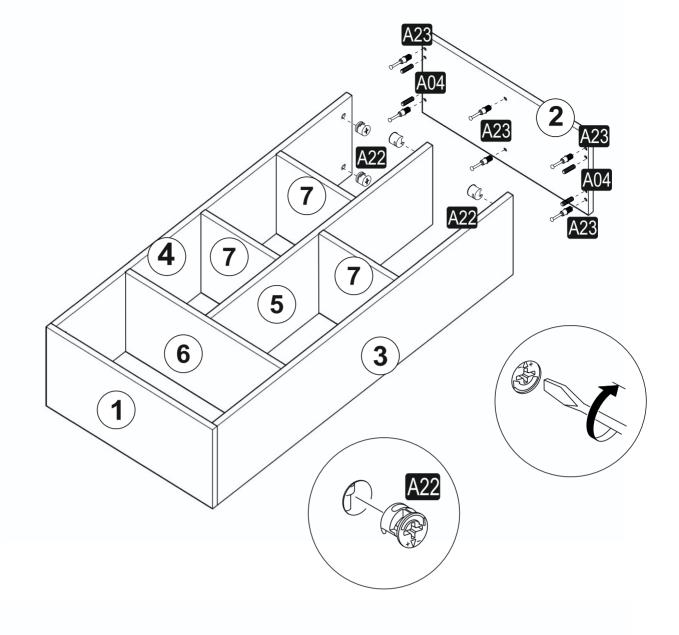

## **ATTENTION!!**

Minifix is the main connection material used in products. Before starting assembly, please check the drawings below.