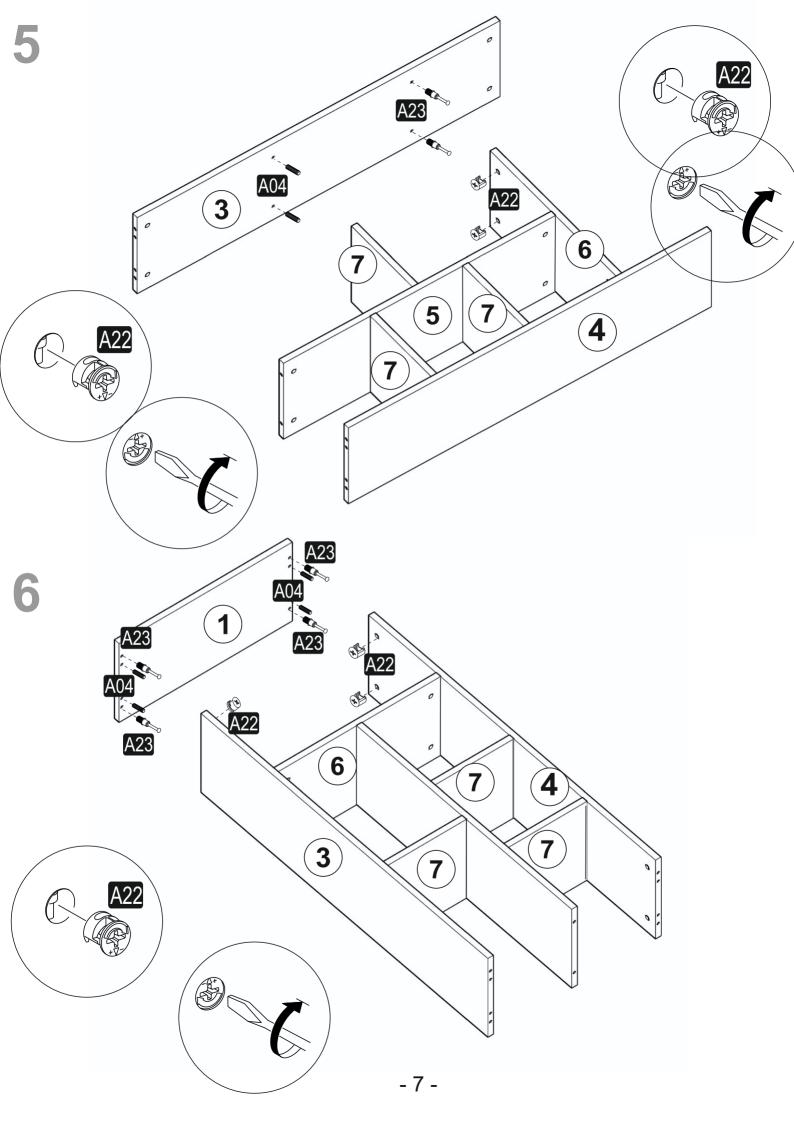

## **ATTENTION!!**

Minifix is the main connection material used in products. Before starting assembly, please check the drawings below.