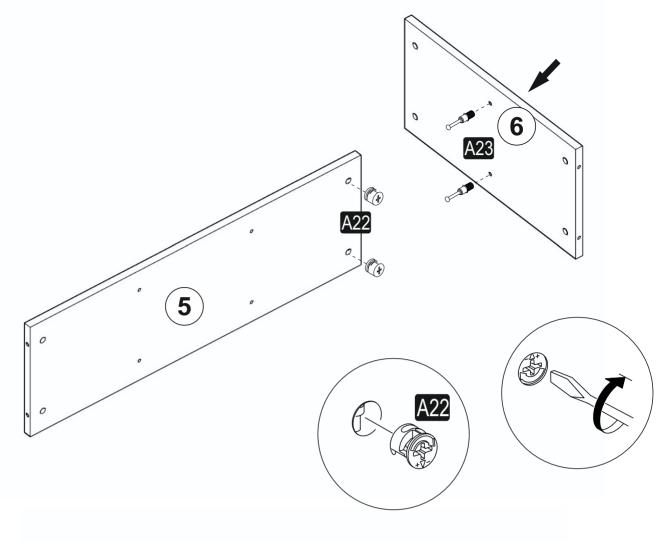

## **ATTENTION!!**

Minifix is the main connection material used in products. Before starting assembly, please check the drawings below.