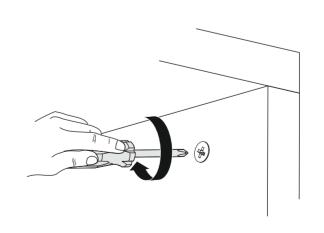

## **ATTENTION!!**

Minifix is the main connection material used in products. Before starting assembly, please check the drawings below.

### **PENTA**

| A23 Minifix M8 | Minifix G18 | A04 KVLY | A18 4X20 | A51 SYH MİNA AYK |
|----------------|-------------|----------|----------|------------------|
| 8x34 16x       | 16x         | 8x30 20x | 16x      | ∭ 4x             |
| A06 18 mm      |             |          |          |                  |
| 16x            | 0x          | 0x       | 0x       | 0×               |
|                |             |          |          |                  |
| Ov             | 0x          | 0x       | 0x       | 0~               |
| 0x             | UX          | UX       | UX       | 0x               |