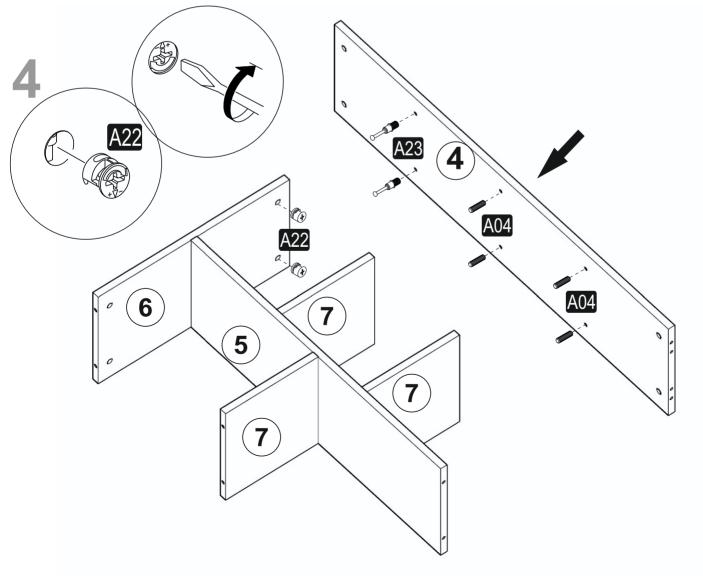

## **ATTENTION!!**

Minifix is the main connection material used in products. Before starting assembly, please check the drawings below.