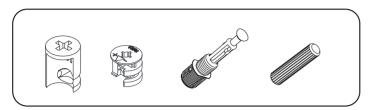

## **ATTENTION!!**

Minifix is the main connection material used in products. Before starting assembly, please check the drawings below.

## **ACCESSORY LIST**

### **PENTA**

| A23 Minifix M8 | Minifix G18 | A04 KVLY | A18 4X20 | A51 SYH MİNA AYK |
|----------------|-------------|----------|----------|------------------|
| 8x34 16x       | 16x         | 8x30 20x | 16x      | ∭ 4x             |
| A06 18 mm      |             |          |          |                  |
| 16x            | 0x          | 0x       | 0x       | 0×               |
|                |             |          |          |                  |
| Ov             | 0x          | 0x       | 0x       | 0~               |
| 0x             | UX          | UX       | UX       | 0x               |