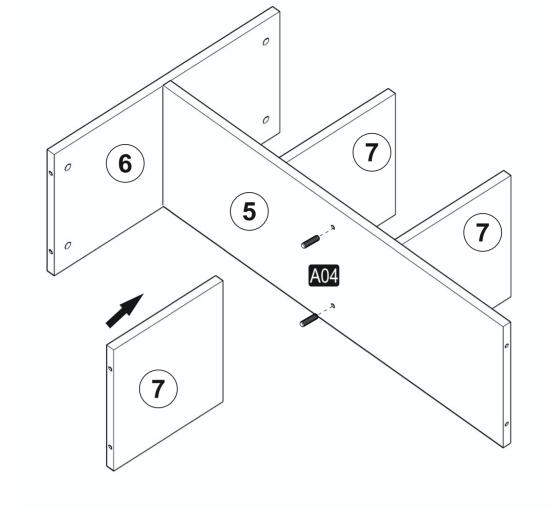

## **ATTENTION!!**

Minifix is the main connection material used in products. Before starting assembly, please check the drawings below.