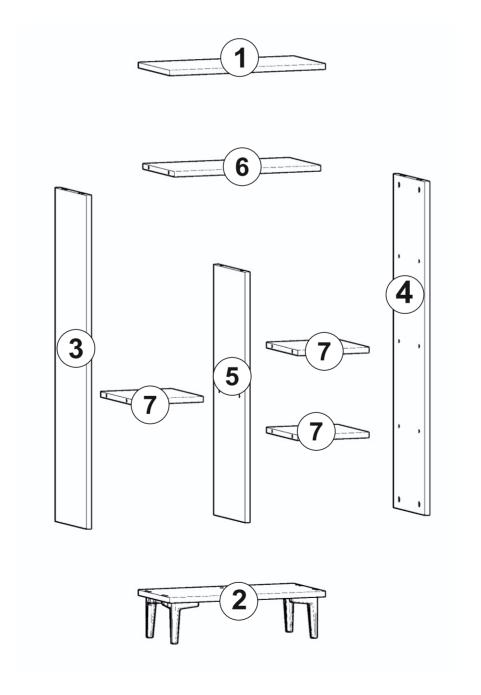

*ATTENTION!!**

Minifix is the main connection material used in products. Before starting assembly, please check the drawings below.













## **ACCESSORY LIST**

### **PENTA**

| A23 Minifix M8 | Minifix G18 | A04 KVLY | A18 4X20 | A51 SYH MİNA AYK |
|----------------|-------------|----------|----------|------------------|
| 8x34 16x       | 16x         | 8x30 20x | 16x      | ∭ 4x             |
| A06 18 mm      |             |          |          |                  |
| 16x            | 0x          | 0x       | 0x       | 0×               |
|                |             |          |          |                  |
| Ov             | 0x          | 0x       | 0x       | 0~               |
| 0x             | UX          | UX       | UX       | 0x               |

#### **GENERAL VIEW**