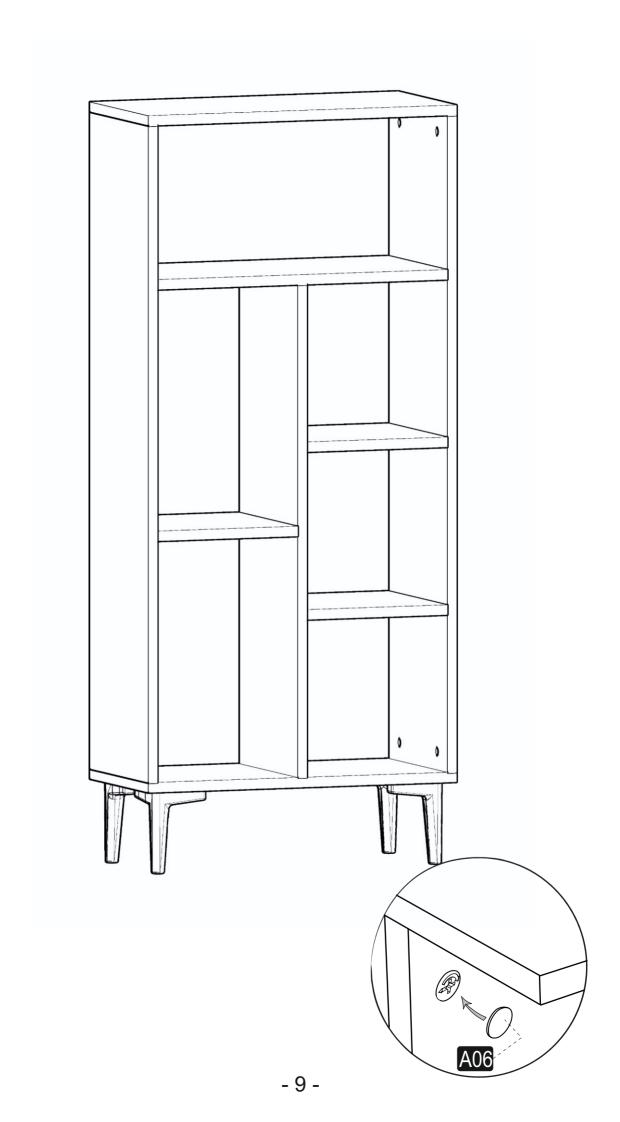

Minifix is the main connection material used in products. Before starting assembly, please check the drawings below.













## **ACCESSORY LIST**

### **PENTA**

| A23 Minifix M8 | Minifix G18 | A04 KVLY | A18 4X20 | A51 SYH MİNA AYK |
|----------------|-------------|----------|----------|------------------|
| 8x34 16x       | 16x         | 8x30 20x | 16x      | ∭ 4x             |
| A06 18 mm      |             |          |          |                  |
| 16x            | 0x          | 0x       | 0x       | 0×               |
|                |             |          |          |                  |
| Ov             | 0x          | 0x       | 0x       | 0~               |
| 0x             | UX          | UX       | UX       | 0x               |

#### **GENERAL VIEW**