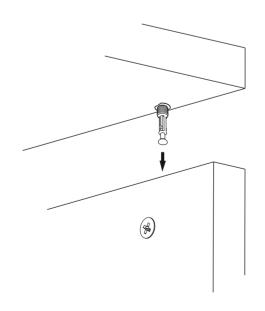

## **ATTENTION!!**

Minifix is the main connection material used in products. Before starting assembly, please check the drawings below.

### **PENTA**

| A23 Minifix M8 | Minifix G18 | A04 KVLY | A18 4X20 | A51 SYH MİNA AYK |
|----------------|-------------|----------|----------|------------------|
| 8x34 16x       | 16x         | 8x30 20x | 16x      | ∭ 4x             |
| A06 18 mm      |             |          |          |                  |
| 16x            | 0x          | 0x       | 0x       | 0×               |
|                |             |          |          |                  |
| Ov             | 0x          | 0x       | 0x       | 0~               |
| 0x             | UX          | UX       | UX       | 0x               |