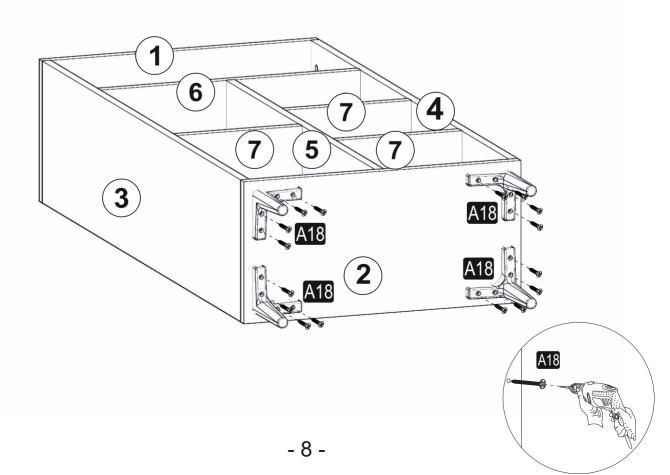

## **ATTENTION!!**

Minifix is the main connection material used in products. Before starting assembly, please check the drawings below.