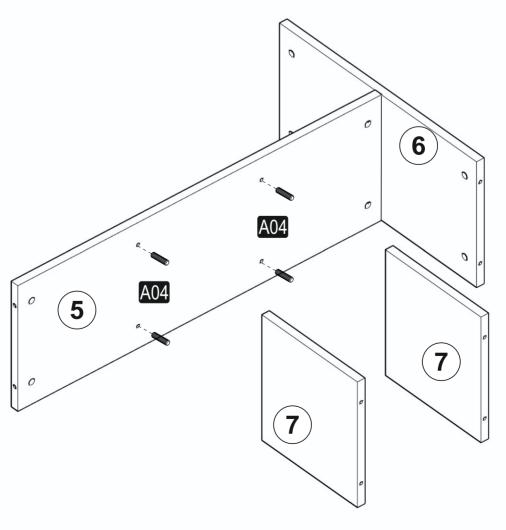

## **ATTENTION!!**

Minifix is the main connection material used in products. Before starting assembly, please check the drawings below.