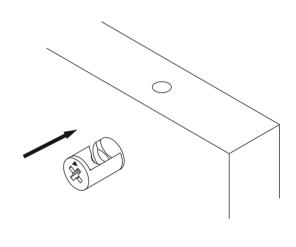

# **ATTENTION!!**

Minifix is the main connection material used in products. Before starting assembly, please check the drawings below.