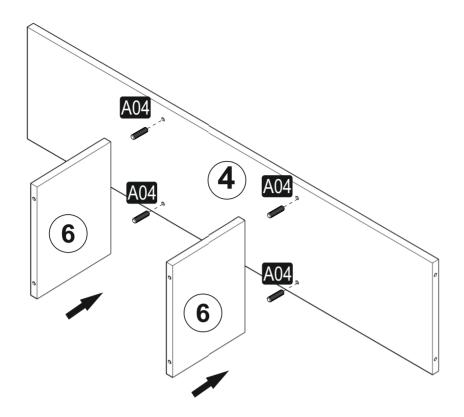

# **ATTENTION!!**

Minifix is the main connection material used in products. Before starting assembly, please check the drawings below.