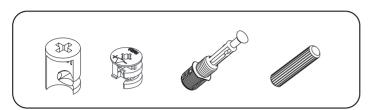

# **ATTENTION!!**

Minifix is the main connection material used in products. Before starting assembly, please check the drawings below.

## **ACCESSORY LIST**