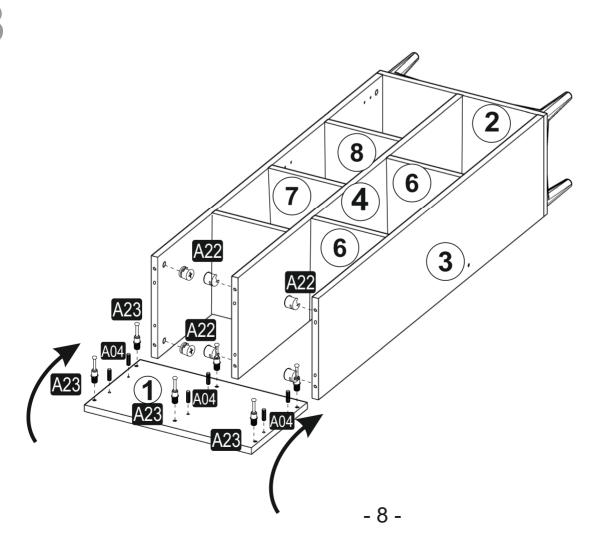

# **ATTENTION!!**

Minifix is the main connection material used in products. Before starting assembly, please check the drawings below.