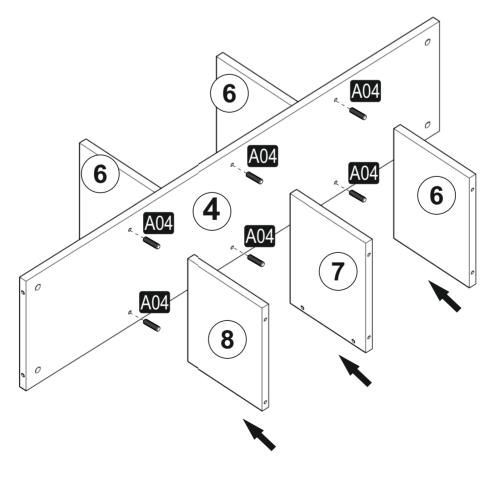

# **ATTENTION!!**

Minifix is the main connection material used in products. Before starting assembly, please check the drawings below.