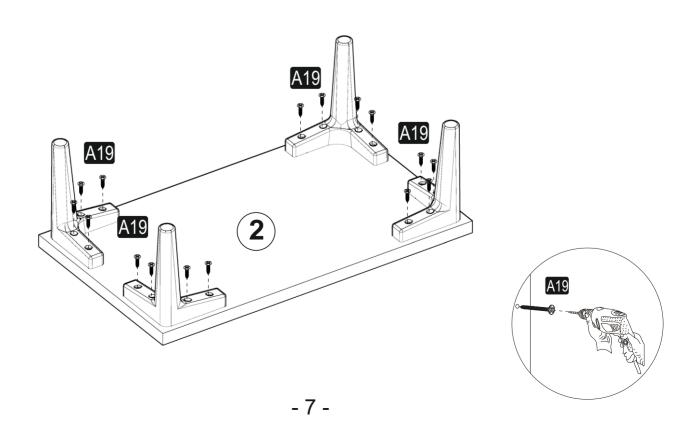

# **ATTENTION!!**

Minifix is the main connection material used in products. Before starting assembly, please check the drawings below.