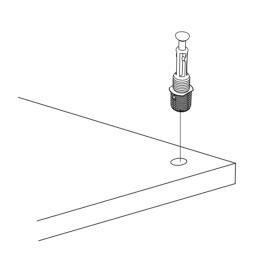

# **ATTENTION!!**

Minifix is the main connection material used in products. Before starting assembly, please check the drawings below.