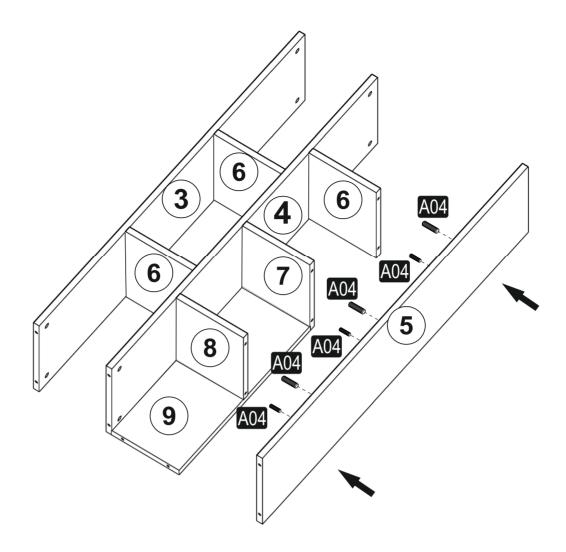

# **ATTENTION!!**

Minifix is the main connection material used in products. Before starting assembly, please check the drawings below.