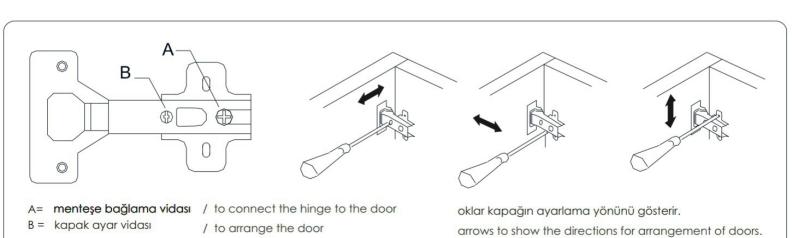

# **ATTENTION!!**

Minifix is the main connection material used in products. Before starting assembly, please check the drawings below.