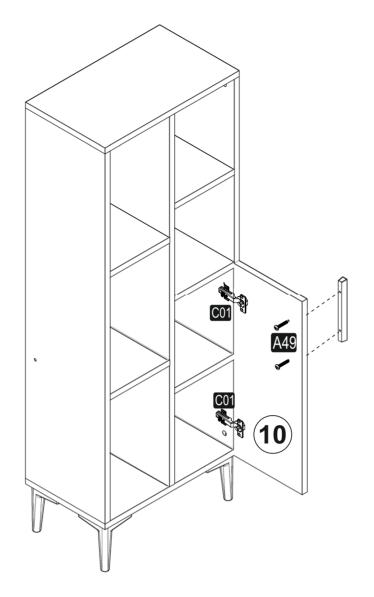

# **ATTENTION!!**

Minifix is the main connection material used in products. Before starting assembly, please check the drawings below.