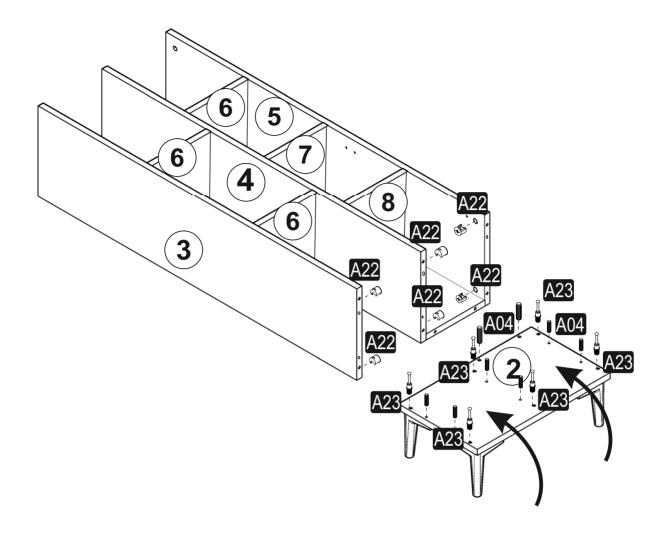

# **ATTENTION!!**

Minifix is the main connection material used in products. Before starting assembly, please check the drawings below.