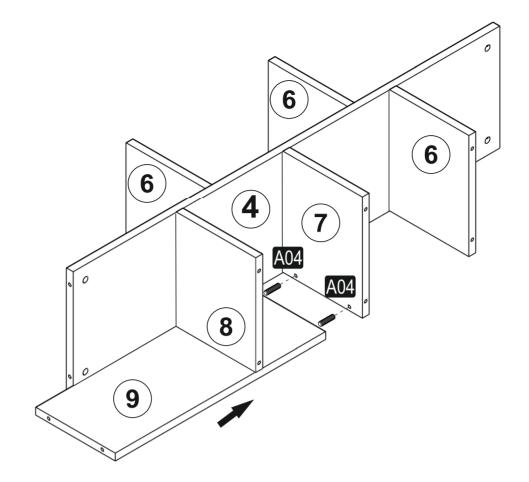

# **ATTENTION!!**

Minifix is the main connection material used in products. Before starting assembly, please check the drawings below.