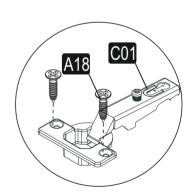

# **ATTENTION!!**

Minifix is the main connection material used in products. Before starting assembly, please check the drawings below.