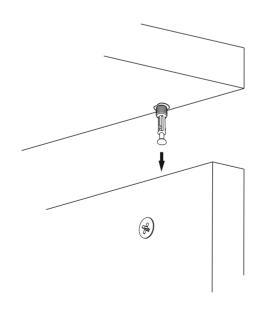

# **ATTENTION!!**

Minifix is the main connection material used in products. Before starting assembly, please check the drawings below.