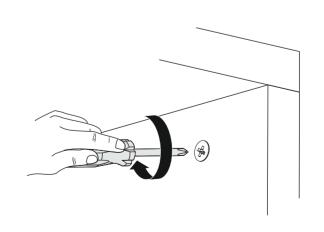

# **ATTENTION!!**

Minifix is the main connection material used in products. Before starting assembly, please check the drawings below.