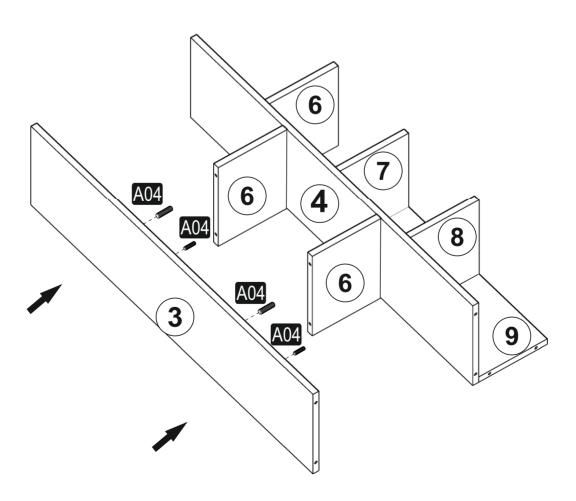

# **ATTENTION!!**

Minifix is the main connection material used in products. Before starting assembly, please check the drawings below.