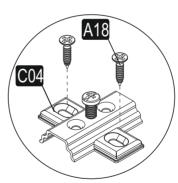

# **ATTENTION!!**

Minifix is the main connection material used in products. Before starting assembly, please check the drawings below.