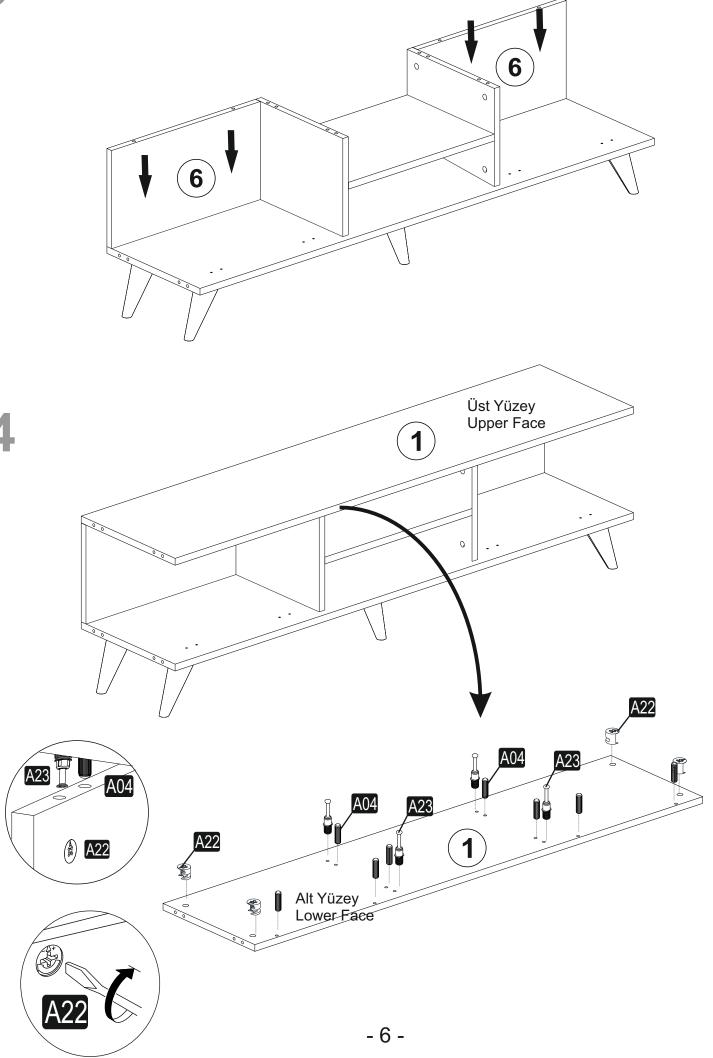

t assembling, please check the whole components and accessories according to the lists. If you bought more than one product, to prevent confusion be sure that you completed the first product. Then start the other product's assembling.



Before start assembling, please clean all the components with a damp cloth.
Also for usual cleaning, this will be enough.





Do not use your furniture for out of purposes. If you would like to use it, please contact us for further questions.

Do not directly contact your furniture with excessive heat, cold and humidity because the product can be affected..

# **ATTENTION!!**

Minifix is the main connection material used in products. Before starting assembly, please check the drawings below.













## **ACCESSORY LIST**



### **GENERAL VIEW**









Have you seen our other products? Diğer ürünlerimizi gördünüz mü?