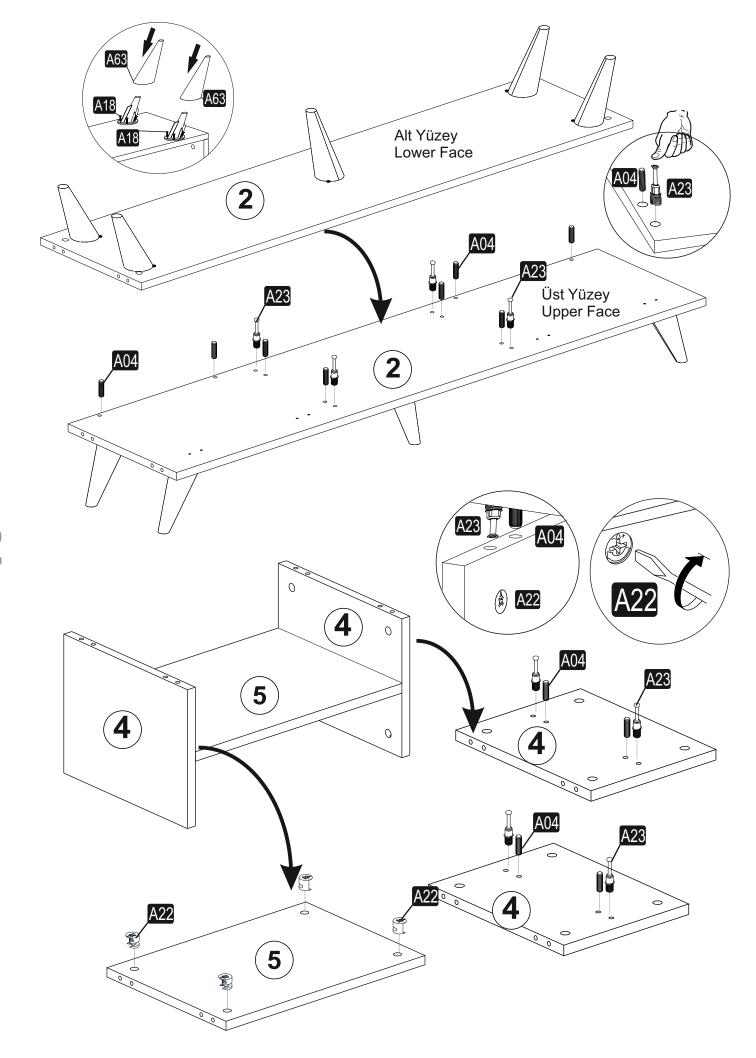

Before start assembling, please check the whole components and accessories according to the lists. If you bought more than one product, to prevent confusion be sure that you completed the first product. Then start the other product's assembling.