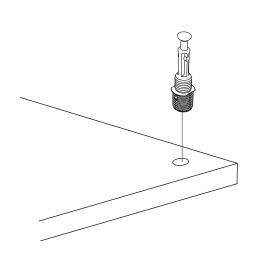

# **ATTENTION!!**

Minifix is the main connection material used in products. Before starting assembly, please check the drawings below.