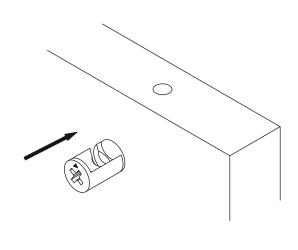

# **ATTENTION!!**

Minifix is the main connection material used in products. Before starting assembly, please check the drawings below.