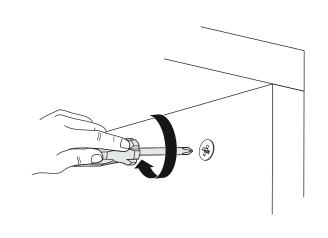

# **ATTENTION!!**

Minifix is the main connection material used in products. Before starting assembly, please check the drawings below.