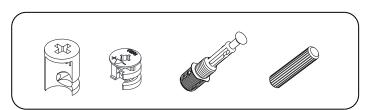

# **ATTENTION!!**

Minifix is the main connection material used in products. Before starting assembly, please check the drawings below.

## **ACCESSORY LIST**