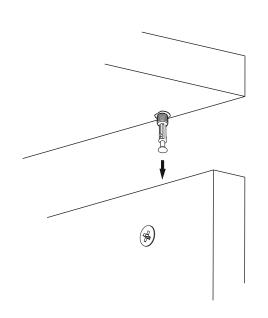

# **ATTENTION!!**

Minifix is the main connection material used in products. Before starting assembly, please check the drawings below.