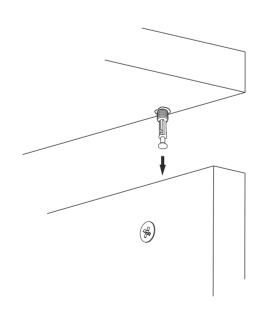

# **ATTENTION!!**

Minifix is the main connection material used in products. Before starting assembly, please check the drawings below.