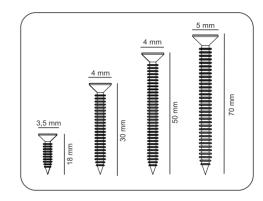

### **SEUL**

| A23 Minifix M8  8x | A22 Minifix G18  15x14 8x | A17 4×50 8x | A18 3,5x18 20x | A47 Retro ayak (20 cm)  BYZ  4x |
|--------------------|---------------------------|-------------|----------------|---------------------------------|
| A06 18 mm 8x       | A10 14mm 8x               | 0x          | 0x             | 0x                              |
| 0x                 | 0x                        | 0x          | 0x             | 0x                              |