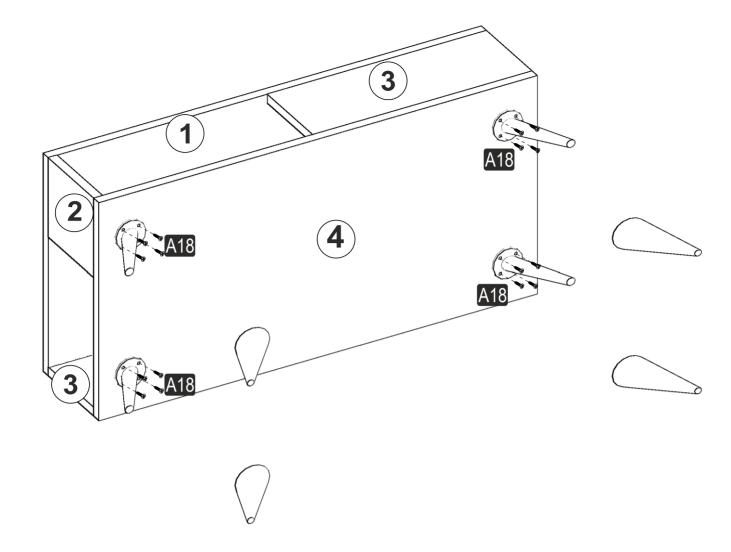

ons.

Do not directly contact your furniture with excessive heat, cold and humidity because the product can be affected..

# **ATTENTION!!**

Minifix is the main connection material used in products. Before starting assembly, please check the drawings below.













# **ACCESSORY LIST**

### **SEUL**

| A23 Minifix M8  8x | A22 Minifix G18  15x14 8x | A17 4×50 8x | A18 3,5x18 20x | A47 Retro ayak (20 cm)  BYZ  4x |
|--------------------|---------------------------|-------------|----------------|---------------------------------|
| A06 18 mm 8x       | A10 14mm 8x               | 0x          | 0x             | 0x                              |
| 0x                 | 0x                        | 0x          | 0x             | 0x                              |

#### **GENERAL VIEW**