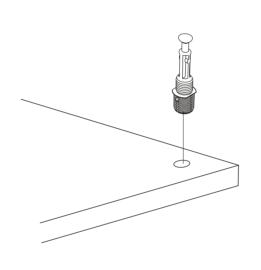

# **ATTENTION!!**

Minifix is the main connection material used in products. Before starting assembly, please check the drawings below.