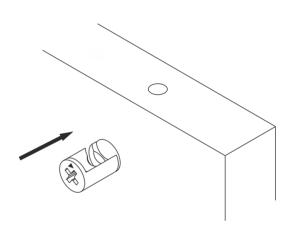

# **ATTENTION!!**

Minifix is the main connection material used in products. Before starting assembly, please check the drawings below.