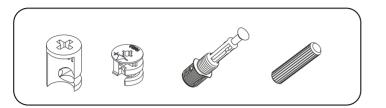

# **ATTENTION!!**

Minifix is the main connection material used in products. Before starting assembly, please check the drawings below.

### **SEUL**

| A23 Minifix M8  8x | A22 Minifix G18  15x14 8x | A17 4×50 8x | A18 3,5x18 20x | A47 Retro ayak (20 cm)  BYZ  4x |
|--------------------|---------------------------|-------------|----------------|---------------------------------|
| A06 18 mm 8x       | A10 14mm 8x               | 0x          | 0x             | 0x                              |
| 0x                 | 0x                        | 0x          | 0x             | 0x                              |