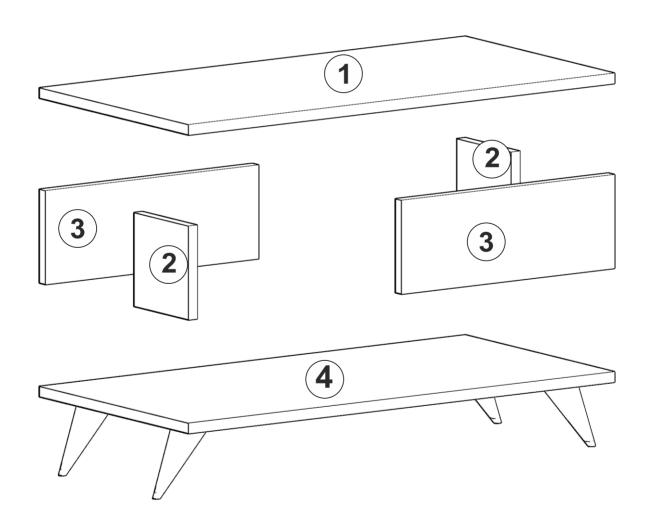

estions.

Do not directly contact your furniture with excessive heat, cold and humidity because the product can be affected..

# **ATTENTION!!**

Minifix is the main connection material used in products. Before starting assembly, please check the drawings below.













# **ACCESSORY LIST**

### **SEUL**

| A23 Minifix M8  8x | A22 Minifix G18  15x14 8x | A17 4×50 8x | A18 3,5x18 20x | A47 Retro ayak (20 cm)  BYZ  4x |
|--------------------|---------------------------|-------------|----------------|---------------------------------|
| A06 18 mm 8x       | A10 14mm 8x               | 0x          | 0x             | 0x                              |
| 0x                 | 0x                        | 0x          | 0x             | 0x                              |

#### **GENERAL VIEW**