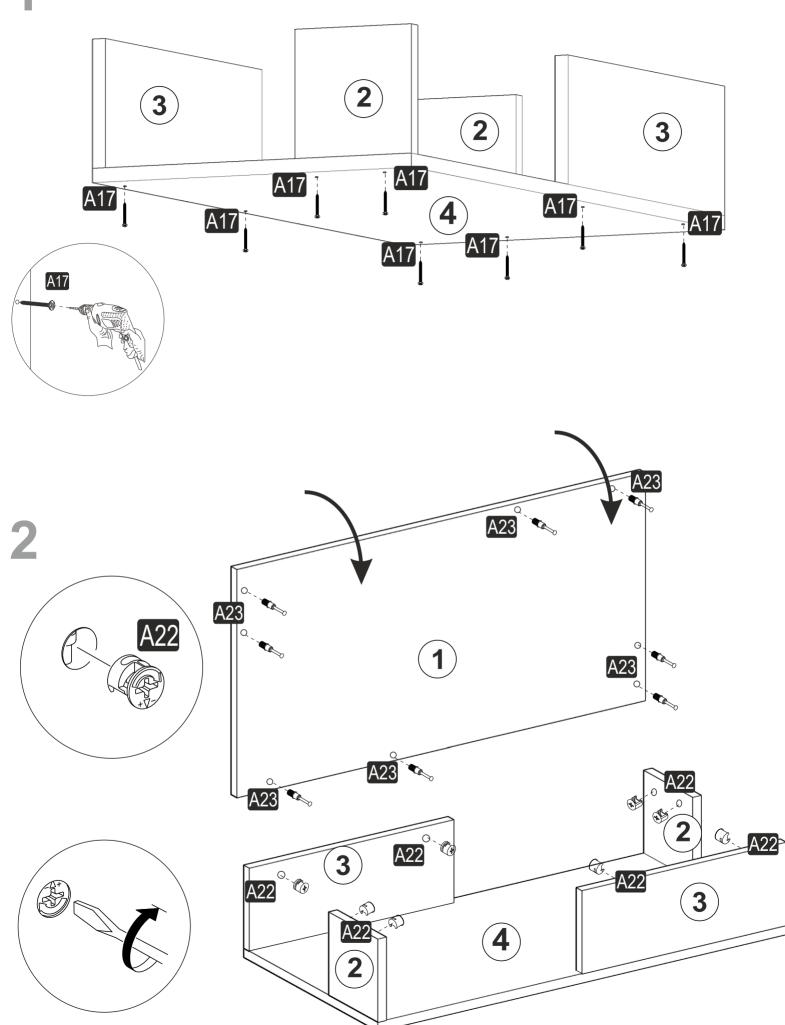

### **SEUL**

| A23 Minifix M8  8x | A22 Minifix G18  15x14 8x | A17 4×50 8x | A18 3,5x18 20x | A47 Retro ayak (20 cm)  BYZ  4x |
|--------------------|---------------------------|-------------|----------------|---------------------------------|
| A06 18 mm 8x       | A10 14mm 8x               | 0x          | 0x             | 0x                              |
| 0x                 | 0x                        | 0x          | 0x             | 0x                              |