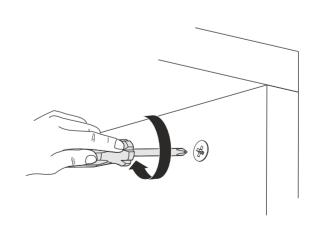

# **ATTENTION!!**

Minifix is the main connection material used in products. Before starting assembly, please check the drawings below.