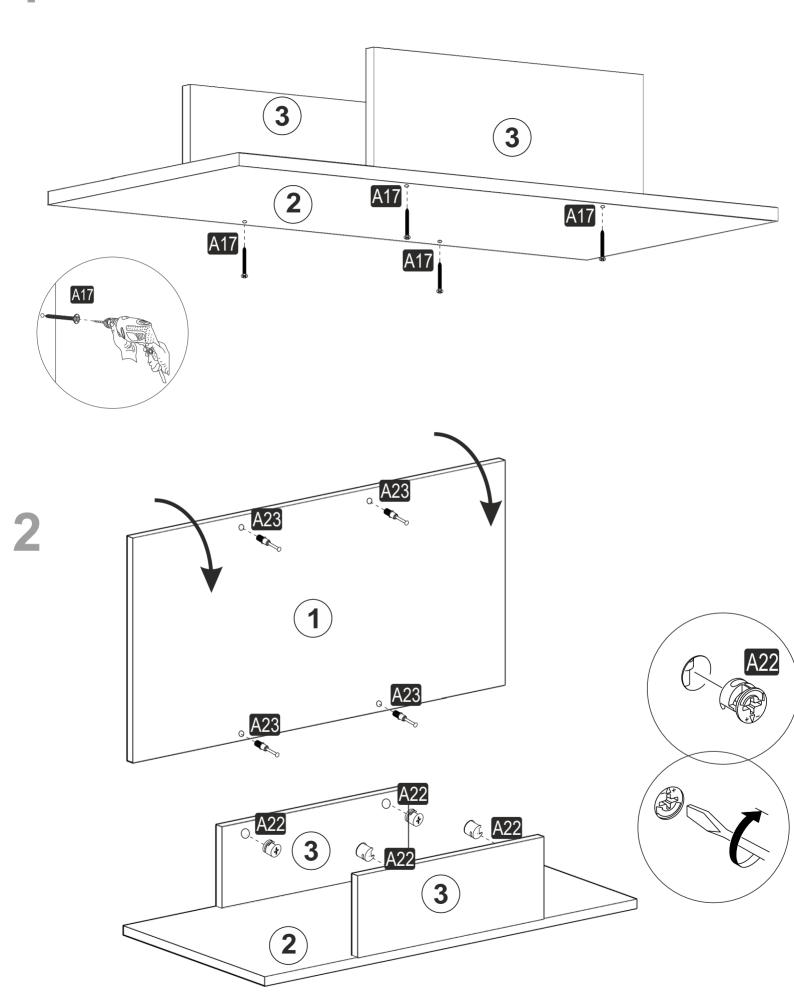

### **BETA**

| A23 Minifix M8  8x34 4x | Minifix G18  15x14  Minifix G18  4x | AII | A18 3,5x18 20x |    |
|-------------------------|-------------------------------------|-----|----------------|----|
| A06 4x                  | A10 14mm                            |     | 0x             | 0x |
| 0x                      | 0x                                  | 0x  | 0x             | 0x |