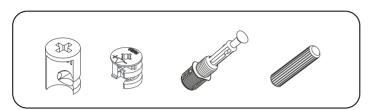

## **ATTENTION!!**

Minifix is the main connection material used in products. Before starting assembly, please check the drawings below.

# **ACCESSORY LIST**

### **BETA**

| A23 Minifix M8  8x34 4x | Minifix G18  15x14  Minifix G18  4x | AII | A18 3,5x18 20x |    |
|-------------------------|-------------------------------------|-----|----------------|----|
| A06 4x                  | A10 14mm                            |     | 0x             | 0x |
| 0x                      | 0x                                  | 0x  | 0x             | 0x |