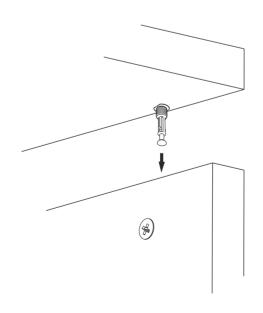

## **ATTENTION!!**

Minifix is the main connection material used in products. Before starting assembly, please check the drawings below.