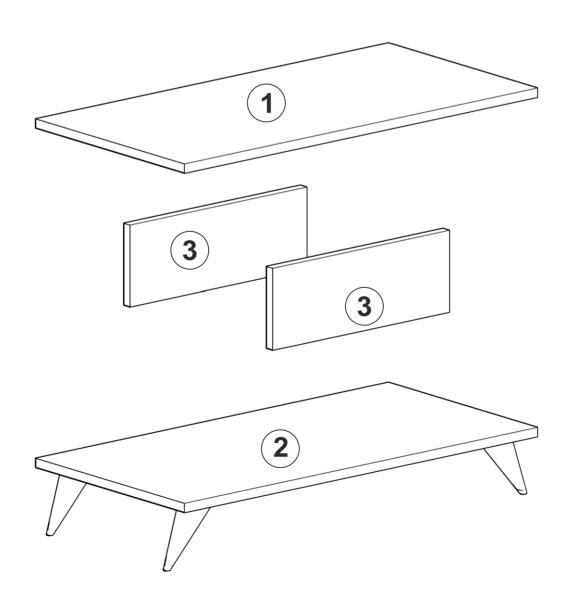

ture for out of purposes. If you would like to use it, please contact us for further questions.

Do not directly contact your furniture with excessive heat, cold and humidity because the product can be affected..

## **ATTENTION!!**

Minifix is the main connection material used in products. Before starting assembly, please check the drawings below.













# **ACCESSORY LIST**

### **BETA**

| A23 Minifix M8  8x34 4x | Minifix G18  15x14  Minifix G18  4x | AII | A18 3,5x18 20x |    |
|-------------------------|-------------------------------------|-----|----------------|----|
| A06 4x                  | A10 14mm                            |     | 0x             | 0x |
| 0x                      | 0x                                  | 0x  | 0x             | 0x |

#### **GENERAL VIEW**