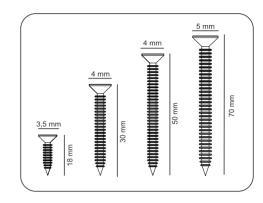

### **BETA**

| A23 Minifix M8  8x34 4x | Minifix G18  15x14  Minifix G18  4x | AII | A18 3,5x18 20x |    |
|-------------------------|-------------------------------------|-----|----------------|----|
| A06 4x                  | A10 14mm                            |     | 0x             | 0x |
| 0x                      | 0x                                  | 0x  | 0x             | 0x |