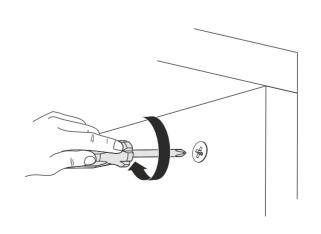

## **ATTENTION!!**

Minifix is the main connection material used in products. Before starting assembly, please check the drawings below.