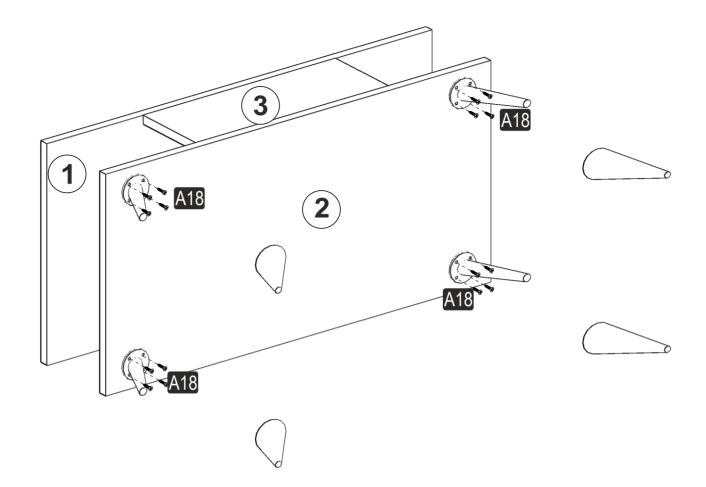

for out of purposes. If you would like to use it, please contact us for further questions.

Do not directly contact your furniture with excessive heat, cold and humidity because the product can be affected..

## **ATTENTION!!**

Minifix is the main connection material used in products. Before starting assembly, please check the drawings below.













# **ACCESSORY LIST**

### **BETA**

| A23 Minifix M8  8x34 4x | Minifix G18  15x14  Minifix G18  4x | AII | A18 3,5x18 20x |    |
|-------------------------|-------------------------------------|-----|----------------|----|
| A06 4x                  | A10 14mm                            |     | 0x             | 0x |
| 0x                      | 0x                                  | 0x  | 0x             | 0x |

#### **GENERAL VIEW**