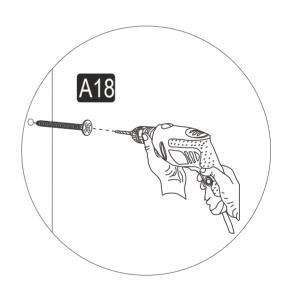

## **ATTENTION!!**

Minifix is the main connection material used in products. Before starting assembly, please check the drawings below.

### **BETA**

| A23 Minifix M8  8x34 4x | Minifix G18  15x14  Minifix G18  4x | AII | A18 3,5x18 20x |    |
|-------------------------|-------------------------------------|-----|----------------|----|
| A06 4x                  | A10 14mm                            |     | 0x             | 0x |
| 0x                      | 0x                                  | 0x  | 0x             | 0x |