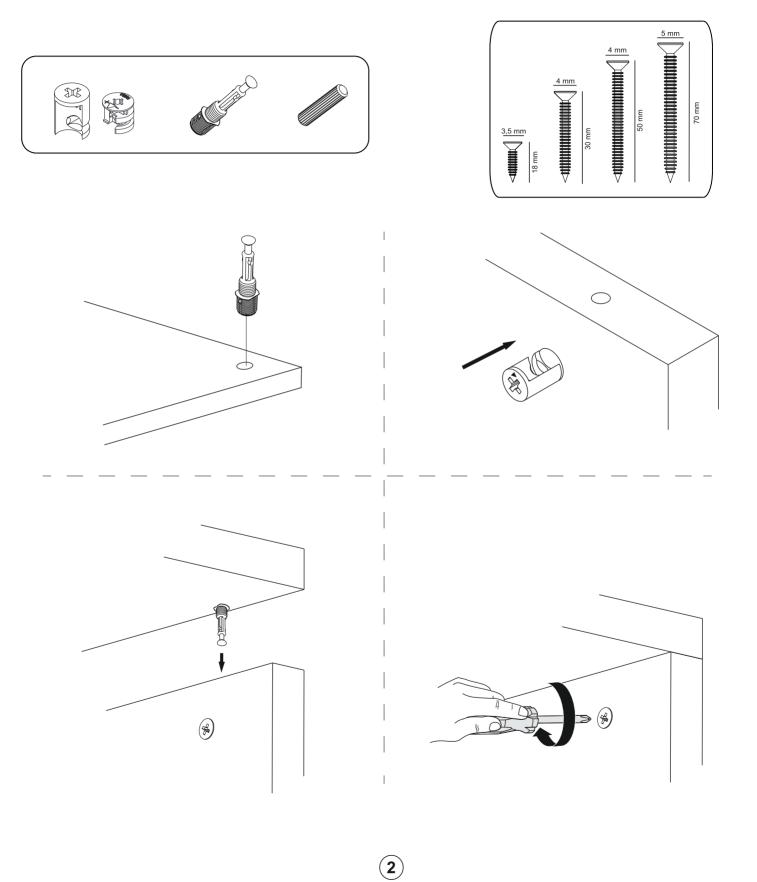

ATTENTION !!

Ürünlerimiz minifiks sistemlidir. Lütfen montaj işlemine geçmeden önce aşağıdaki bilgilendirmeyi anlamaya çalışın.

Minifix is the main connection material used in products. Before starting assembly, please check the drawings below.

## AKSESUAR LİSTESİ / ACCESSORY LIST