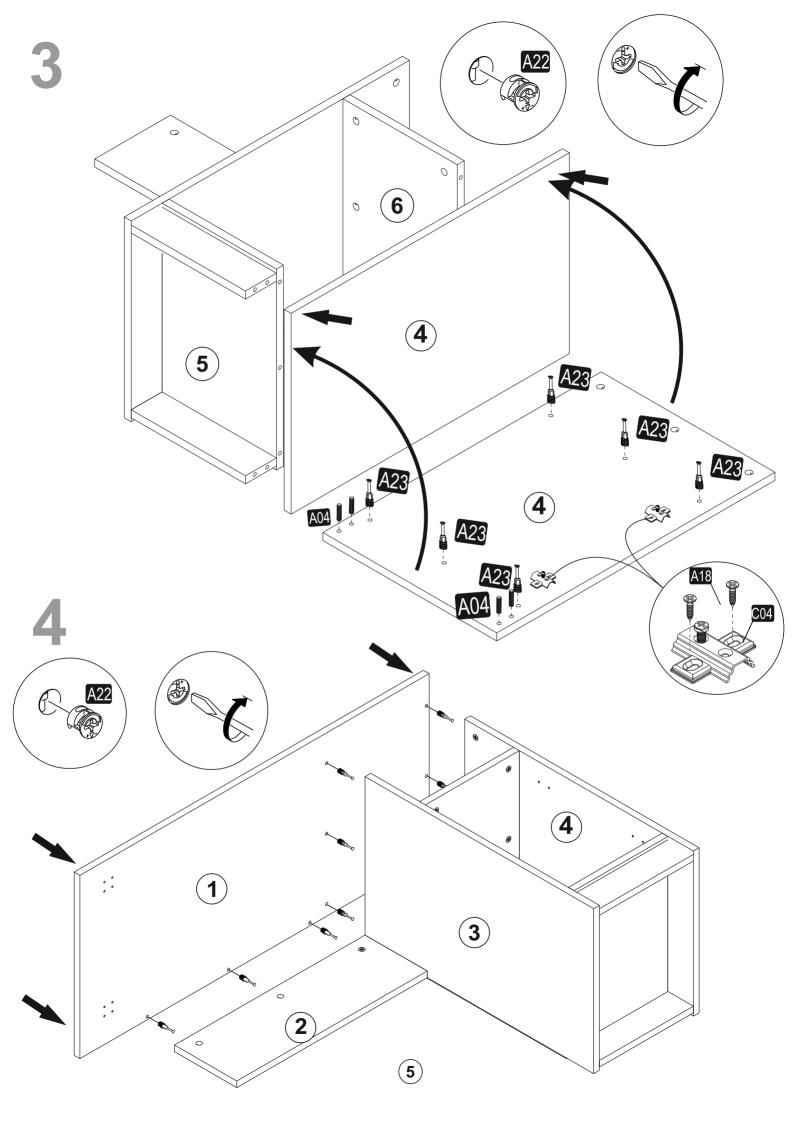

ATTENTION !!

Ürünlerimiz minifiks sistemlidir. Lütfen montaj işlemine geçmeden önce aşağıdaki bilgilendirmeyi anlamaya çalışın.

Minifix is the main connection material used in products. Before starting assembly, please check the drawings below.