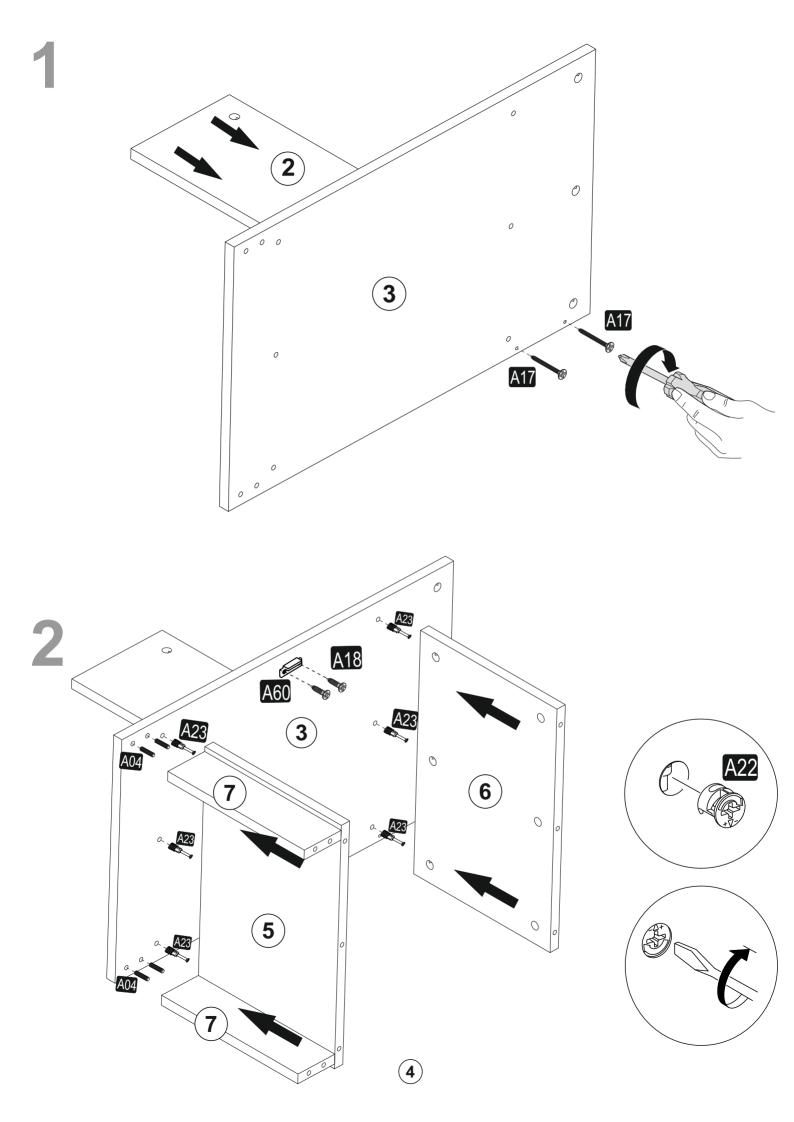

ATTENTION !!

Ürünlerimiz minifiks sistemlidir. Lütfen montaj işlemine geçmeden önce aşağıdaki bilgilendirmeyi anlamaya çalışın.

Minifix is the main connection material used in products. Before starting assembly, please check the drawings below.