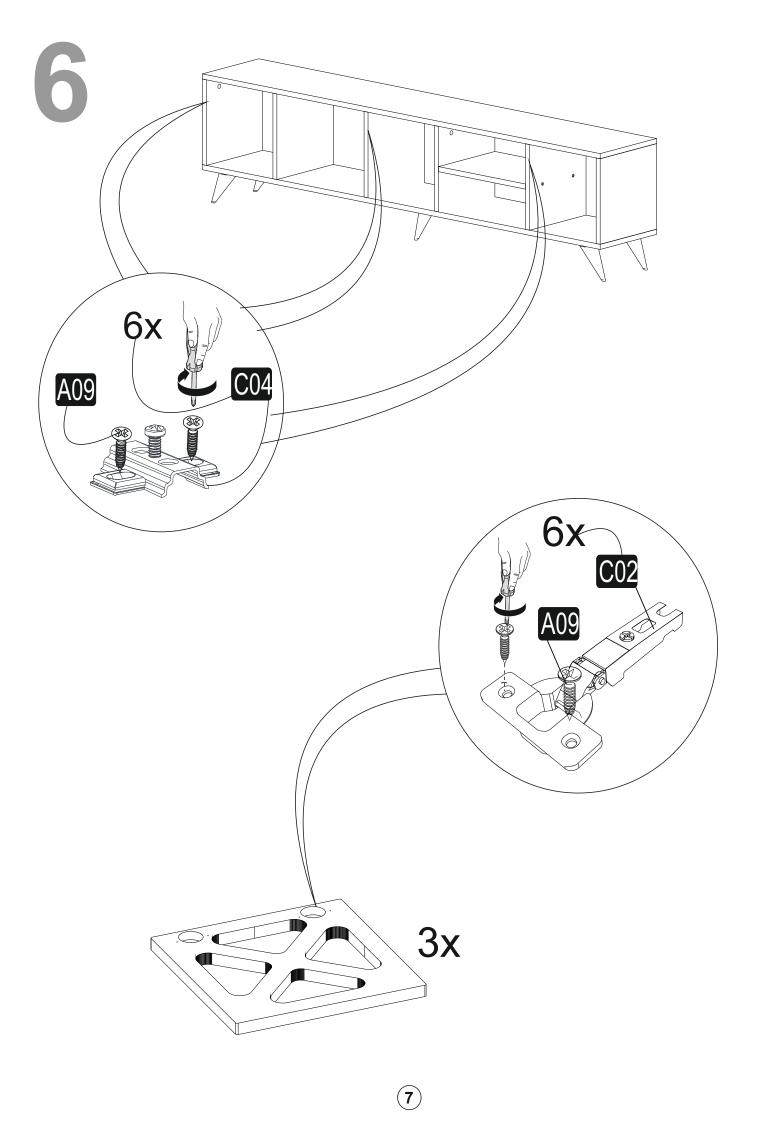

so for usual cleaning, this will be enough.

Although all the products are produced and packed carefully, sometimes happen that some component is damaged during the transportation. In such a case please check the missing or damaged part and do not hesitate to contact us. Telephone number America; (201)282-1510 Türkiye; 0 553 966 75 17

Do not use your furniture for out of purposes. If you would like to use it, please contact us for further questions.

Do not directly contact your furniture with excessive heat, cold and humidity because the product can be affected..





parça 1





### ATTENTION !!

Minifix is the main connection material used in Decortie products. Before starting assembly, please check the drawings below.











### ACCESSORY LIST



#### **GENERAL VIEW**





















## Have you seen our other products? www.decorotika.com