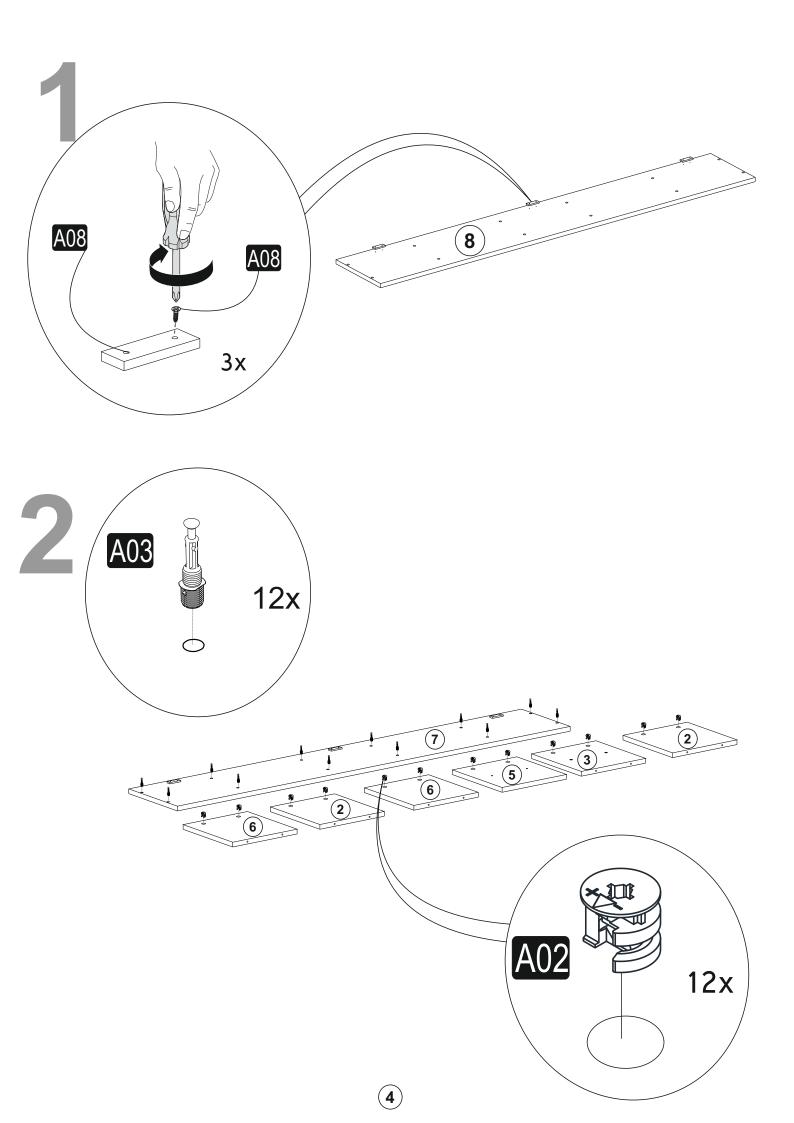

th. Also for usual cleaning, this will be enough.

Although all the products are produced and packed carefully, sometimes happen that some component is damaged during the transportation. In such a case please check the missing or damaged part and do not hesitate to contact us. Telephone number America; (201)282-1510 Türkiye; 0 553 966 75 17

Do not use your furniture for out of purposes. If you would like to use it, please contact us for further questions.

Do not directly contact your furniture with excessive heat, cold and humidity because the product can be affected..





parça 1





### ATTENTION !!

Minifix is the main connection material used in Decortie products. Before starting assembly, please check the drawings below.











### ACCESSORY LIST



#### **GENERAL VIEW**





















## Have you seen our other products? www.decorotika.com