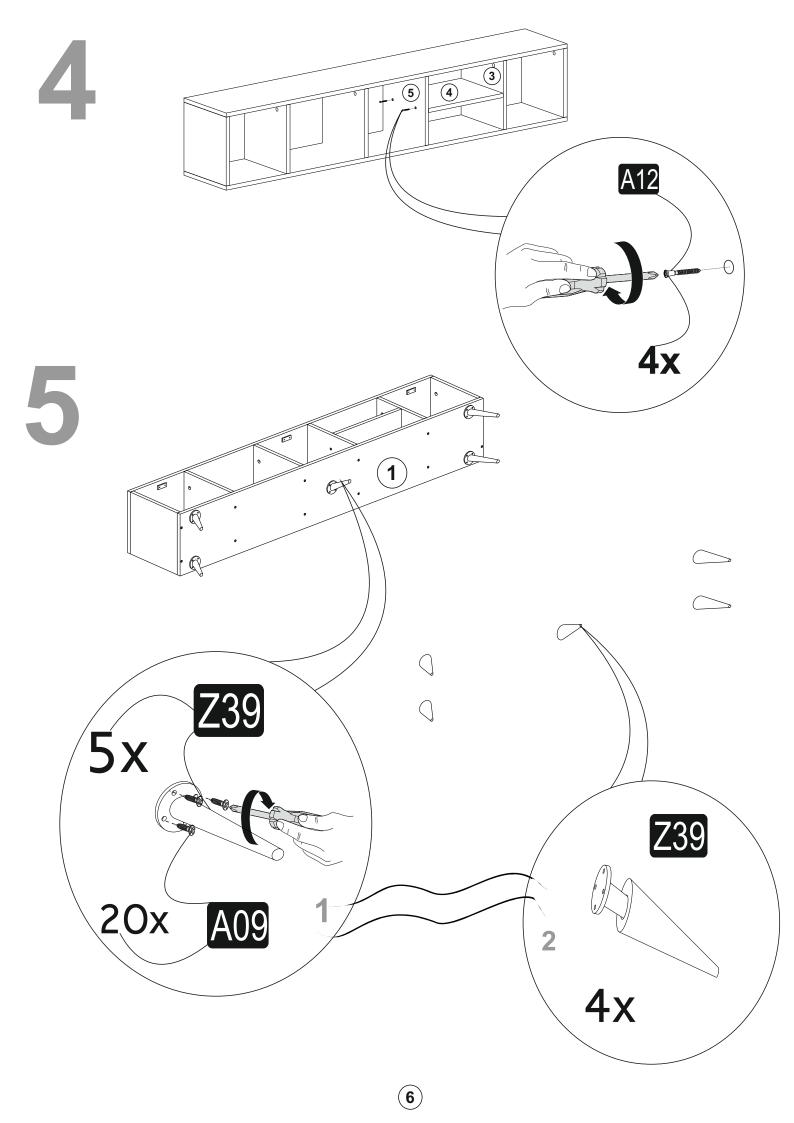

Also for usual cleaning, this will be enough.

Although all the products are produced and packed carefully, sometimes happen that some component is damaged during the transportation. In such a case please check the missing or damaged part and do not hesitate to contact us. Telephone number America; (201)282-1510 Türkiye; 0 553 966 75 17

Do not use your furniture for out of purposes. If you would like to use it, please contact us for further questions.

Do not directly contact your furniture with excessive heat, cold and humidity because the product can be affected..





parça 1





### ATTENTION !!

Minifix is the main connection material used in Decortie products. Before starting assembly, please check the drawings below.











### ACCESSORY LIST



#### **GENERAL VIEW**





















## Have you seen our other products? www.decorotika.com