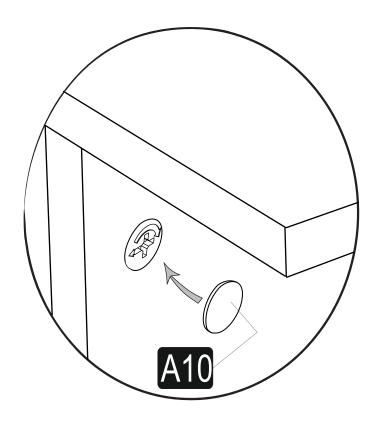

### ATTENTION !!

Minifix is the main connection material used in Decortie products. Before starting assembly, please check the drawings below.

### ACCESSORY LIST