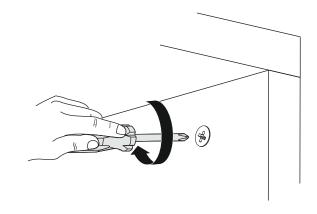

### ATTENTION !!

Minifix is the main connection material used in Decortie products. Before starting assembly, please check the drawings below.