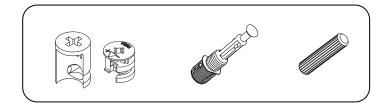

### ATTENTION !!

Minifix is the main connection material used in Decortie products. Before starting assembly, please check the drawings below.

### ACCESSORY LIST