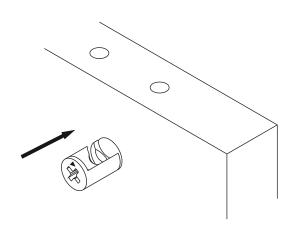

### ATTENTION !!

Minifix is the main connection material used in Decortie products. Before starting assembly, please check the drawings below.