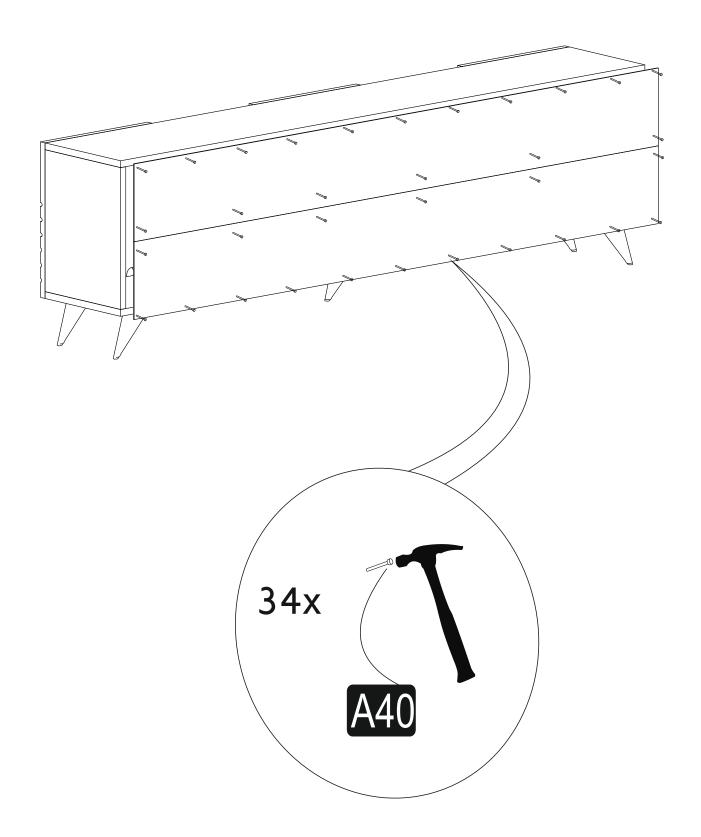

or usual cleaning, this will be enough.

Although all the products are produced and packed carefully, sometimes happen that some component is damaged during the transportation. In such a case please check the missing or damaged part and do not hesitate to contact us. Telephone number America; (201)282-1510 Türkiye; 0 553 966 75 17

Do not use your furniture for out of purposes. If you would like to use it, please contact us for further questions.

Do not directly contact your furniture with excessive heat, cold and humidity because the product can be affected..





parça 1





### ATTENTION !!

Minifix is the main connection material used in Decortie products. Before starting assembly, please check the drawings below.











### ACCESSORY LIST



#### **GENERAL VIEW**





















## Have you seen our other products? www.decorotika.com