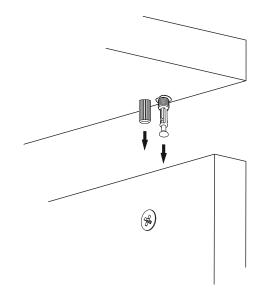

### ATTENTION !!

Minifix is the main connection material used in Decortie products. Before starting assembly, please check the drawings below.