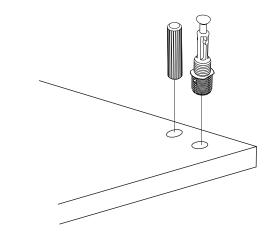

### ATTENTION !!

Minifix is the main connection material used in Decortie products. Before starting assembly, please check the drawings below.