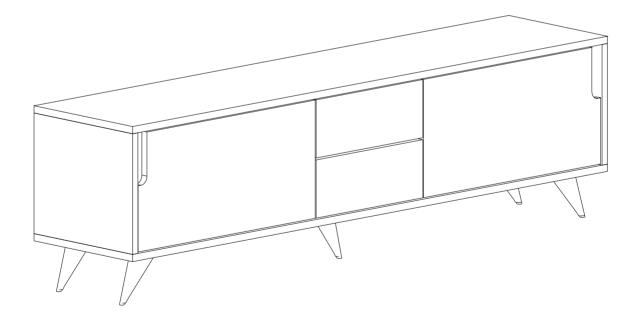

## **GENERAL VIEW**

3

B = kapak ayar vidası

/ to connect the hinge to the 
/ to arrange the door

7

oklar kapağın ayarlama yönünü gösterir. arrows to show the directions for arrangement of doors.

9

ノ