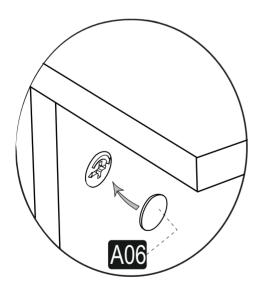

## ATTENTION !!

Minifix is the main connection material used in Decortie products. Before starting assembly, please check the drawings below.

(2)