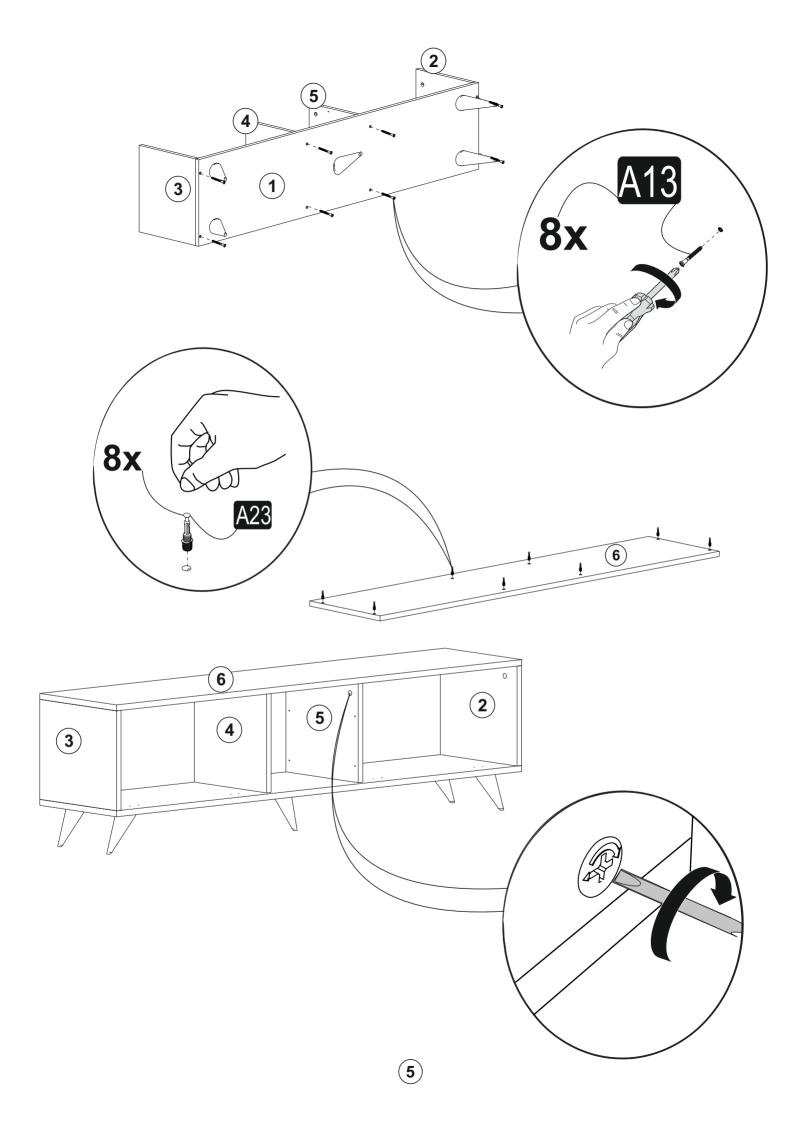

## ATTENTION !!

Minifix is the main connection material used in Decortie products. Before starting assembly, please check the drawings below.

(2)