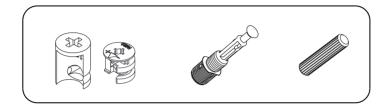

## ATTENTION !!

Minifix is the main connection material used in Decortie products. Before starting assembly, please check the drawings below.

(2)

## ACCESSORY LIST