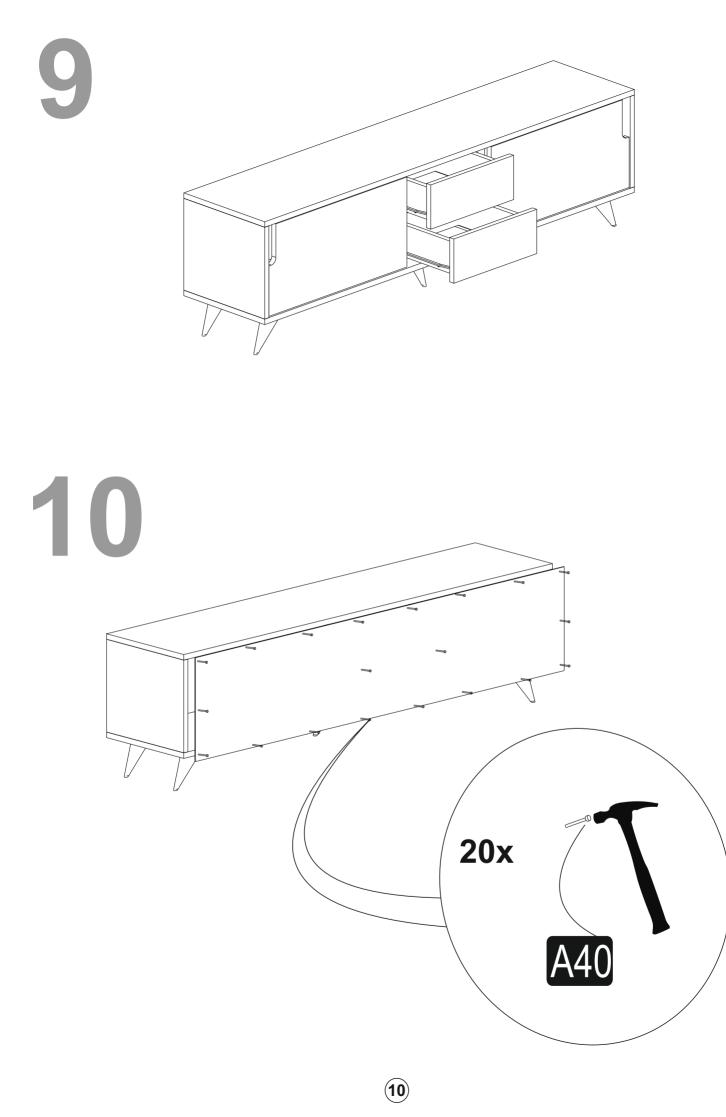

## **GENERAL VIEW**

3

B = kapak ayar vidası

/ to connect the hinge to the 
/ to arrange the door

7

oklar kapağın ayarlama yönünü gösterir. arrows to show the directions for arrangement of doors.

9

ノ