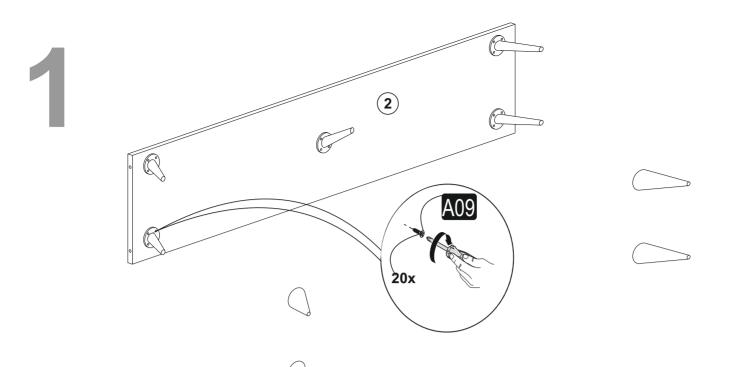

## ATTENTION !!

Minifix is the main connection material used in Decortie products. Before starting assembly, please check the drawings below.

(2)