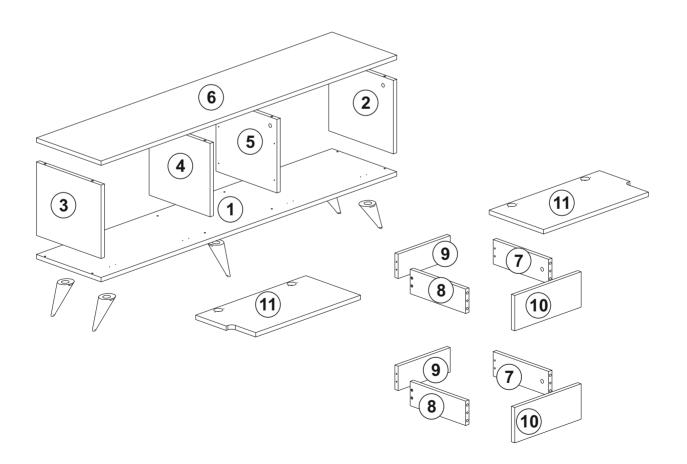

## **GENERAL VIEW**

3

B = kapak ayar vidası

/ to connect the hinge to the 
/ to arrange the door

7

oklar kapağın ayarlama yönünü gösterir. arrows to show the directions for arrangement of doors.

9

ノ