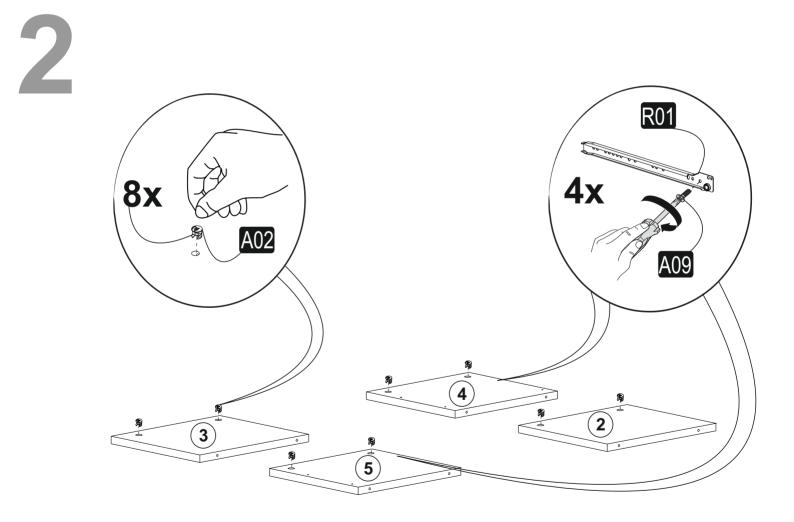

th a damp cloth. Also for usual cleaning, this will be enough.

Although all the products are produced and packed carefully, sometimes happen that some component is damaged during the transportation. In such a case please check the missing or damaged part and do not hesitate to contact us. Telephone number 0553 966 75 17

Do not use your furniture for out of purposes. If you would like to use it, please contact us for further questions.

Do not directly contact your furniture with excessive heat, cold and humidity because the product can be affected..



Darça 1

<sub>70</sub>a 2





## ATTENTION !!

Minifix is the main connection material used in Decortie products. Before starting assembly, please check the drawings below.











(2)

## ACCESSORY LIST



## **GENERAL VIEW**



3











B = kapak ayar vidası

/ to connect the hinge to the 
/ to arrange the door

7

oklar kapağın ayarlama yönünü gösterir. arrows to show the directions for arrangement of doors.





9

ノ









Have you seen our other products? www.decorotika.com