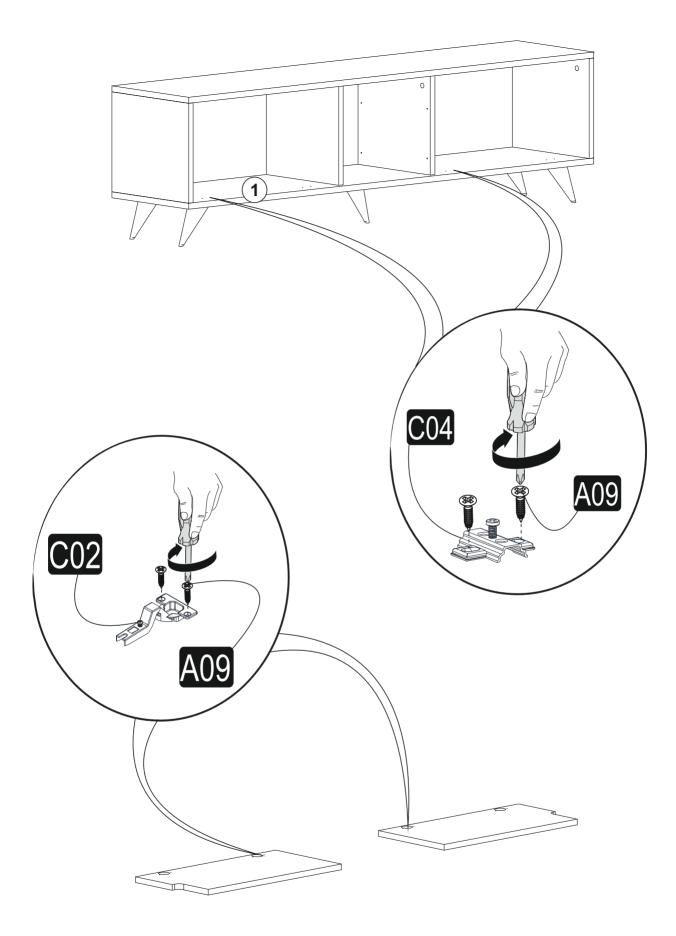

## ATTENTION !!

Minifix is the main connection material used in Decortie products. Before starting assembly, please check the drawings below.

(2)