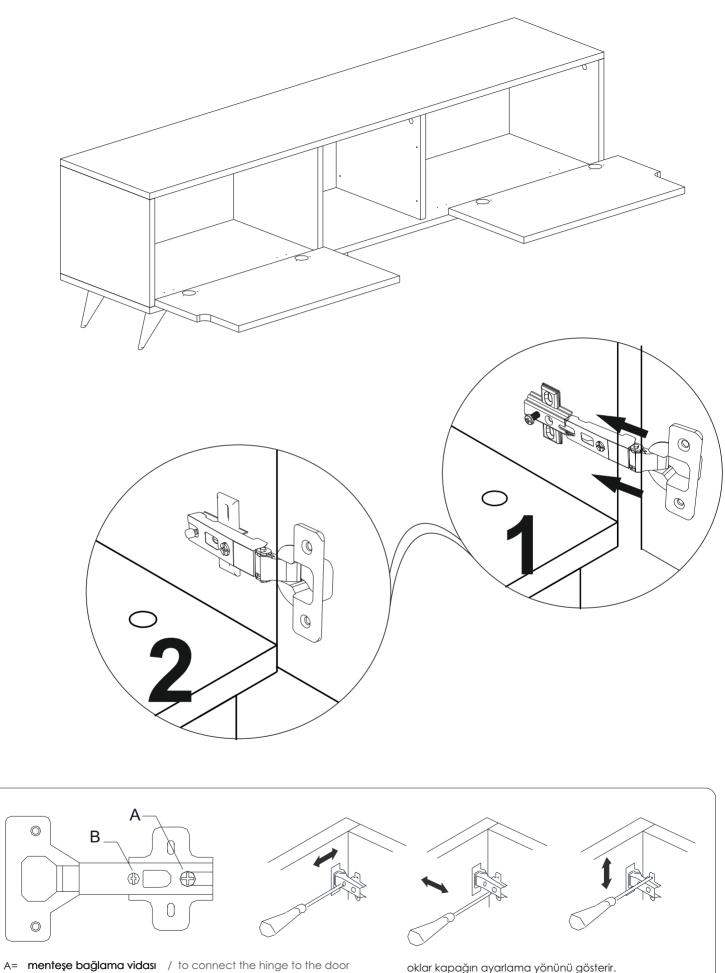

## **GENERAL VIEW**

3

B = kapak ayar vidası

/ to connect the hinge to the 
/ to arrange the door

7

oklar kapağın ayarlama yönünü gösterir. arrows to show the directions for arrangement of doors.

9

ノ