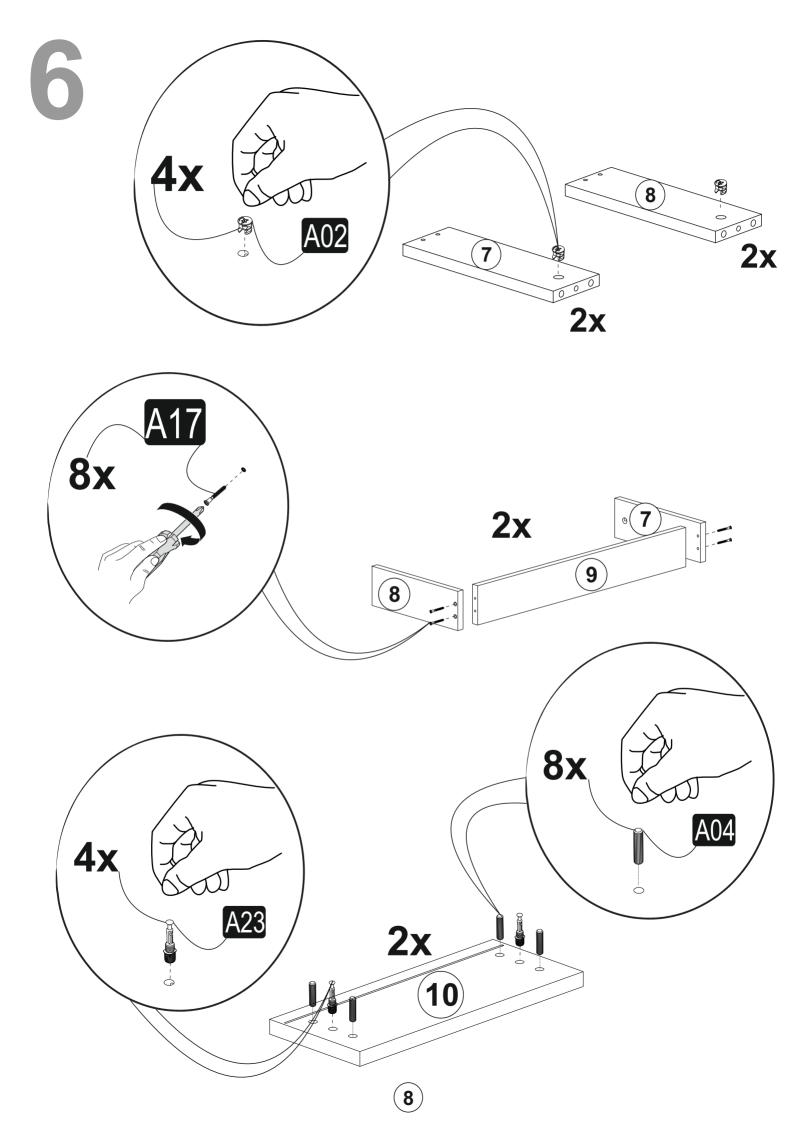

## ATTENTION !!

Minifix is the main connection material used in Decortie products. Before starting assembly, please check the drawings below.

(2)