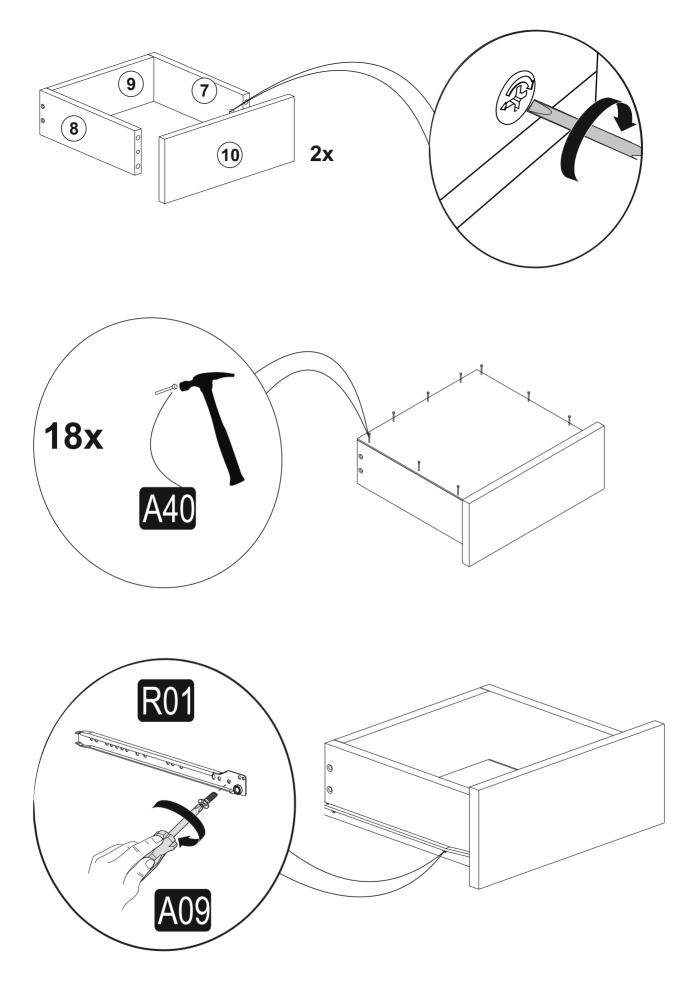

## ATTENTION !!

Minifix is the main connection material used in Decortie products. Before starting assembly, please check the drawings below.

(2)