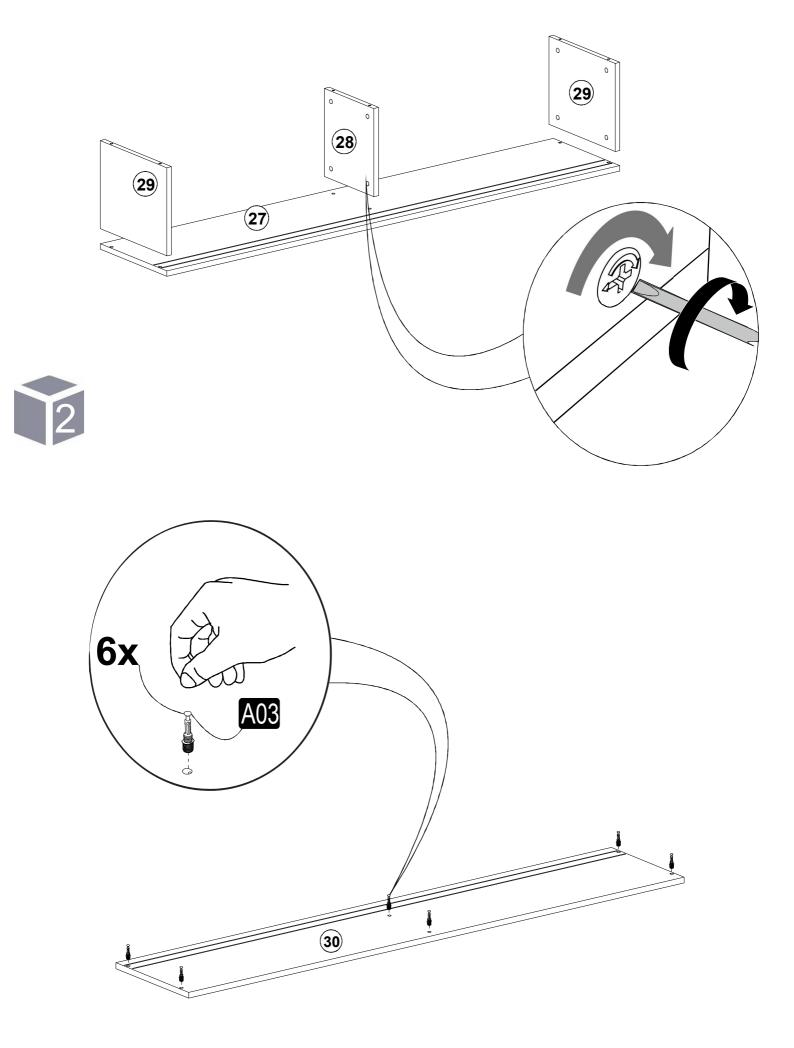

## introduction

Before starting, please check all

according to the provided list. If

product, to prevent confusion, be

sure that you completed the first

product, then start the next one.

correct numbered part and use

specific connector to assemble.

We do not recommend any

Please make sure that you select

modification or rotation in assembly.

Please follow the manual carefully.

you purchased more than one

components and accessories