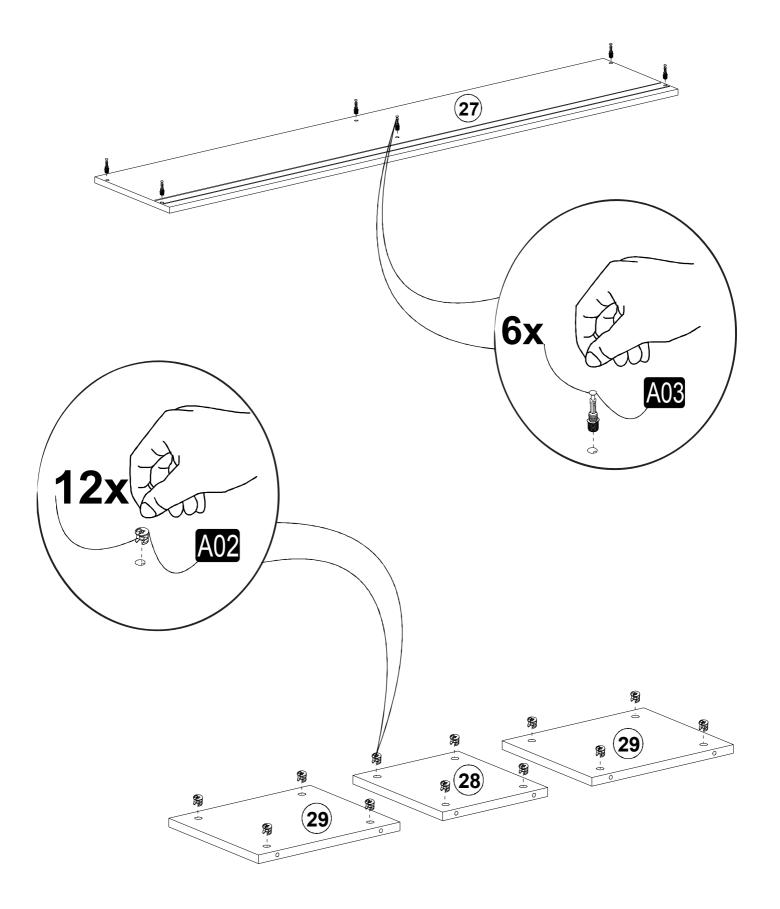

## introduction

Before starting, please check all

according to the provided list. If

product, to prevent confusion, be

sure that you completed the first

product, then start the next one.

correct numbered part and use

specific connector to assemble.

We do not recommend any

Please make sure that you select

modification or rotation in assembly.

Please follow the manual carefully.

you purchased more than one

components and accessories