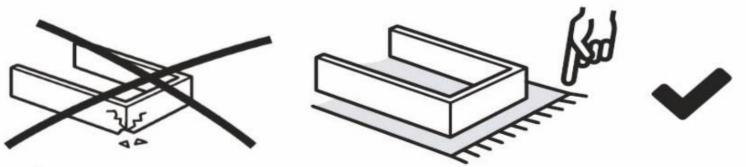

## before you start

Get required installation tools prepared.

Do not install the product on rough surfaces.

Get help from someone else!

03

2

1 Kapaklara takılan alt tekerleri kanala yerleştirdikten sonra üst izleyici mandalı aşağı çekerek üst kanala yerleştiriniz. After placing the lower casters fitted to the covers into the channel, pull the upper follower latch down and place it in the upper channel