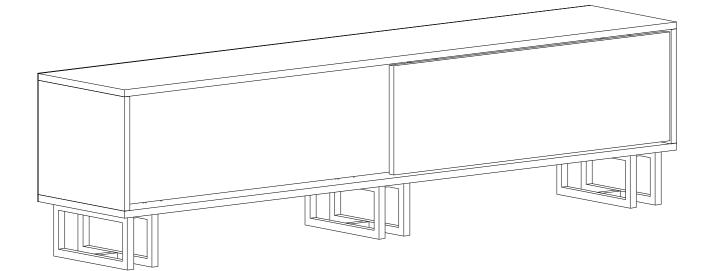

some modification or rotation, please contact us for more details.

Please do not expose your furniture with excessive heat, cold and humidity because product can be affected negatively.

## before you start





Get required installation tools prepared.



Do not install the product on rough surfaces.







Get help from someone else!

03



























2



1 Kapaklara takılan alt tekerleri kanala yerleştirdikten sonra üst izleyici mandalı aşağı çekerek üst kanala yerleştiriniz. After placing the lower casters fitted to the covers into the channel, pull the upper follower latch down and place it in the upper channel

Tekerlek üzerindeki vida yardımı ile aşağı ve yukarı alarak kapak ayarı yapılır. With the help of the screw on the wheel, the cover is adjusted up and down.





Enjoy your Decorotika product!

www.decorotika.com



www.decorotika.us