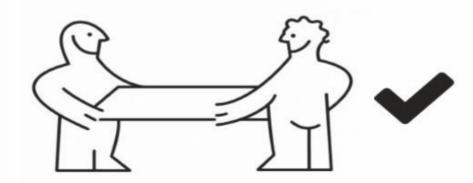

## before you start

Get required installation tools prepared.

Do not install the product on rough surfaces.

Get help from someone else!

03

2

1 Kapaklara takılan alt tekerleri kanala yerleştirdikten sonra üst izleyici mandalı aşağı çekerek üst kanala yerleştiriniz. After placing the lower casters fitted to the covers into the channel, pull the upper follower latch down and place it in the upper channel