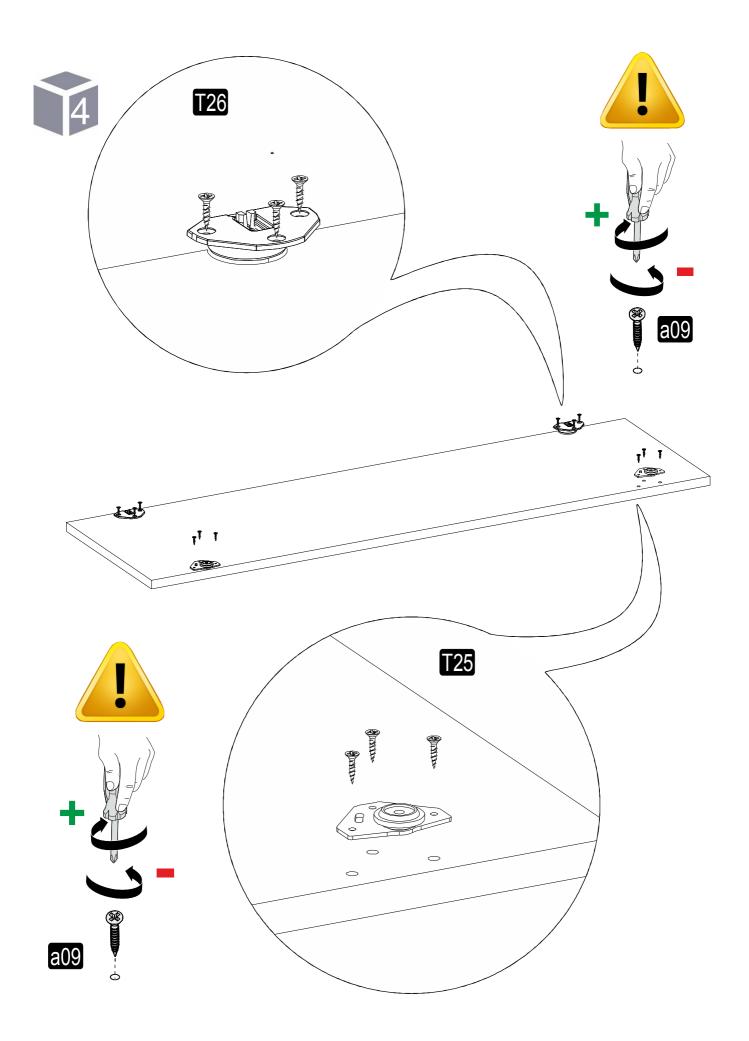

## introduction

Before starting, please check all

according to the provided list. If

product, to prevent confusion, be

sure that you completed the first

product, then start the next one.

correct numbered part and use

specific connector to assemble.

We do not recommend any

Please make sure that you select

modification or rotation in assembly.

Please follow the manual carefully.

you purchased more than one

components and accessories