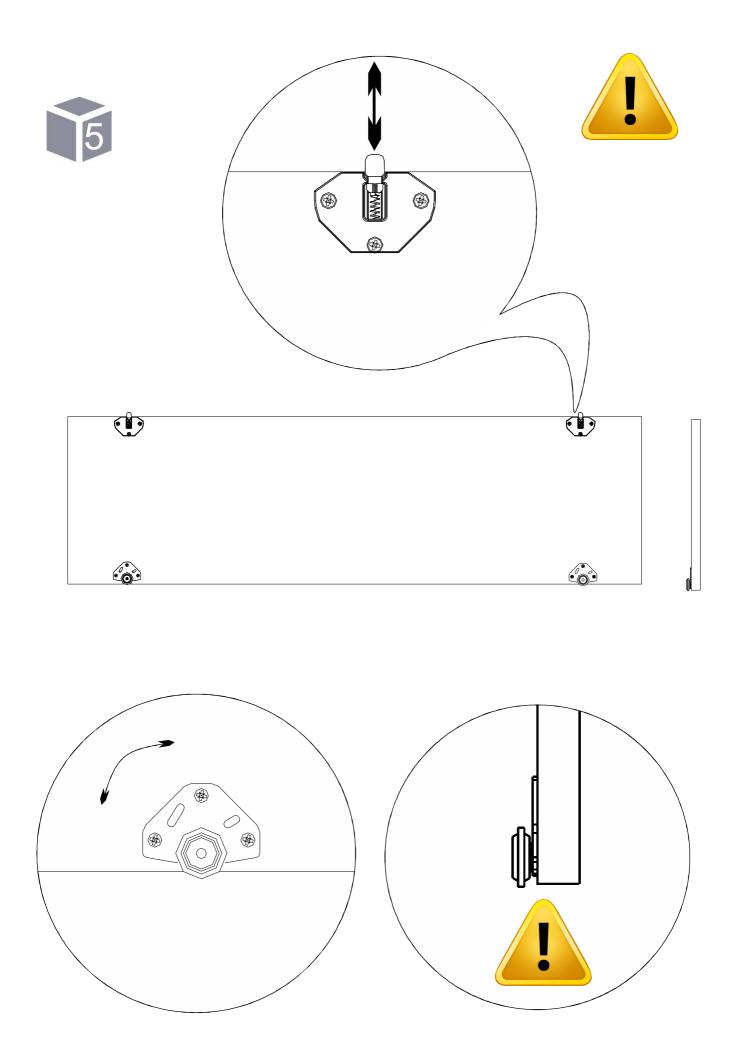

## before you start

Get required installation tools prepared.

Do not install the product on rough surfaces.

Get help from someone else!

03

2

1 Kapaklara takılan alt tekerleri kanala yerleştirdikten sonra üst izleyici mandalı aşağı çekerek üst kanala yerleştiriniz. After placing the lower casters fitted to the covers into the channel, pull the upper follower latch down and place it in the upper channel

Tekerlek üzerindeki vida yardımı ile aşağı ve yukarı alarak kapak ayarı yapılır. With the help of the screw on the wheel, the cover is adjusted up and down.

Enjoy your Decorotika product!

www.decorotika.com