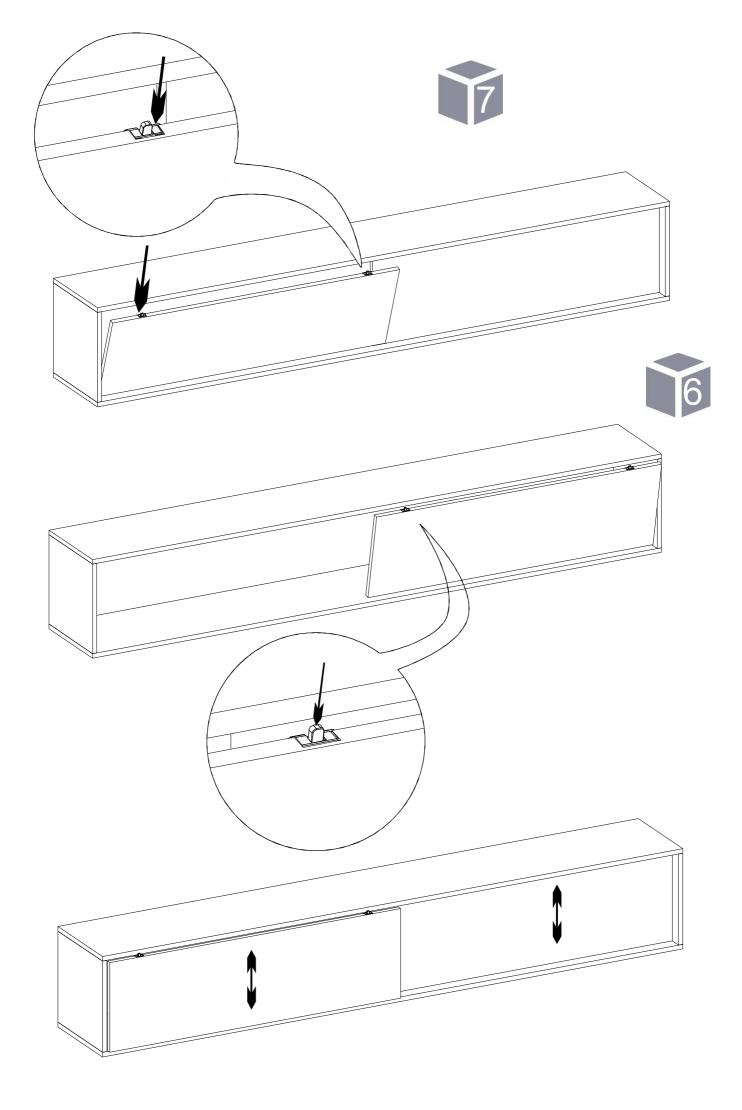

## before you start

Get required installation tools prepared.

Do not install the product on rough surfaces.

Get help from someone else!

03

2

1 Kapaklara takılan alt tekerleri kanala yerleştirdikten sonra üst izleyici mandalı aşağı çekerek üst kanala yerleştiriniz. After placing the lower casters fitted to the covers into the channel, pull the upper follower latch down and place it in the upper channel

Tekerlek üzerindeki vida yardımı ile aşağı ve yukarı alarak kapak ayarı yapılır. With the help of the screw on the wheel, the cover is adjusted up and down.

Enjoy your Decorotika product!

www.decorotika.com