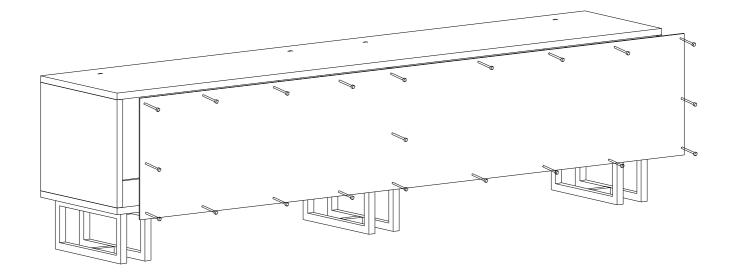

## before you start

Get required installation tools prepared.

Do not install the product on rough surfaces.

Get help from someone else!

03

2

1 Kapaklara takılan alt tekerleri kanala yerleştirdikten sonra üst izleyici mandalı aşağı çekerek üst kanala yerleştiriniz. After placing the lower casters fitted to the covers into the channel, pull the upper follower latch down and place it in the upper channel

Tekerlek üzerindeki vida yardımı ile aşağı ve yukarı alarak kapak ayarı yapılır. With the help of the screw on the wheel, the cover is adjusted up and down.

Enjoy your Decorotika product!

www.decorotika.com