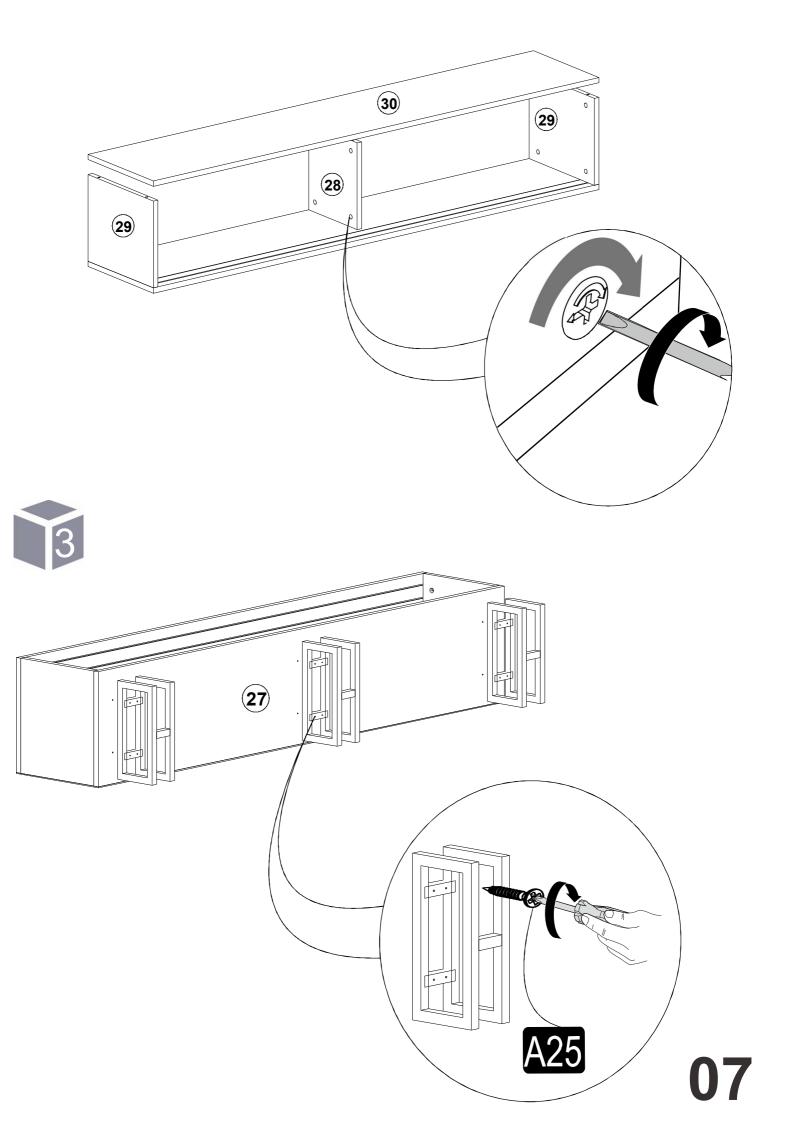

## introduction

Before starting, please check all

according to the provided list. If

product, to prevent confusion, be

sure that you completed the first

product, then start the next one.

correct numbered part and use

specific connector to assemble.

We do not recommend any

Please make sure that you select

modification or rotation in assembly.

Please follow the manual carefully.

you purchased more than one

components and accessories