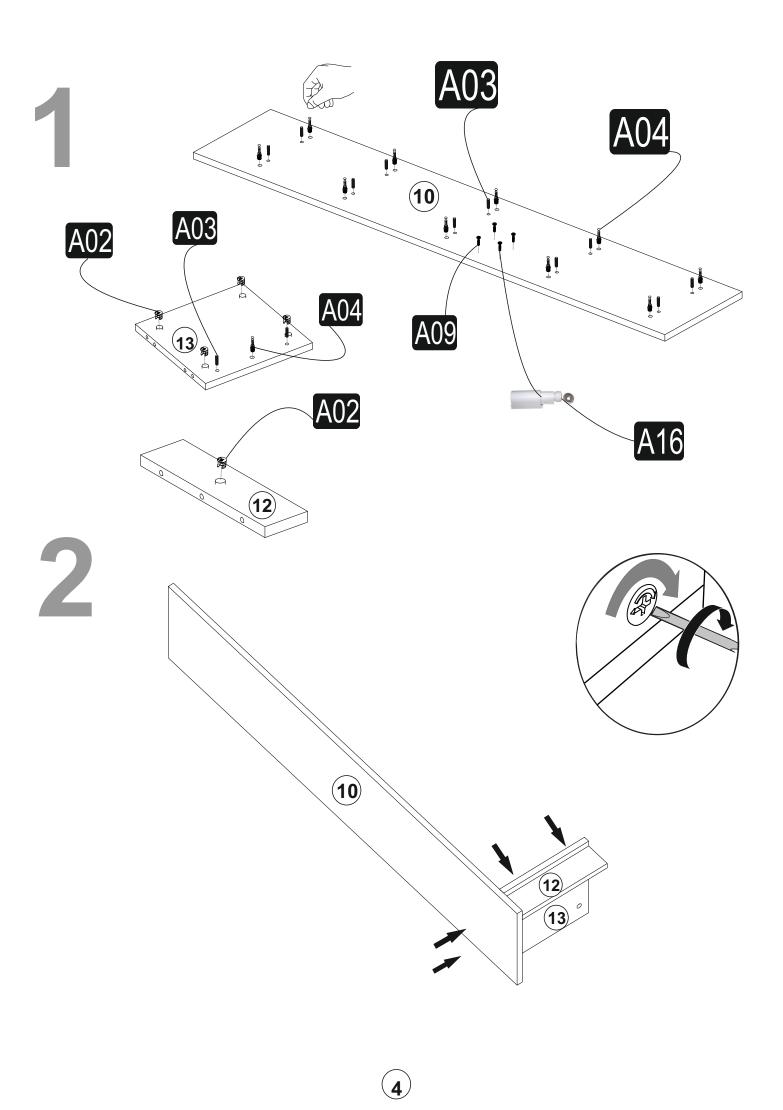

Before start assembling, please check the whole components and accessories according to the lists. If you bought more than one product, to prevent confusion be sure that you completed the first product. Then start the other product's assembling.

Before start assembling, please clean all the components with a damp cloth. Also for usual cleaning, this will be enough.

Although all the products are produced and packed carefully, sometimes happen that some component is damaged during the transportation. In such a case please check the missing or damaged part and do not hesitate to contact us. Telephone number (201)282-1510