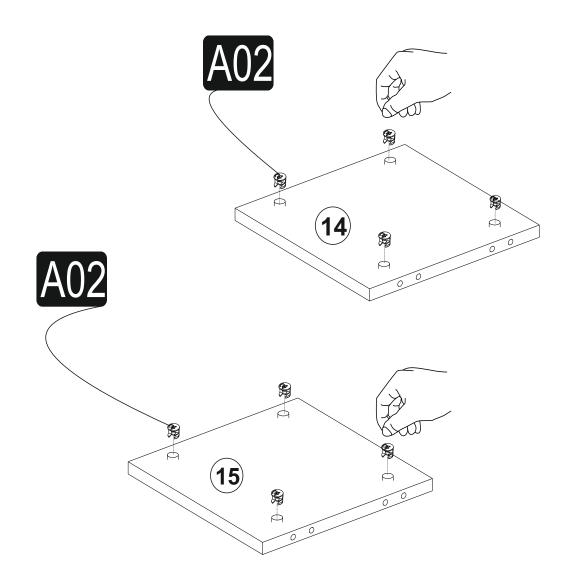

Before start assembling, please check the whole components and accessories according to the lists. If you bought more than one product, to prevent confusion be sure that you completed the first product. Then start the other product's assembling.

Before start assembling, please clean all the components with a damp cloth. Also for usual cleaning, this will be enough.

Although all the products are produced and packed carefully, sometimes happen that some component is damaged during the transportation. In such a case please check the missing or damaged part and do not hesitate to contact us. Telephone number (201)282-1510