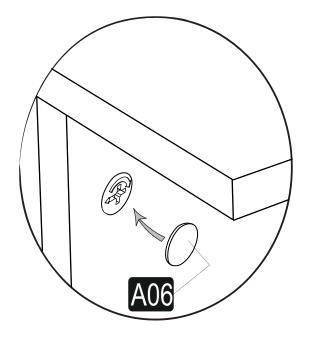

## ATTENTION !!

Ürünlerimiz minifiks sistemlidir. Lütfen montaj işlemine geçmeden önce aşağıdaki bilgilendirmeyi anlamaya çalışın.

Minifix is the main connection material used in Decortie products. Before starting assembly, please check the drawings below.