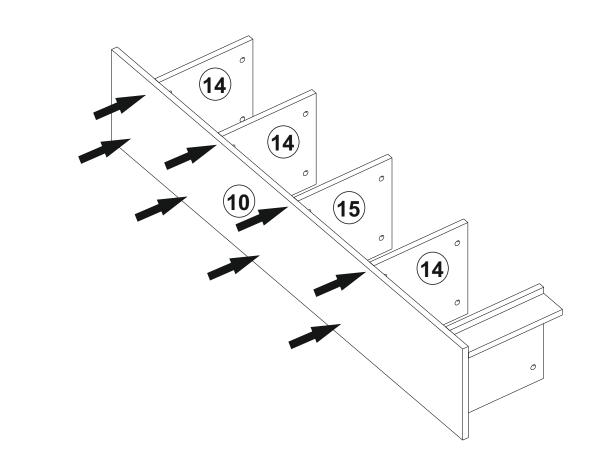

Before start assembling, please check the whole components and accessories according to the lists. If you bought more than one product, to prevent confusion be sure that you completed the first product. Then start the other product's assembling.

Before start assembling, please clean all the components with a damp cloth. Also for usual cleaning, this will be enough.

Although all the products are produced and packed carefully, sometimes happen that some component is damaged during the transportation. In such a case please check the missing or damaged part and do not hesitate to contact us. Telephone number (201)282-1510