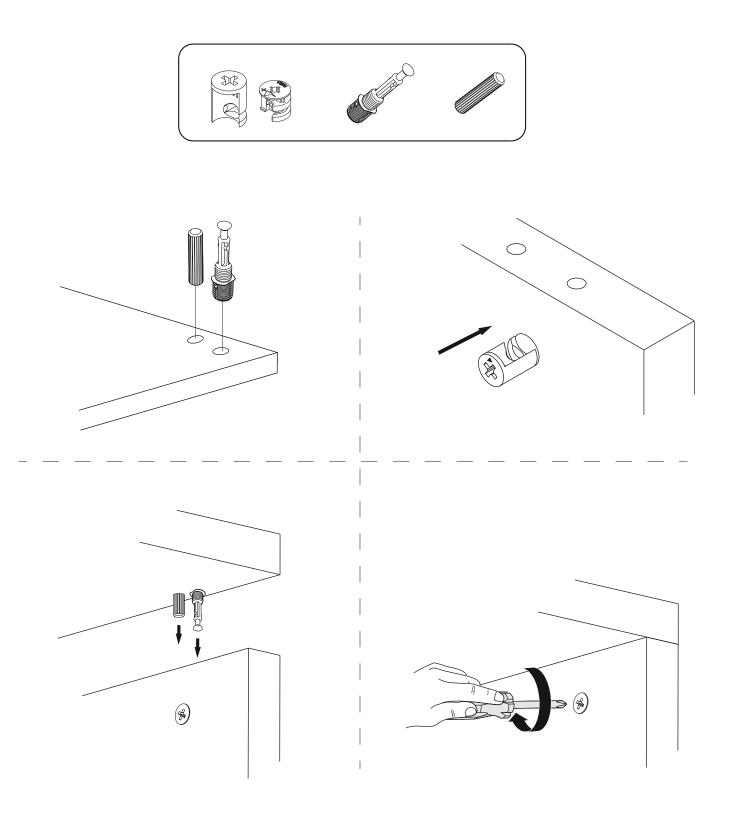

## ATTENTION !!

Ürünlerimiz minifiks sistemlidir. Lütfen montaj işlemine geçmeden önce aşağıdaki bilgilendirmeyi anlamaya çalışın.

Minifix is the main connection material used in Decortie products. Before starting assembly, please check the drawings below.