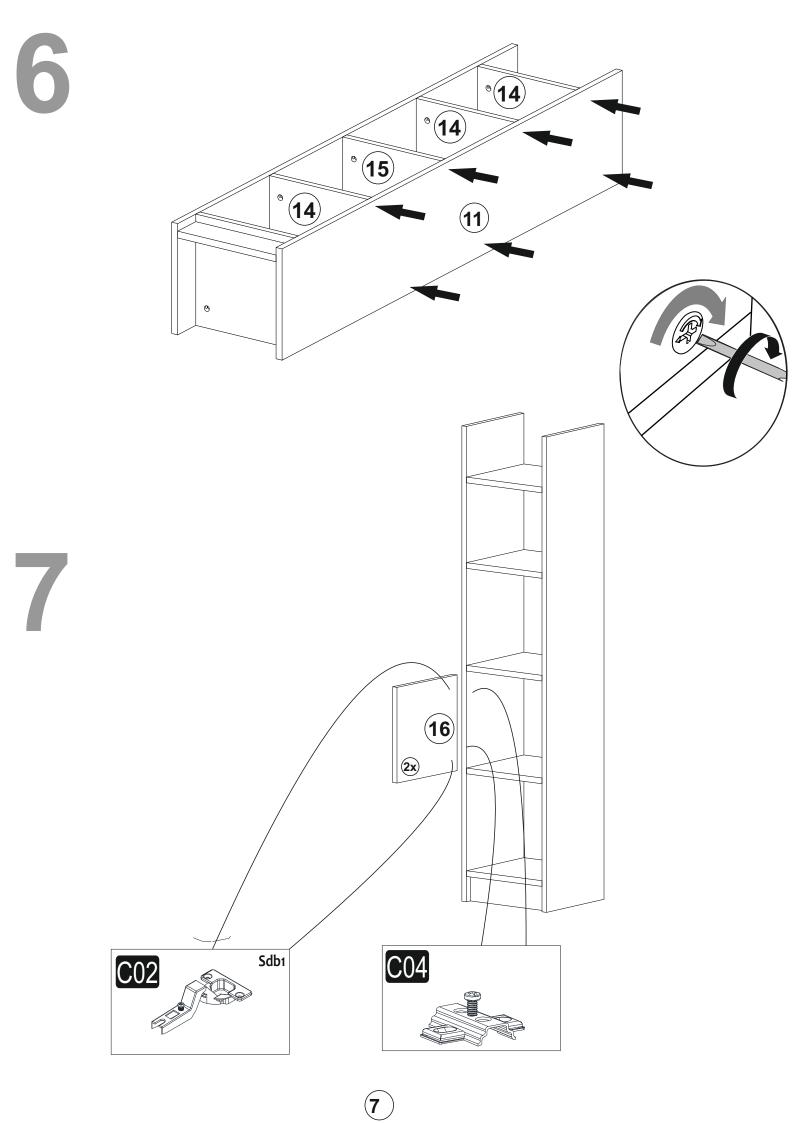

## ATTENTION !!

Ürünlerimiz minifiks sistemlidir. Lütfen montaj işlemine geçmeden önce aşağıdaki bilgilendirmeyi anlamaya çalışın.

Minifix is the main connection material used in Decortie products. Before starting assembly, please check the drawings below.