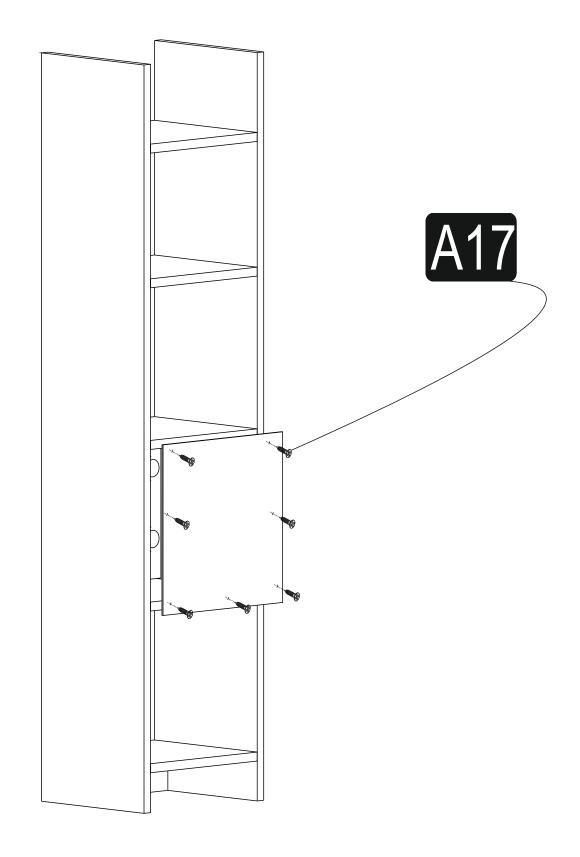

## ATTENTION !!

Ürünlerimiz minifiks sistemlidir. Lütfen montaj işlemine geçmeden önce aşağıdaki bilgilendirmeyi anlamaya çalışın.

Minifix is the main connection material used in Decortie products. Before starting assembly, please check the drawings below.