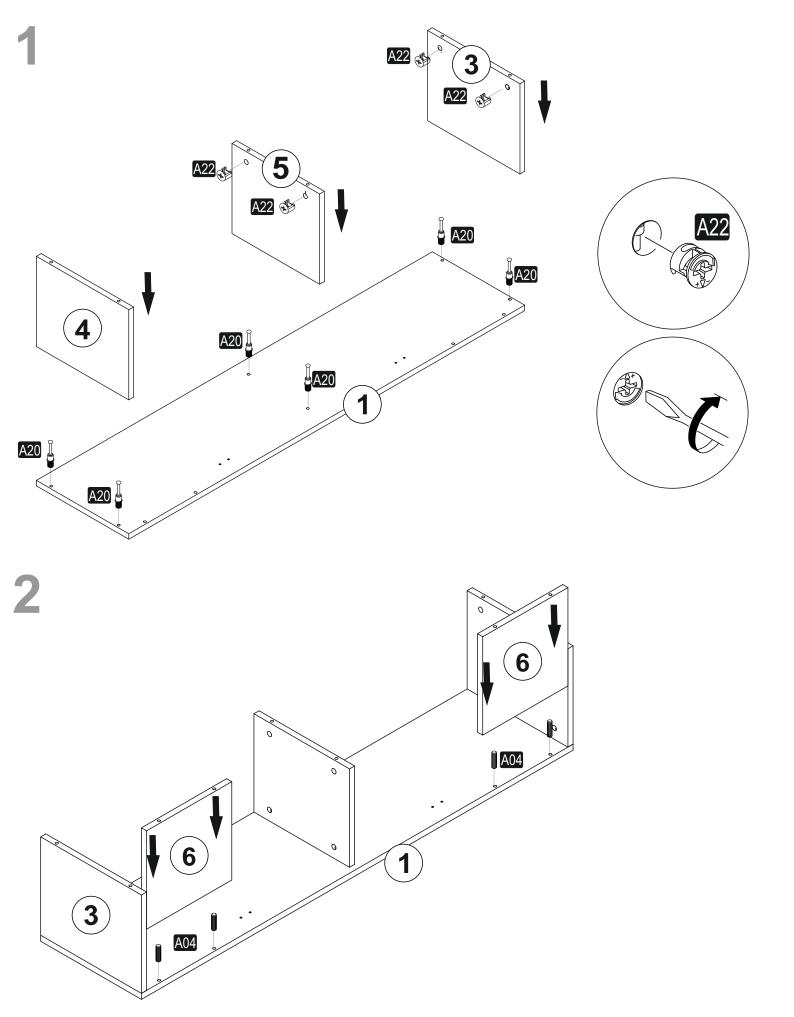

## **ATTENTION!!**

Minifix is the main connection material used in products. Before starting assembly, please check the drawings below.