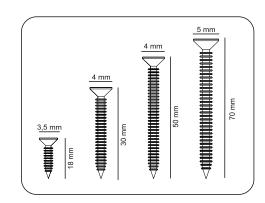

## **ATTENTION!!**

Minifix is the main connection material used in products. Before starting assembly, please check the drawings below.

#### **ACCESSORY LIST**