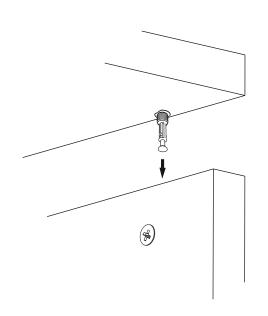

## **ATTENTION!!**

Minifix is the main connection material used in products. Before starting assembly, please check the drawings below.