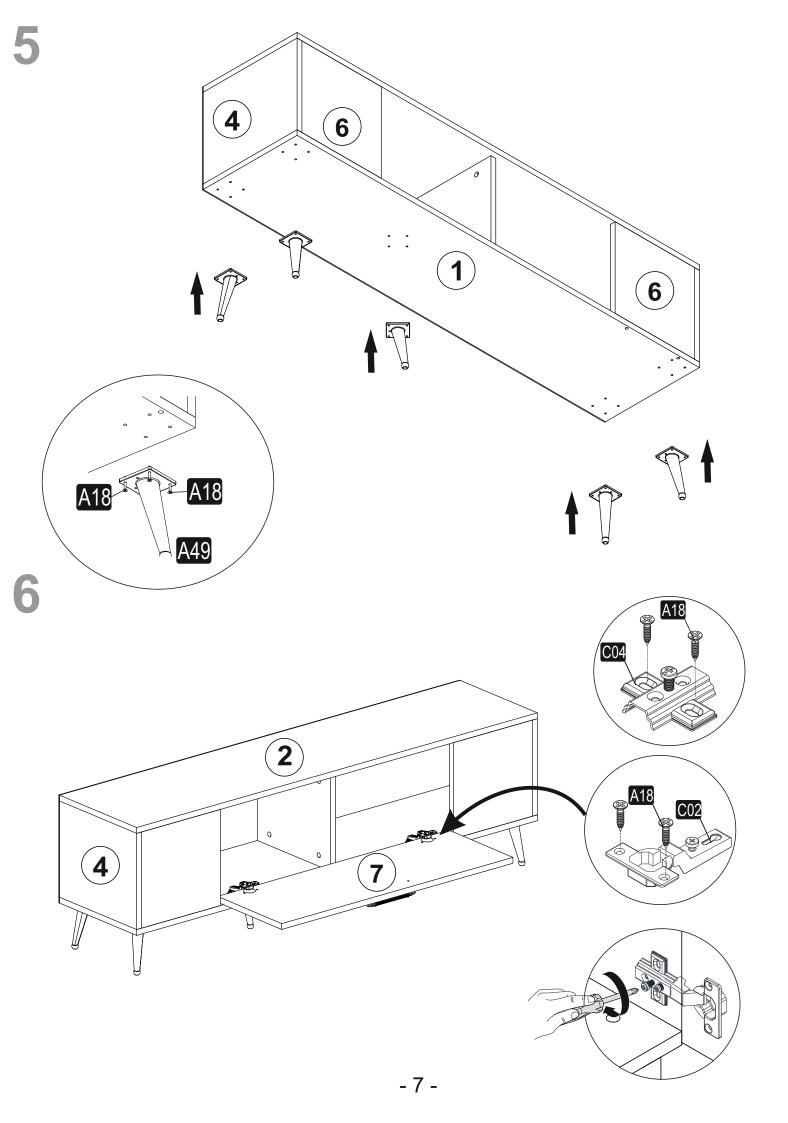

## **ATTENTION!!**

Minifix is the main connection material used in products. Before starting assembly, please check the drawings below.