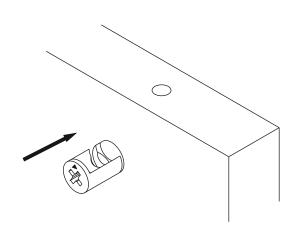

## **ATTENTION!!**

Minifix is the main connection material used in products. Before starting assembly, please check the drawings below.