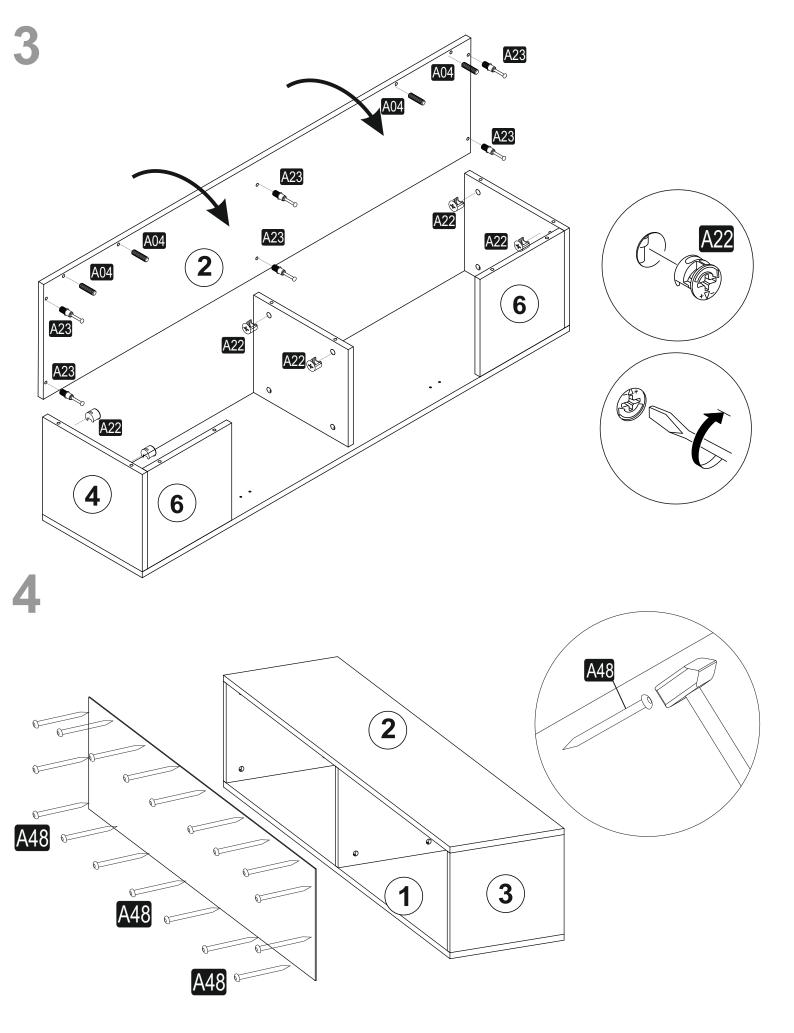

## **ATTENTION!!**

Minifix is the main connection material used in products. Before starting assembly, please check the drawings below.