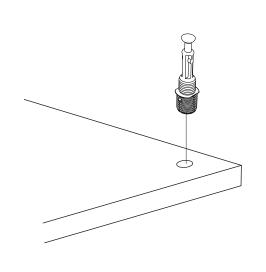

## **ATTENTION!!**

Minifix is the main connection material used in products. Before starting assembly, please check the drawings below.