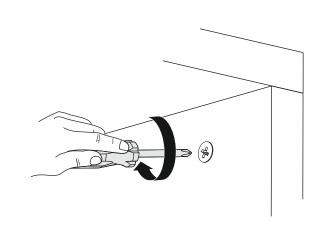

## **ATTENTION!!**

Minifix is the main connection material used in products. Before starting assembly, please check the drawings below.