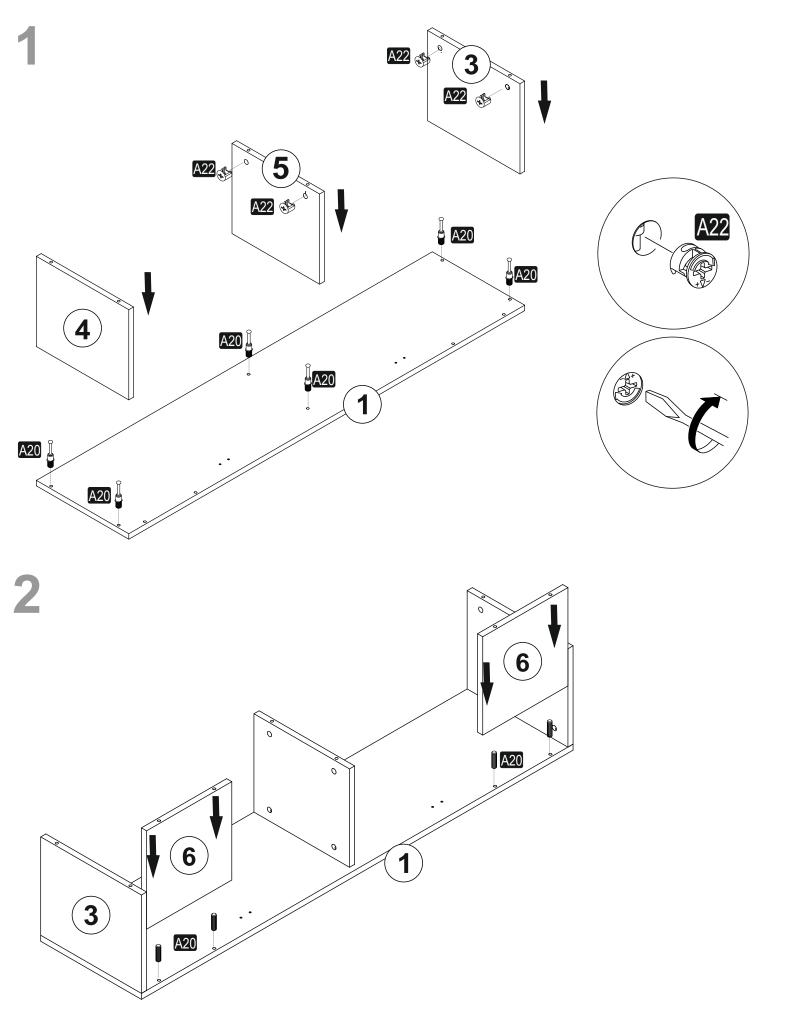

## **ATTENTION!!**

Minifix is the main connection material used in products. Before starting assembly, please check the drawings below.