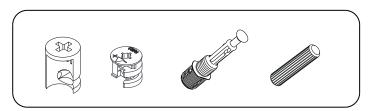

## **ATTENTION!!**

Minifix is the main connection material used in products. Before starting assembly, please check the drawings below.

#### **ACCESSORY LIST**