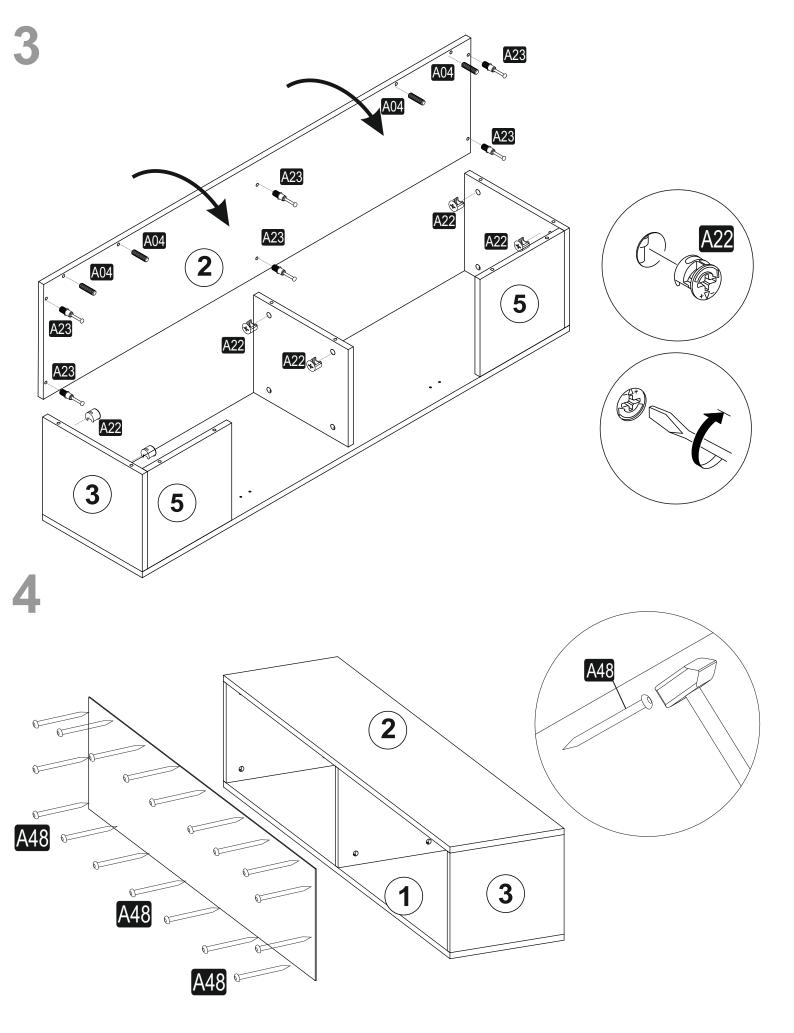

### **ATTENTION!!**

Minifix is the main connection material used in products. Before starting assembly, please check the drawings below.