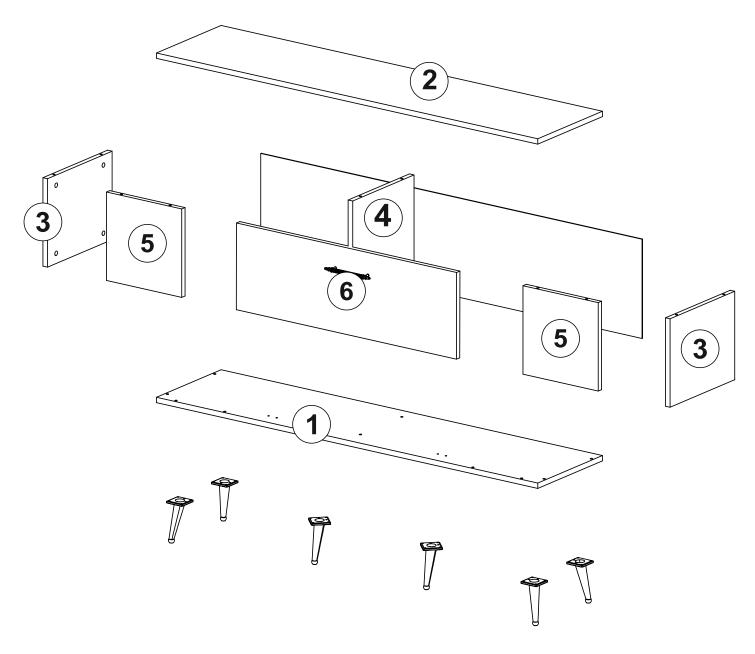

assembling, please check the whole components and accessories according to the lists. If you bought more than one product, to prevent confusion be sure that you completed the first product. Then start the other product's assembling.



Before start assembling, please clean all the components with a damp cloth.
Also for usual cleaning, this will be enough.





Do not use your furniture for out of purposes. If you would like to use it, please contact us for further questions.

Do not directly contact your furniture with excessive heat, cold and humidity because the product can be affected..

### **ATTENTION!!**

Minifix is the main connection material used in products. Before starting assembly, please check the drawings below.













#### **ACCESSORY LIST**



#### **GENERAL VIEW**