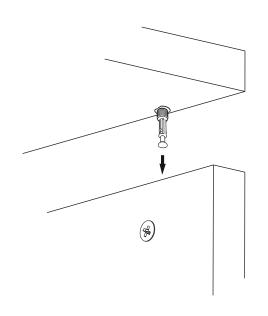

### **ATTENTION!!**

Minifix is the main connection material used in products. Before starting assembly, please check the drawings below.