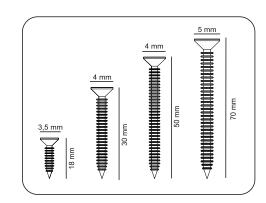

### **ATTENTION!!**

Minifix is the main connection material used in products. Before starting assembly, please check the drawings below.

#### **ACCESSORY LIST**