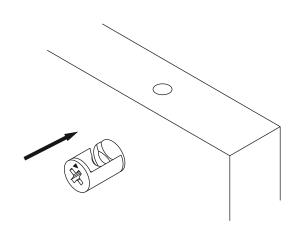

### **ATTENTION!!**

Minifix is the main connection material used in products. Before starting assembly, please check the drawings below.