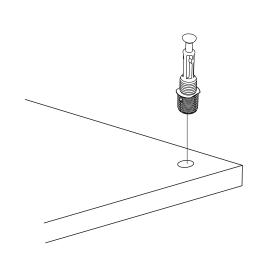

### **ATTENTION!!**

Minifix is the main connection material used in products. Before starting assembly, please check the drawings below.