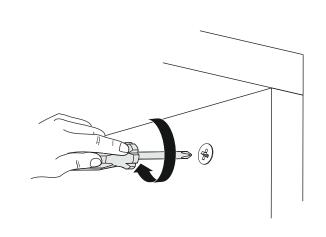

### **ATTENTION!!**

Minifix is the main connection material used in products. Before starting assembly, please check the drawings below.