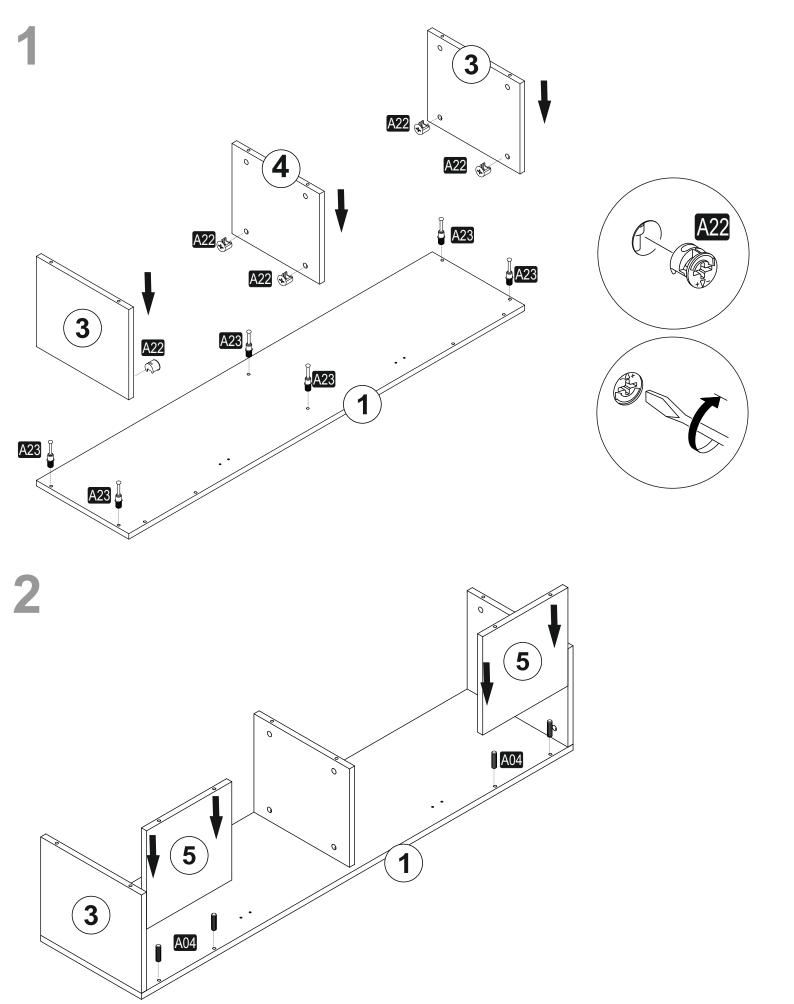

Before start assembling, please check the whole components and accessories according to the lists. If you bought more than one product, to prevent confusion be sure that you completed the first product. Then start the other product's assembling.