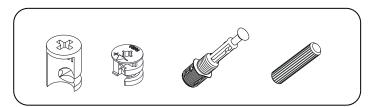

### **ATTENTION!!**

Minifix is the main connection material used in products. Before starting assembly, please check the drawings below.

#### **ACCESSORY LIST**