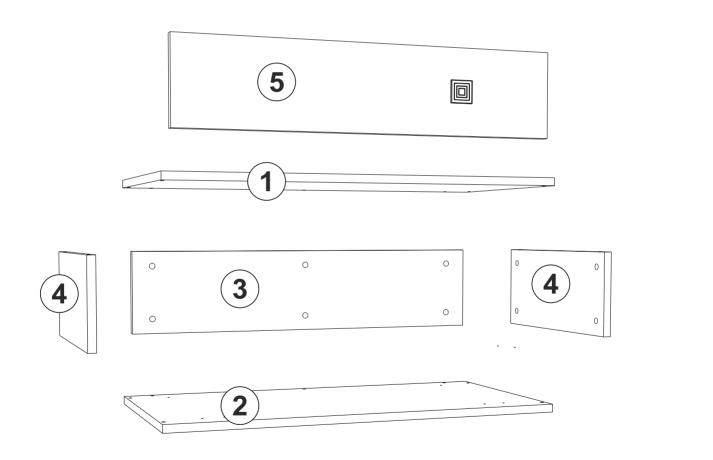

start assembling, please check the whole components and accessories according to the lists. If you bought more than one product, to prevent confusion be sure that you completed the first product. Then start the other product's assembling.



Before start assembling, please clean all the components with a damp cloth.
Also for usual cleaning, this will be enough.





Do not use your furniture for out of purposes. If you would like to use it, please contact us for further questions.

Do not directly contact your furniture with excessive heat, cold and humidity because the product can be affected..

# **ATTENTION!!**

Minifix is the main connection material used in products. Before starting assembly, please check the drawings below.













## **ACCESSORY LIST**



### **GENERAL VIEW**