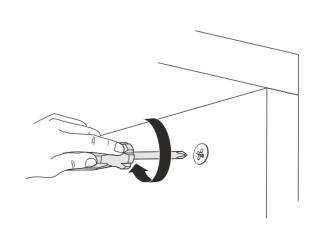

# **ATTENTION!!**

Minifix is the main connection material used in products. Before starting assembly, please check the drawings below.