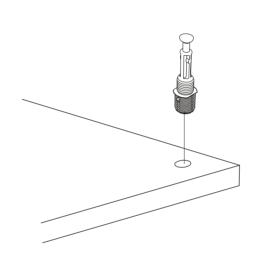

# **ATTENTION!!**

Minifix is the main connection material used in products. Before starting assembly, please check the drawings below.