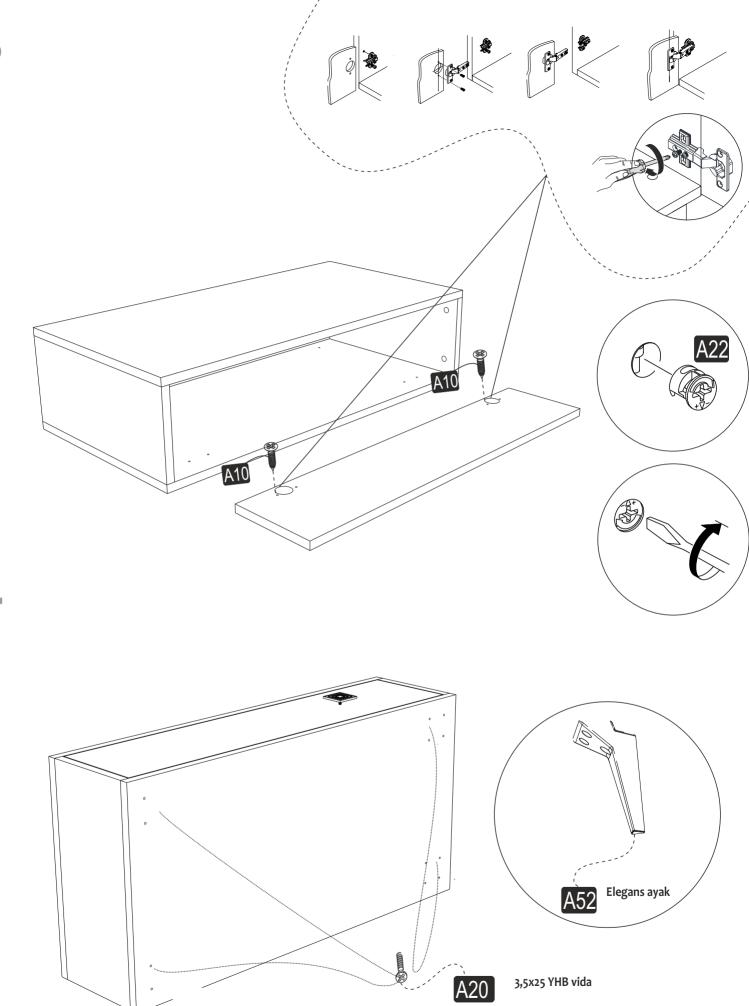

# **ATTENTION!!**

Minifix is the main connection material used in products. Before starting assembly, please check the drawings below.

## **ACCESSORY LIST**