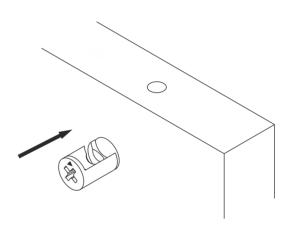

# **ATTENTION!!**

Minifix is the main connection material used in products. Before starting assembly, please check the drawings below.