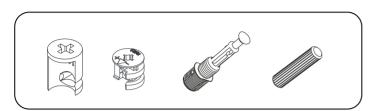

# **ATTENTION!!**

Minifix is the main connection material used in products. Before starting assembly, please check the drawings below.

## **ACCESSORY LIST**