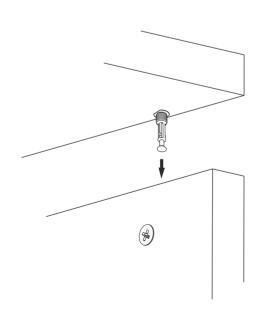

# **ATTENTION!!**

Minifix is the main connection material used in products. Before starting assembly, please check the drawings below.