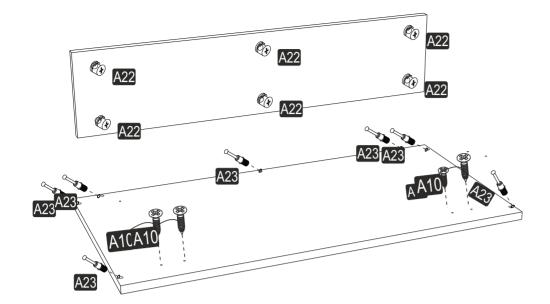

# **ATTENTION!!**

Minifix is the main connection material used in products. Before starting assembly, please check the drawings below.