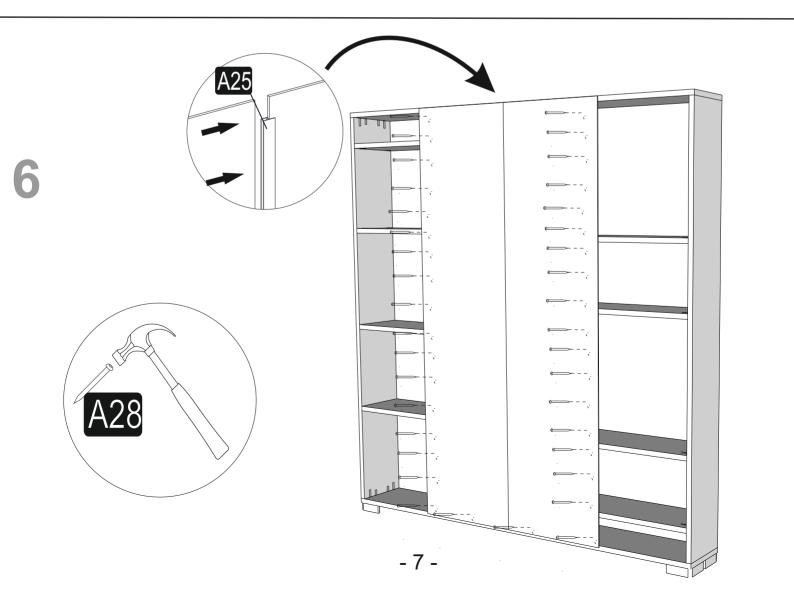

## ATTENTION !!

Minifix is the main connection material used in products. Before starting assembly, please check the drawings below.

AKSESUAR LİSTESİ ACCESSORY LIST

Bu modül iki kişi tarafından kurulmalıdır. This unit should be assembled by two persons.