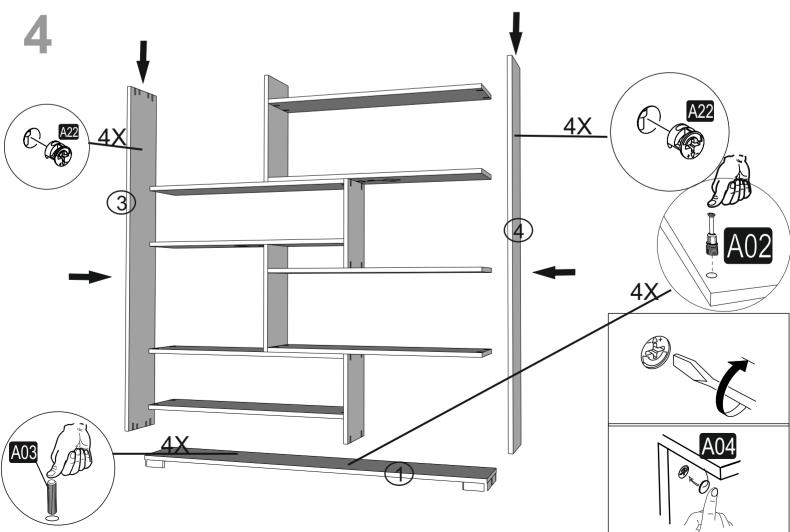

## ATTENTION !!

Minifix is the main connection material used in products. Before starting assembly, please check the drawings below.

AKSESUAR LİSTESİ ACCESSORY LIST

Bu modül iki kişi tarafından kurulmalıdır. This unit should be assembled by two persons.