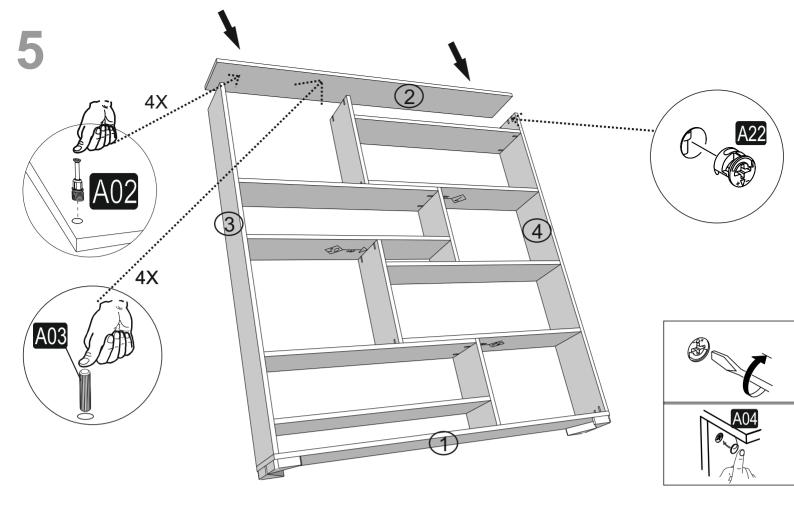

## ATTENTION !!

Minifix is the main connection material used in products. Before starting assembly, please check the drawings below.

AKSESUAR LİSTESİ ACCESSORY LIST

Bu modül iki kişi tarafından kurulmalıdır. This unit should be assembled by two persons.