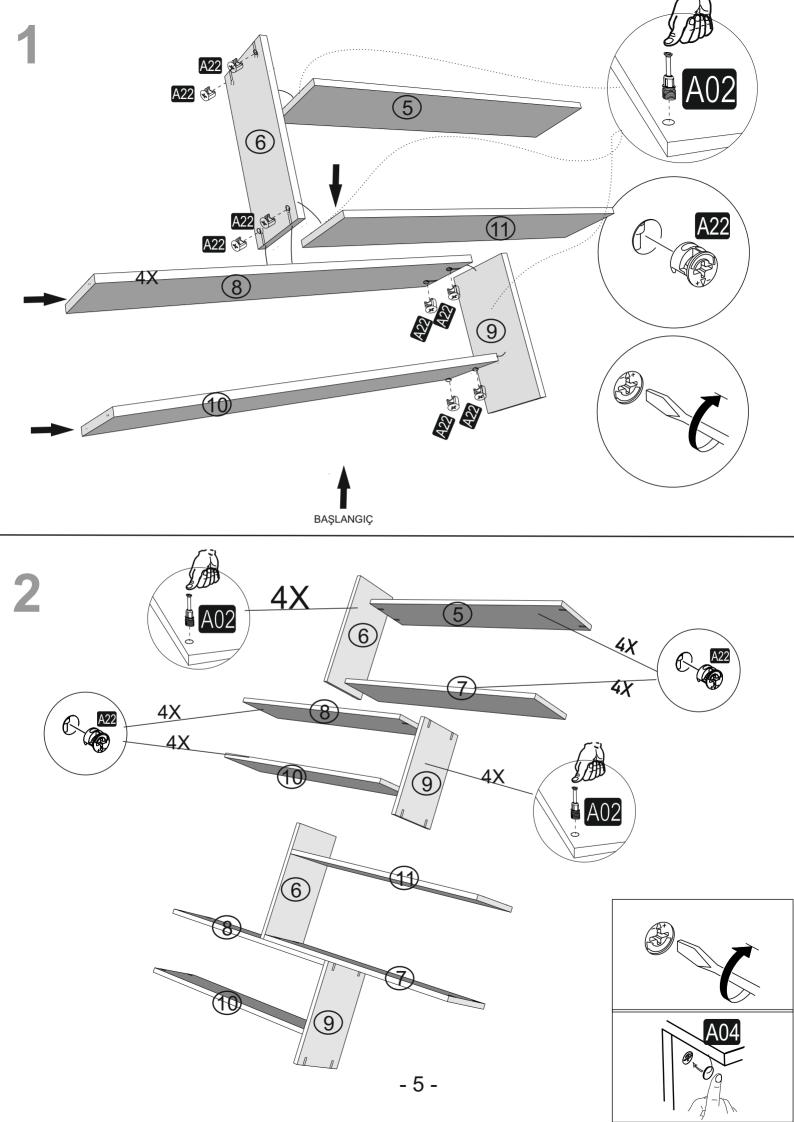

duced and packed carefully, sometimes happen that some component is damaged during the transportation. In such a case please check the missing or damaged part and do not hesitate to contact us. You can send e-mail to info@xxxxxxxxxx.com or reach us at xx xxx xxx xx xx

Do not use your furniture for out of purposes. If you would like to use it, please contact us for further questions.

Do not directly contact your furniture with excessive heat, cold and humidity because the product can be affected..







## ATTENTION !!

Minifix is the main connection material used in products. Before starting assembly, please check the drawings below.





AKSESUAR LİSTESİ ACCESSORY LIST



Bu modül iki kişi tarafından kurulmalıdır. This unit should be assembled by two persons.



## **GENERAL VIEW**