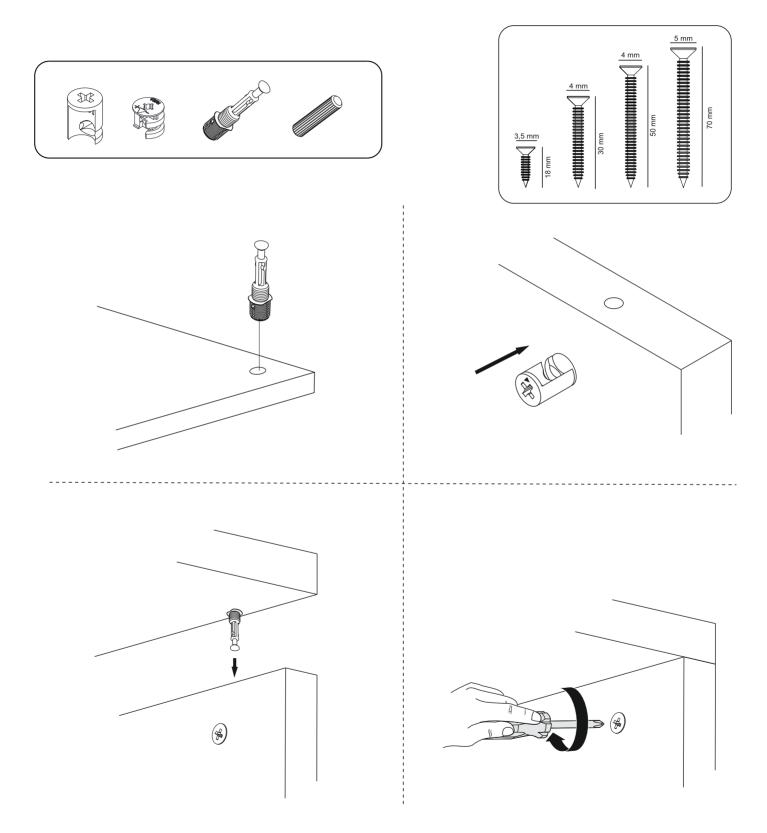

## ATTENTION !!

Minifix is the main connection material used in products. Before starting assembly, please check the drawings below.

AKSESUAR LİSTESİ ACCESSORY LIST

Bu modül iki kişi tarafından kurulmalıdır. This unit should be assembled by two persons.