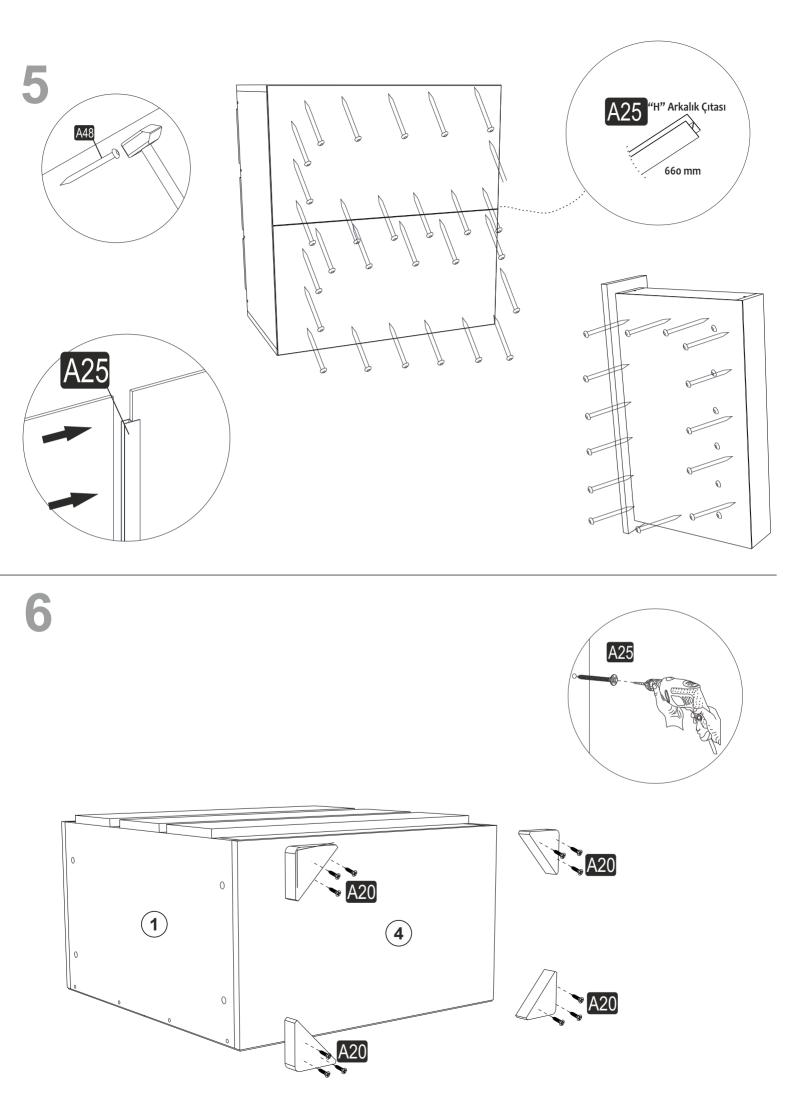

## ATTENTION !!

Minifix is the main connection material used in products. Before starting assembly, please check the drawings below.