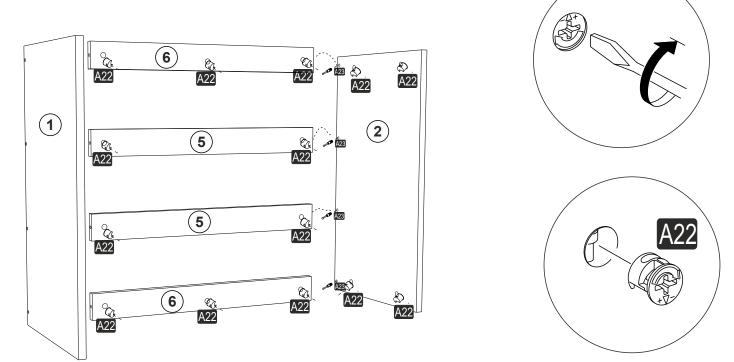

ssembling.

Before start assembling, please clean all the components with a damp cloth.

Also for usual cleaning, this will be enough.

Although all the products are produced and packed carefully, sometimes happen that some component is damaged during the transportation. In such a case please check the missing or damaged part and do not hesitate to contact us.



Do not use your furniture for out of purposes. If you would like to use it, please contact us for further questions.

Do not directly contact your furniture with excessive heat, cold and humidity because the product can be affected..







## ATTENTION !!

Minifix is the main connection material used in products. Before starting assembly, please check the drawings below.



## ACCESSORY LIST



## **GENERAL VIEW**