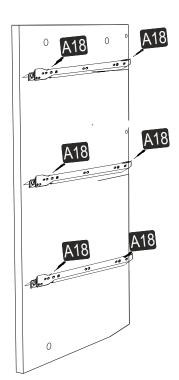

## ATTENTION !!

Minifix is the main connection material used in products. Before starting assembly, please check the drawings below.