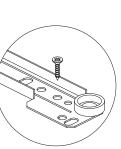

## ATTENTION !!

Minifix is the main connection material used in products. Before starting assembly, please check the drawings below.