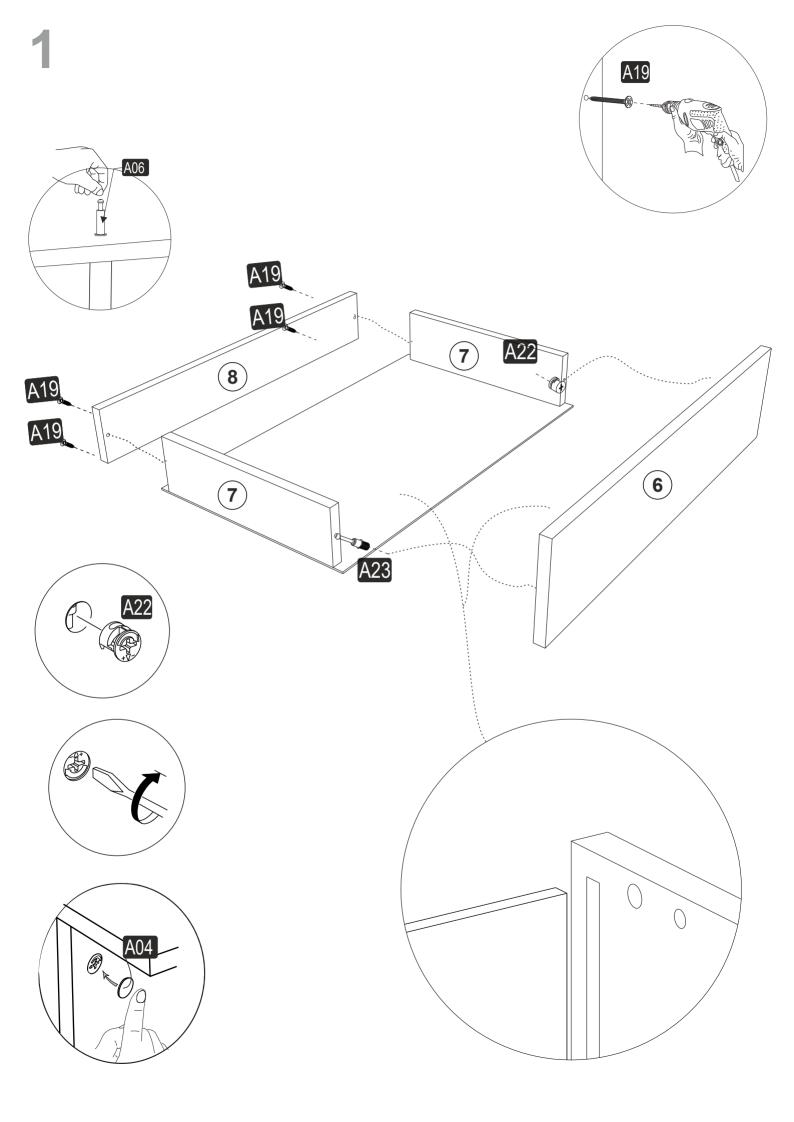

## ATTENTION !!

Minifix is the main connection material used in products. Before starting assembly, please check the drawings below.