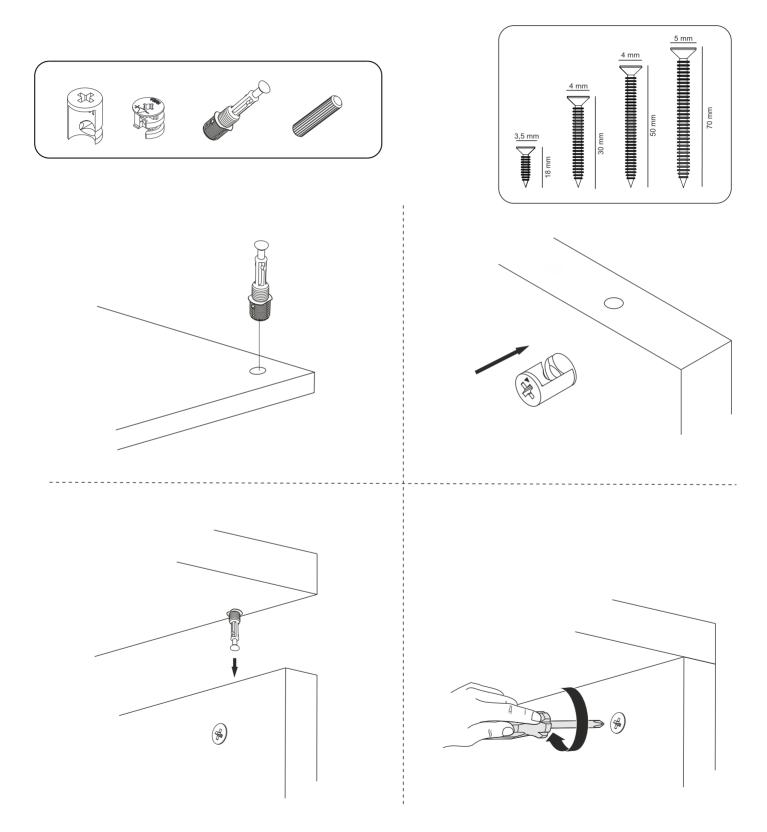

## ATTENTION !!

Minifix is the main connection material used in products. Before starting assembly, please check the drawings below.