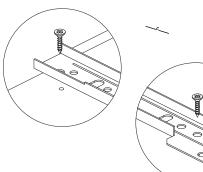

## ATTENTION !!

Minifix is the main connection material used in products. Before starting assembly, please check the drawings below.