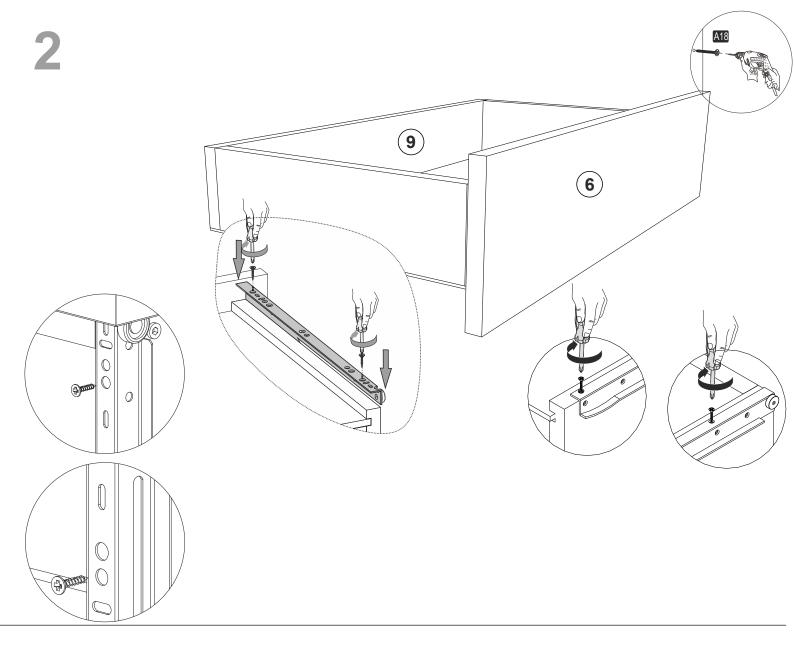

## ATTENTION !!

Minifix is the main connection material used in products. Before starting assembly, please check the drawings below.