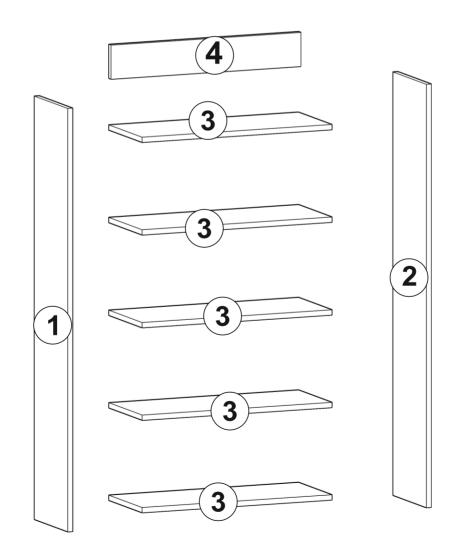

e check the missing or damaged part and do not hesitate to contact us.



Do not use your furniture for out of purposes. If you would like to use it, please contact us for further questions.

Do not directly contact your furniture with excessive heat, cold and humidity because the product can be affected..

### **ATTENTION!!**

Minifix is the main connection material used in products. Before starting assembly, please check the drawings below.













#### **ACCESSORY LIST**

## **AMY**(60 cm)

| A23 Minifix M8 8x34 24x | RZZ | A48 AC 30x | A06 18 mm 24x | 0x |
|-------------------------|-----|------------|---------------|----|
| 0x                      | 0x  | 0x         | 0x            | 0x |
| 0x                      | 0x  | 0x         | 0x            | 0x |

#### **GENERAL VIEW**