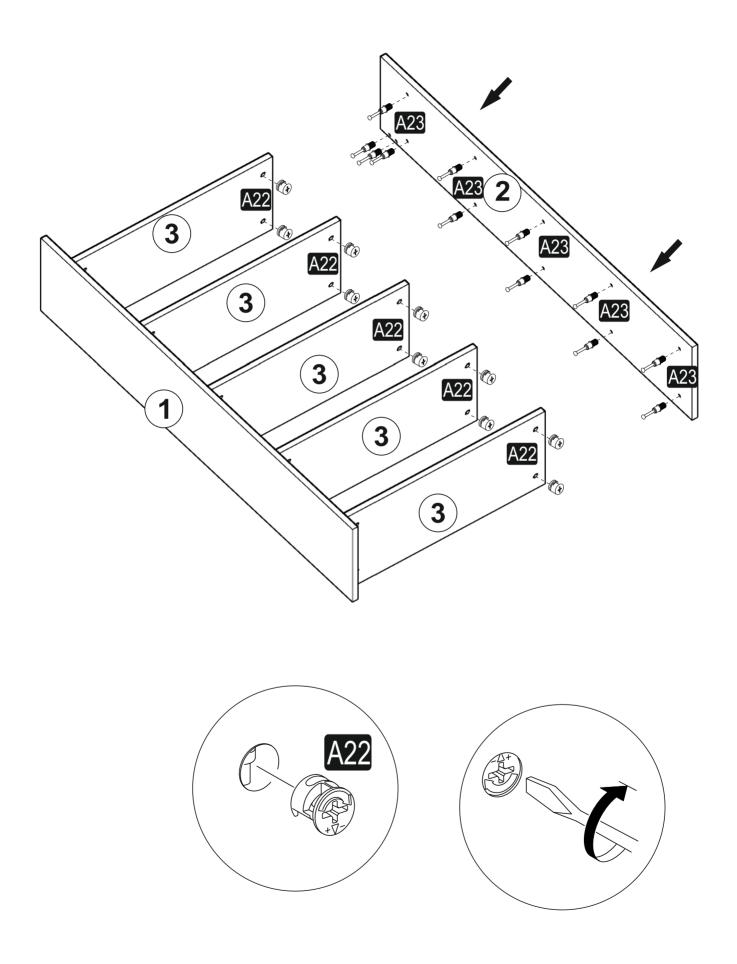

### **ATTENTION!!**

Minifix is the main connection material used in products. Before starting assembly, please check the drawings below.

## **AMY**(60 cm)

| A23 Minifix M8 8x34 24x | RZZ | A48 AC 30x | A06 18 mm 24x | 0x |
|-------------------------|-----|------------|---------------|----|
| 0x                      | 0x  | 0x         | 0x            | 0x |
| 0x                      | 0x  | 0x         | 0x            | 0x |