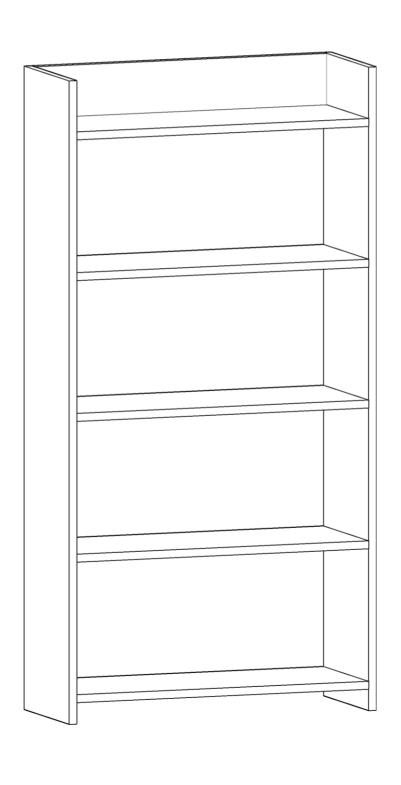

# AMY KİTAPLIK 60 CM AMY BOOKSHELF

KTP5013



#### Dear Customer,

We design and produce our products for people to love and have fun with them as we do.

The product you bought was subjected to all sorts of tests and control before sending out to you.



Before start assembling, please check the whole components and accessories according to the lists. If you bought more than one product, to prevent confusion be sure that you completed the first product. Then start the other product's assembling.



Before start assembling, please clean all the components with a damp cloth.
Also for usual cleaning, this will be enough.



Although all the products are produced and packed carefully, sometimes happen that some component is damaged during the transportation. In such a case please check the missing or damaged part and do not hesitate to