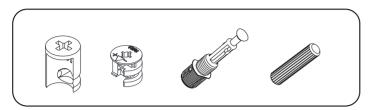

### **ATTENTION!!**

Minifix is the main connection material used in products. Before starting assembly, please check the drawings below.