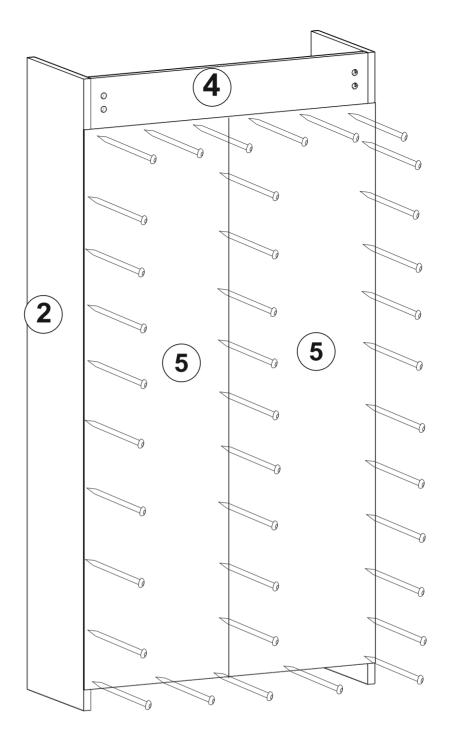

### **ATTENTION!!**

Minifix is the main connection material used in products. Before starting assembly, please check the drawings below.

## **AMY**(60 cm)

| A23 Minifix M8 8x34 24x | RZZ | A48 AC 30x | A06 18 mm 24x | 0x |
|-------------------------|-----|------------|---------------|----|
| 0x                      | 0x  | 0x         | 0x            | 0x |
| 0x                      | 0x  | 0x         | 0x            | 0x |