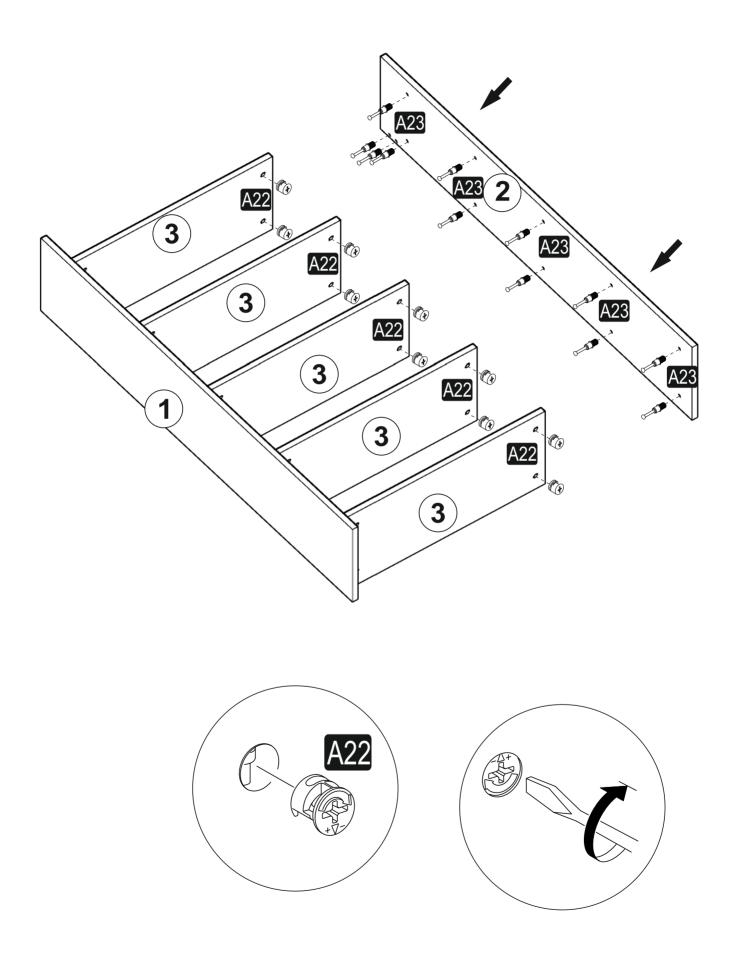

### **ATTENTION!!**

Minifix is the main connection material used in products. Before starting assembly, please check the drawings below.

## **AMY(45 cm)**

| A23 Minifix M8  8x34 24x | A22 Minifix G18 | A48 AC 30x | A06 18 mm 24x | 0x |
|--------------------------|-----------------|------------|---------------|----|
| 0x                       | 0x              | 0x         | 0x            | 0x |
| 0x                       | 0x              | 0x         | 0x            | 0x |