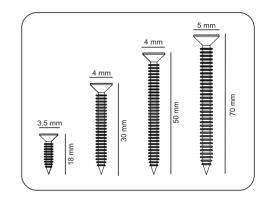

#### **ACCESSORY LIST**

## **AMY(45 cm)**

| A23 Minifix M8  8x34 24x | A22 Minifix G18 | A48 AC 30x | A06 18 mm 24x | 0x |
|--------------------------|-----------------|------------|---------------|----|
| 0x                       | 0x              | 0x         | 0x            | 0x |
| 0x                       | 0x              | 0x         | 0x            | 0x |