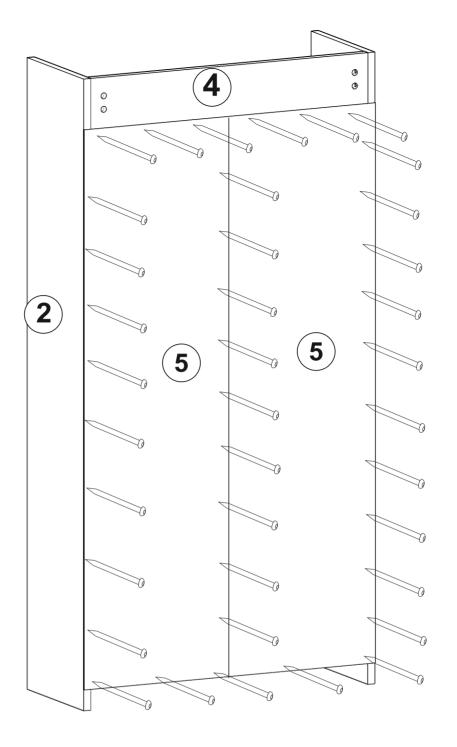

### **ATTENTION!!**

Minifix is the main connection material used in products. Before starting assembly, please check the drawings below.

## **AMY(45 cm)**

| A23 Minifix M8  8x34 24x | A22 Minifix G18 | A48 AC 30x | A06 18 mm 24x | 0x |
|--------------------------|-----------------|------------|---------------|----|
| 0x                       | 0x              | 0x         | 0x            | 0x |
| 0x                       | 0x              | 0x         | 0x            | 0x |