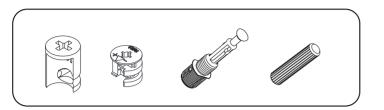

### **ATTENTION!!**

Minifix is the main connection material used in products. Before starting assembly, please check the drawings below.

#### **ACCESSORY LIST**

## **AMY(45 cm)**

| A23 Minifix M8  8x34 24x | A22 Minifix G18 | A48 AC 30x | A06 18 mm 24x | 0x |
|--------------------------|-----------------|------------|---------------|----|
| 0x                       | 0x              | 0x         | 0x            | 0x |
| 0x                       | 0x              | 0x         | 0x            | 0x |