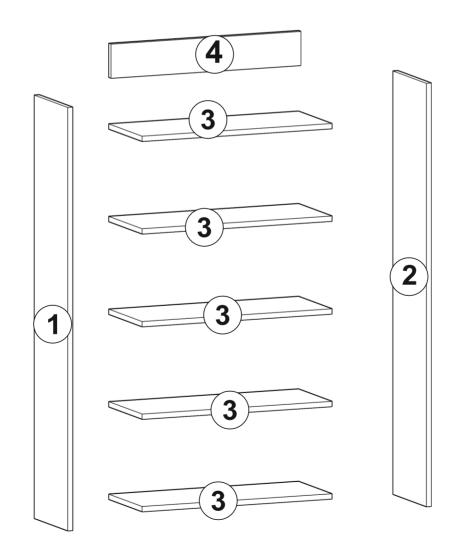

ate to contact us.



Do not use your furniture for out of purposes. If you would like to use it, please contact us for further questions.

Do not directly contact your furniture with excessive heat, cold and humidity because the product can be affected..

### **ATTENTION!!**

Minifix is the main connection material used in products. Before starting assembly, please check the drawings below.













#### **ACCESSORY LIST**

## **AMY(45 cm)**

| A23 Minifix M8  8x34 24x | A22 Minifix G18 | A48 AC 30x | A06 18 mm 24x | 0x |
|--------------------------|-----------------|------------|---------------|----|
| 0x                       | 0x              | 0x         | 0x            | 0x |
| 0x                       | 0x              | 0x         | 0x            | 0x |

#### **GENERAL VIEW**