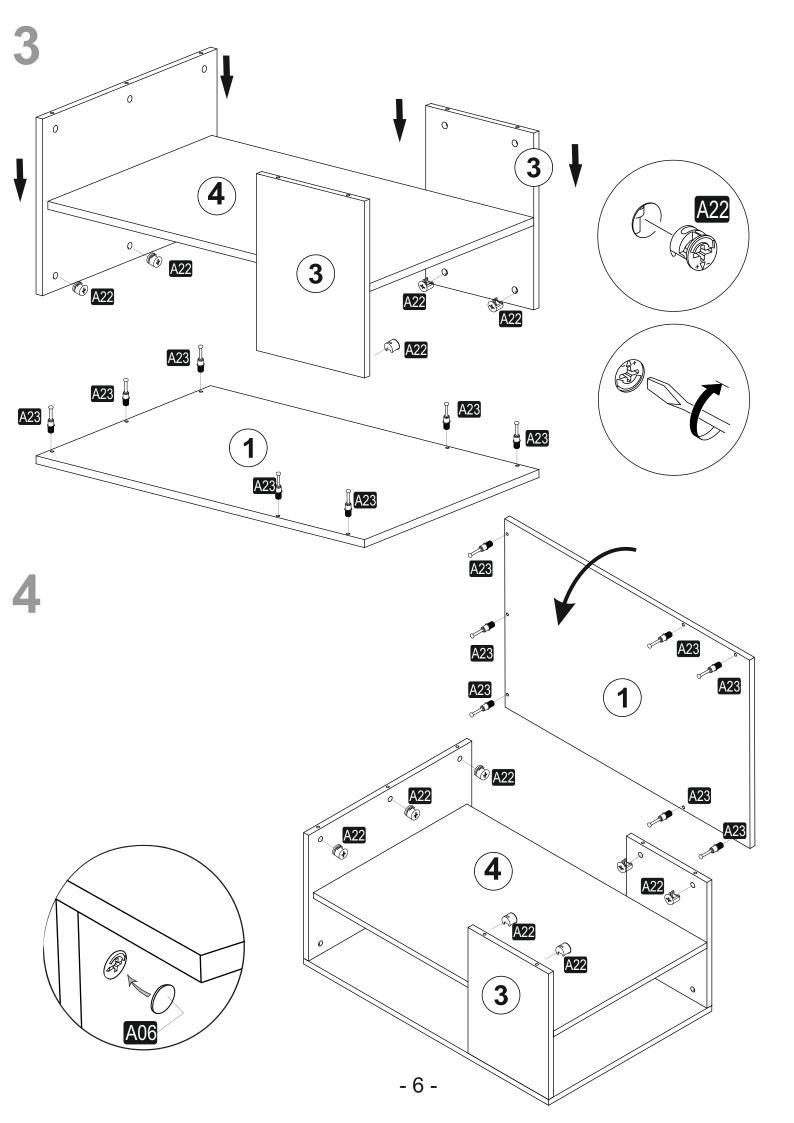

## ATTENTION !!

Minifix is the main connection material used in products. Before starting assembly, please check the drawings below.

## ACCESSORY LIST

| A23 Minifix M8<br>21x | A22 Minifix G18<br>21x | A06 18 mm | 0x | 0x |
|-----------------------|------------------------|-----------|----|----|
| 0x                    | 0x                     | 0x        | 0x | 0x |
| 0x                    | 0x                     | 0x        | 0x | 0x |