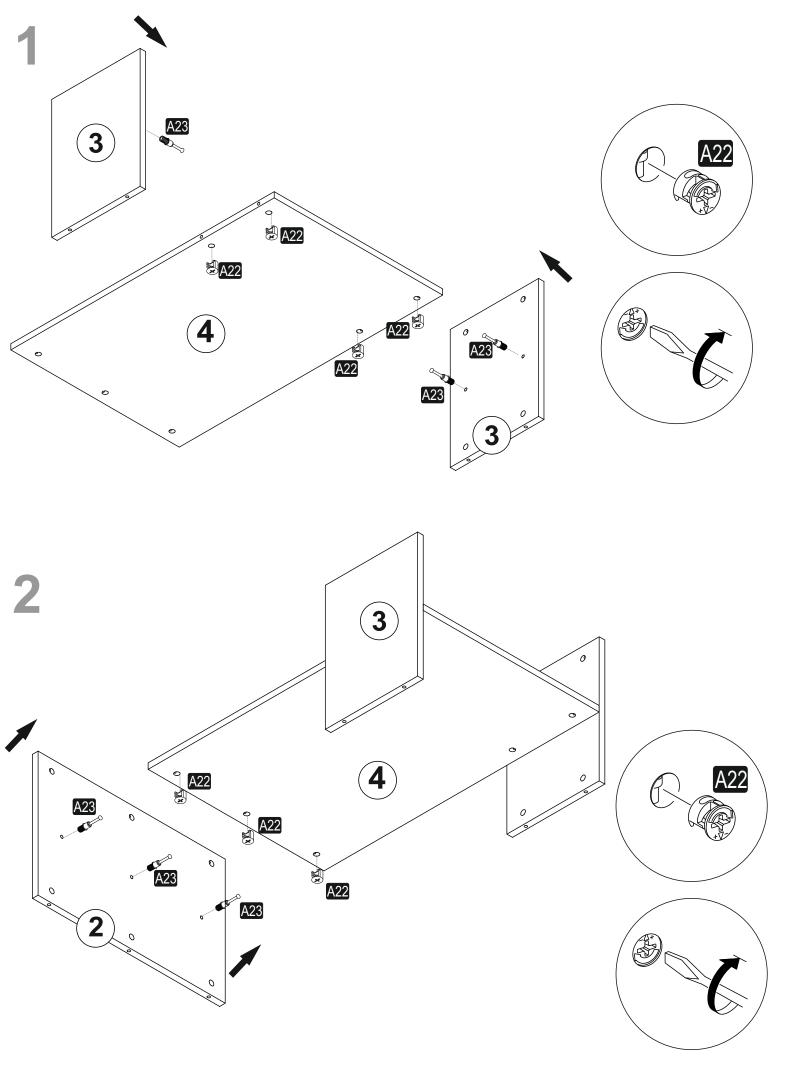

## ATTENTION !!

Minifix is the main connection material used in products. Before starting assembly, please check the drawings below.

## ACCESSORY LIST

| A23 Minifix M8<br>21x | A22 Minifix G18<br>21x | A06 18 mm | 0x | 0x |
|-----------------------|------------------------|-----------|----|----|
| 0x                    | 0x                     | 0x        | 0x | 0x |
| 0x                    | 0x                     | 0x        | 0x | 0x |