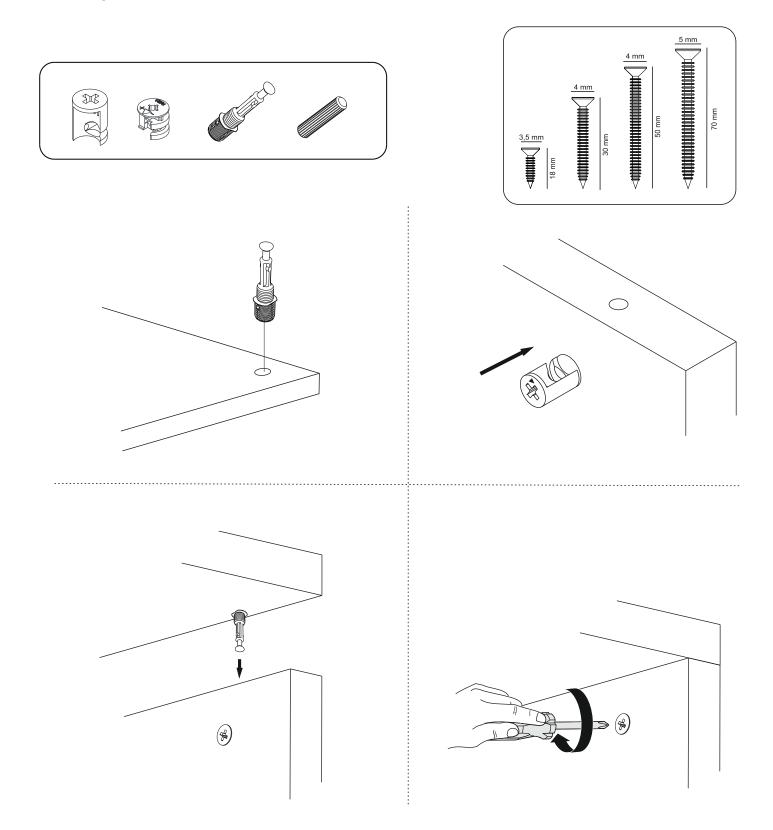

## ATTENTION !!

Minifix is the main connection material used in products. Before starting assembly, please check the drawings below.