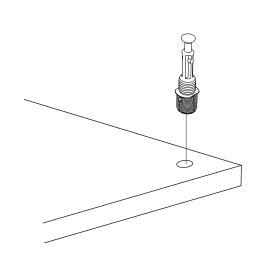

## **ATTENTION!!**

Minifix is the main connection material used in products. Before starting assembly, please check the drawings below.

## **ACCESSORY LIST**

| A23 Minifix M8 | A22 Minifix G18 | A06 18 mm |    |    |
|----------------|-----------------|-----------|----|----|
| 21x            | 21x             | 21x       | 0x | 0x |
| 0x             | 0x              | 0x        | 0x | 0x |
| UX             | UX              | UX        | UX | UX |
| 0x             | 0x              | 0x        | 0x | ٨٠ |
| UX             | UX              | UX        | UX | 0x |