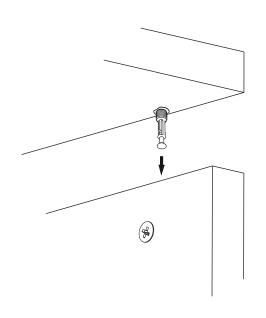

## **ATTENTION!!**

Minifix is the main connection material used in products. Before starting assembly, please check the drawings below.

## **ACCESSORY LIST**

| A23 Minifix M8 | A22 Minifix G18 | A06 18 mm |    |    |
|----------------|-----------------|-----------|----|----|
| 21x            | 21x             | 21x       | 0x | 0x |
| 0x             | 0x              | 0x        | 0x | 0x |
| UX             | UX              | UX        | UX | UX |
| 0x             | 0x              | 0x        | 0x | ٨٠ |
| UX             | UX              | UX        | UX | 0x |