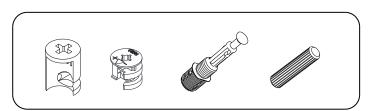

## **ATTENTION!!**

Minifix is the main connection material used in products. Before starting assembly, please check the drawings below.

## **ACCESSORY LIST**

| A23 Minifix M8 | A22 Minifix G18 | A06 18 mm |    |    |
|----------------|-----------------|-----------|----|----|
| 21x            | 21x             | 21x       | 0x | 0x |
| 0x             | 0x              | 0x        | 0x | 0x |
| UX             | UX              | UX        | UX | UX |
| 0x             | 0x              | 0x        | 0x | ٨٠ |
| UX             | UX              | UX        | UX | 0x |