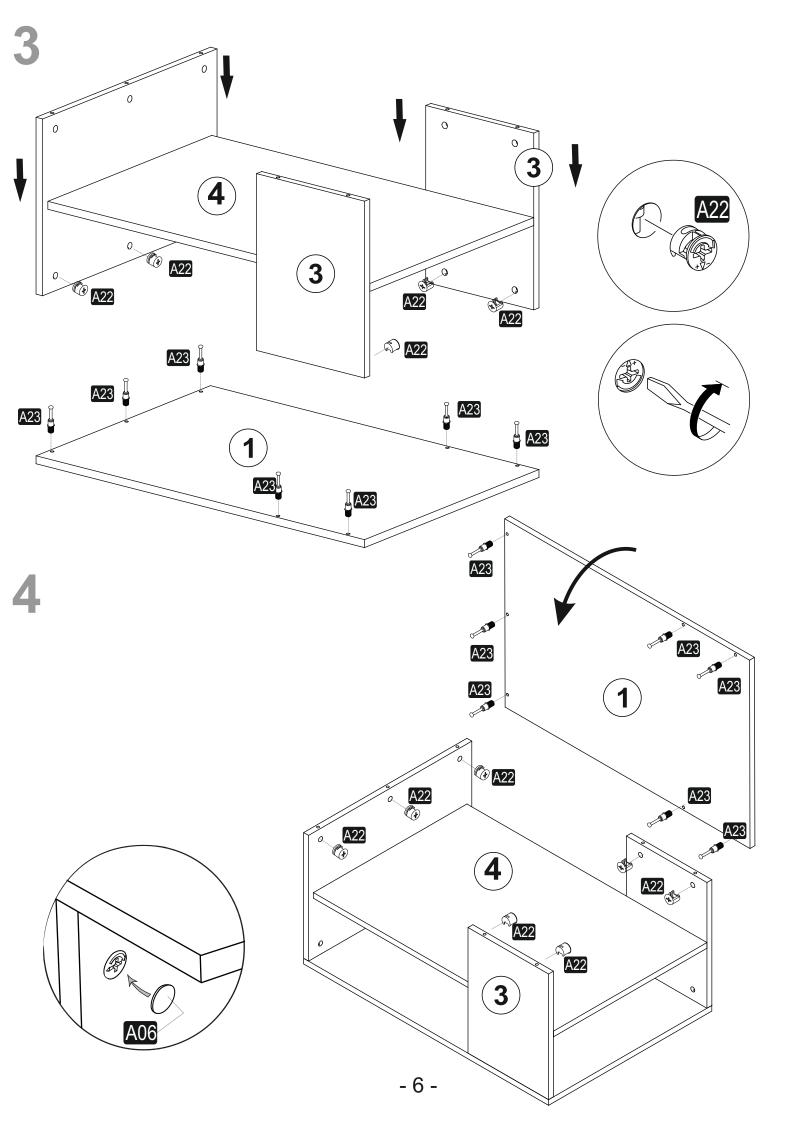

## **ATTENTION!!**

Minifix is the main connection material used in products. Before starting assembly, please check the drawings below.

## **ACCESSORY LIST**

| A23 Minifix M8 | A22 Minifix G18 | A06 18 mm |    |    |
|----------------|-----------------|-----------|----|----|
| 21x            | 21x             | 21x       | 0x | 0x |
| 0x             | 0x              | 0x        | 0x | 0x |
| UX             | UX              | UX        | UX | UX |
| 0x             | 0x              | 0x        | 0x | ٨٠ |
| UX             | UX              | UX        | UX | 0x |