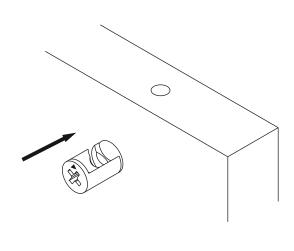

## **ATTENTION!!**

Minifix is the main connection material used in products. Before starting assembly, please check the drawings below.

## **ACCESSORY LIST**

| A23 Minifix M8 | A22 Minifix G18 | A06 18 mm |    |    |
|----------------|-----------------|-----------|----|----|
| 21x            | 21x             | 21x       | 0x | 0x |
| 0x             | 0x              | 0x        | 0x | 0x |
| UX             | UX              | UX        | UX | UX |
| 0x             | 0x              | 0x        | 0x | ٨٠ |
| UX             | UX              | UX        | UX | 0x |