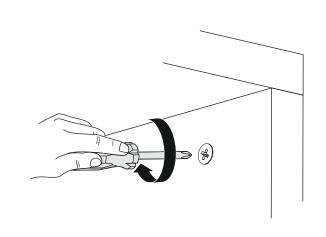

## **ATTENTION!!**

Minifix is the main connection material used in products. Before starting assembly, please check the drawings below.

## **ACCESSORY LIST**

| A23 Minifix M8 | A22 Minifix G18 | A06 18 mm |    |    |
|----------------|-----------------|-----------|----|----|
| 21x            | 21x             | 21x       | 0x | 0x |
| 0x             | 0x              | 0x        | 0x | 0x |
| UX             | UX              | UX        | UX | UX |
| 0x             | 0x              | 0x        | 0x | ٨٠ |
| UX             | UX              | UX        | UX | 0x |