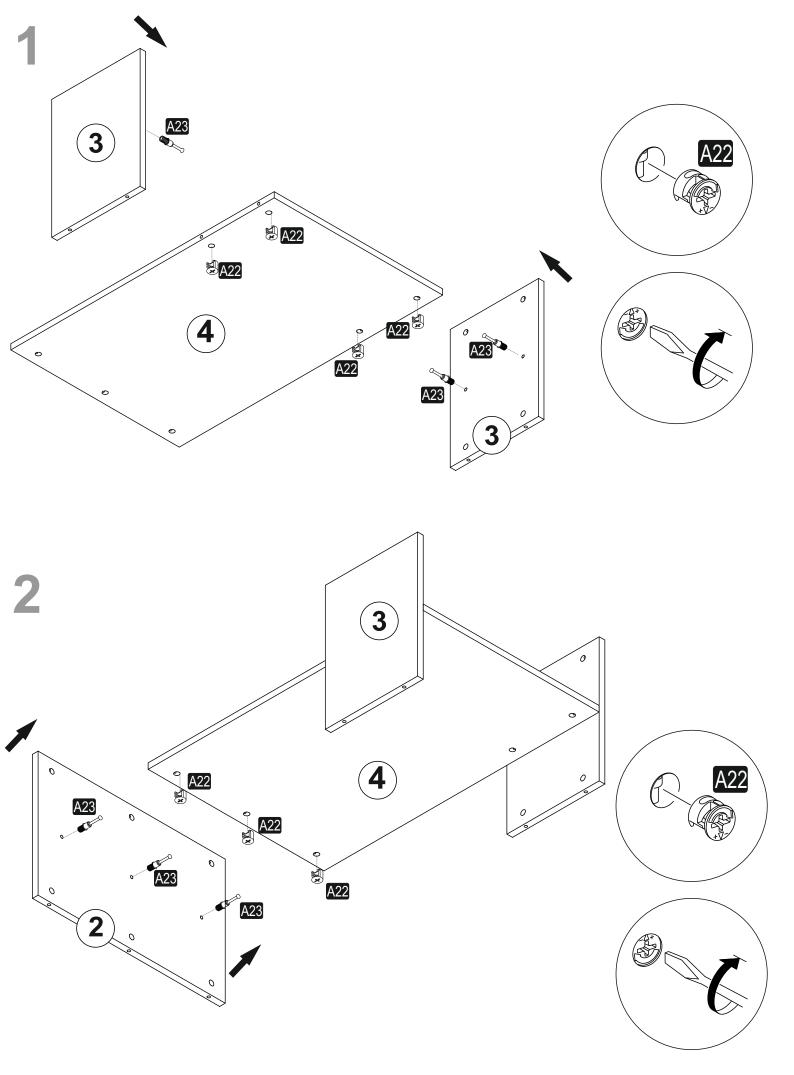

## **ATTENTION!!**

Minifix is the main connection material used in products. Before starting assembly, please check the drawings below.

## **ACCESSORY LIST**

| A23 Minifix M8 | A22 Minifix G18 | A06 18 mm |    |    |
|----------------|-----------------|-----------|----|----|
| 21x            | 21x             | 21x       | 0x | 0x |
| 0x             | 0x              | 0x        | 0x | 0x |
| UX             | UX              | UX        | UX | UX |
| 0x             | 0x              | 0x        | 0x | ٨٠ |
| UX             | UX              | UX        | UX | 0x |