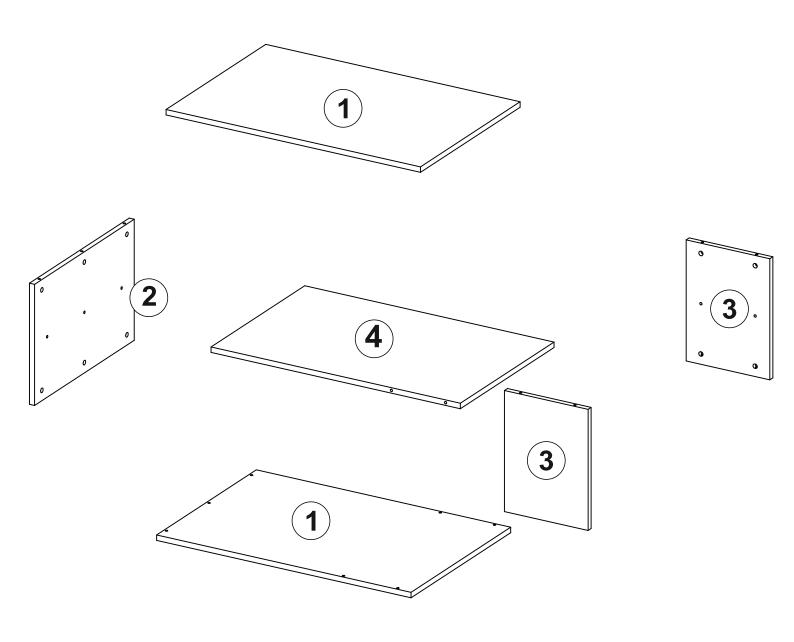

. If you would like to use it, please contact us for further questions.

Do not directly contact your furniture with excessive heat, cold and humidity because the product can be affected..

## **ATTENTION!!**

Minifix is the main connection material used in products. Before starting assembly, please check the drawings below.













## **ACCESSORY LIST**

| A23 Minifix M8 | A22 Minifix G18 | A06 18 mm |    |    |
|----------------|-----------------|-----------|----|----|
| 21x            | 21x             | 21x       | 0x | 0x |
| 0x             | 0x              | 0x        | 0x | 0x |
| UX             | UX              | UX        | UX | UX |
| 0x             | 0x              | 0x        | 0x | ٨٠ |
| UX             | UX              | UX        | UX | 0x |

#### **GENERAL VIEW**