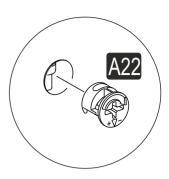

## **ATTENTION!!**

Minifix is the main connection material used in products. Before starting assembly, please check the drawings below.