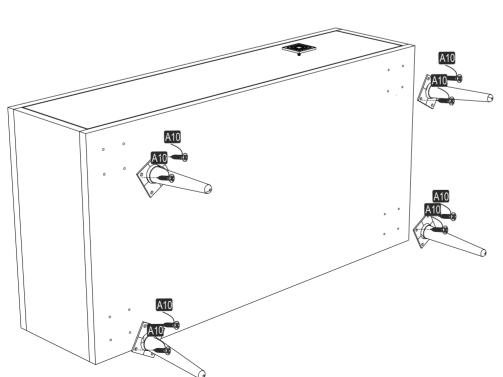

## **ATTENTION!!**

Minifix is the main connection material used in products. Before starting assembly, please check the drawings below.