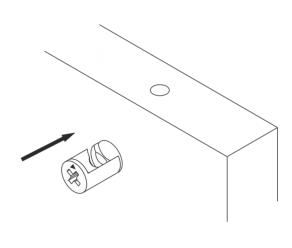

## **ATTENTION!!**

Minifix is the main connection material used in products. Before starting assembly, please check the drawings below.