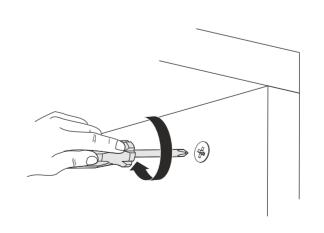

## **ATTENTION!!**

Minifix is the main connection material used in products. Before starting assembly, please check the drawings below.