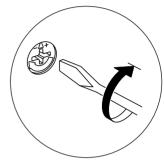

## **ATTENTION!!**

Minifix is the main connection material used in products. Before starting assembly, please check the drawings below.