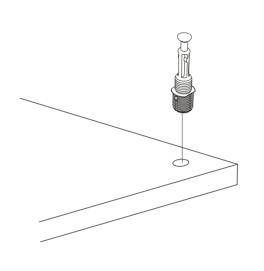

## **ATTENTION!!**

Minifix is the main connection material used in products. Before starting assembly, please check the drawings below.