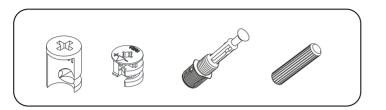

## **ATTENTION!!**

Minifix is the main connection material used in products. Before starting assembly, please check the drawings below.