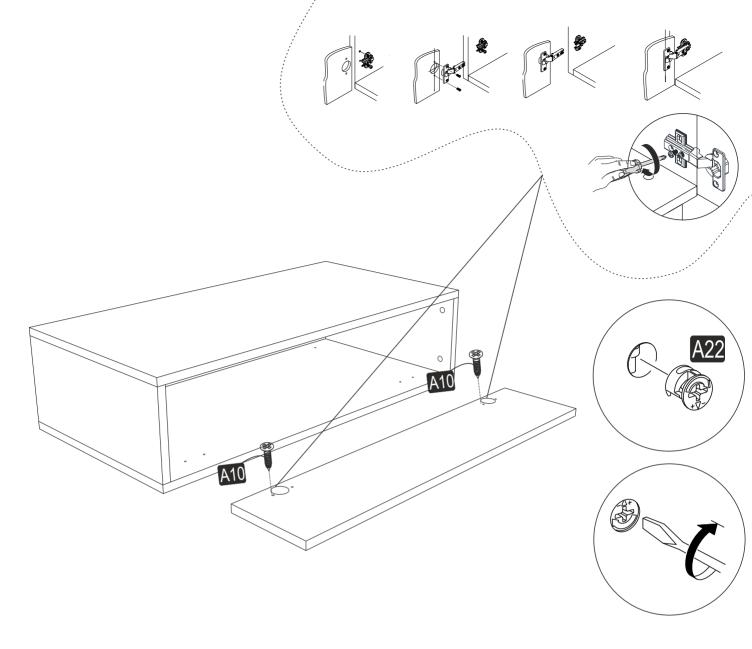

## **ATTENTION!!**

Minifix is the main connection material used in products. Before starting assembly, please check the drawings below.