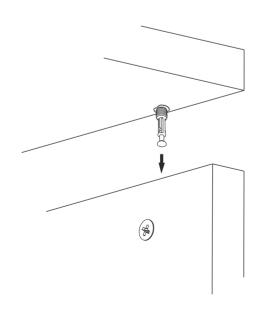

## **ATTENTION!!**

Minifix is the main connection material used in products. Before starting assembly, please check the drawings below.