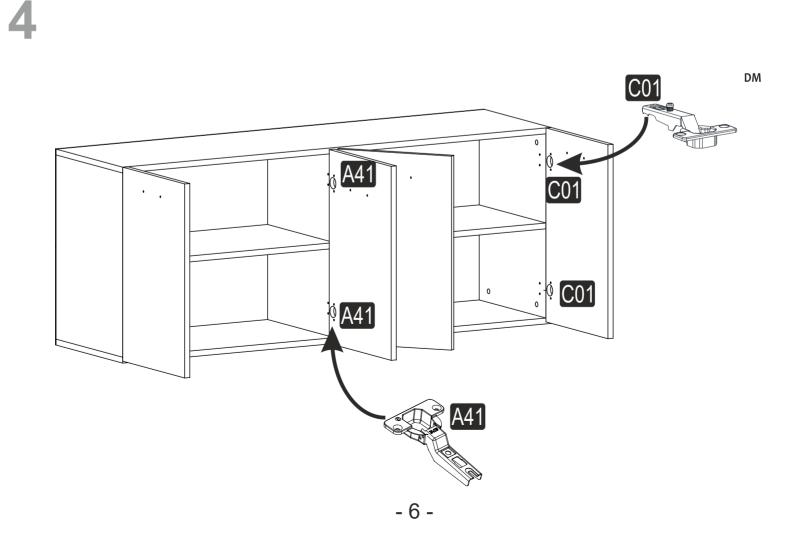

## ATTENTION !!

Minifix is the main connection material used in products. Before starting assembly, please check the drawings below.