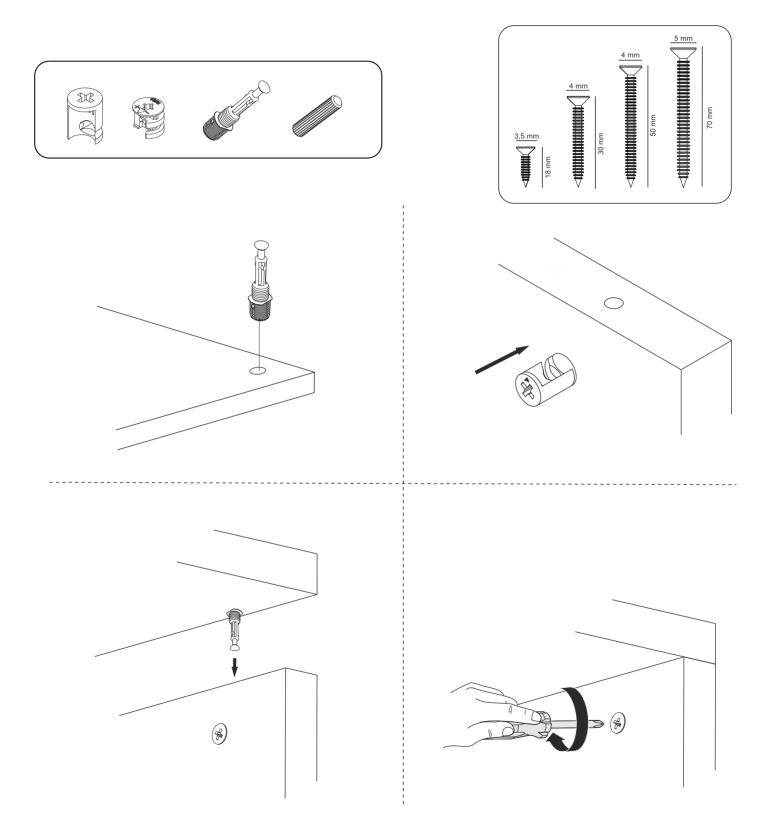

## ATTENTION !!

Minifix is the main connection material used in products. Before starting assembly, please check the drawings below.