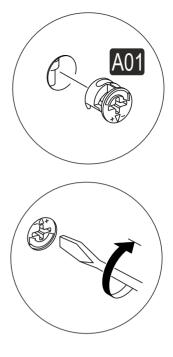

## ATTENTION !!

Minifix is the main connection material used in products. Before starting assembly, please check the drawings below.