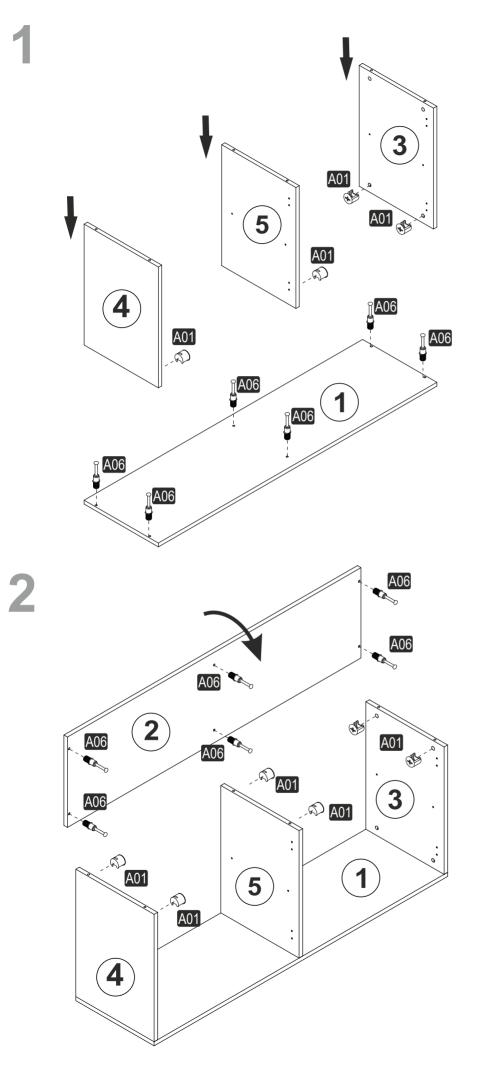

## ATTENTION !!

Minifix is the main connection material used in products. Before starting assembly, please check the drawings below.