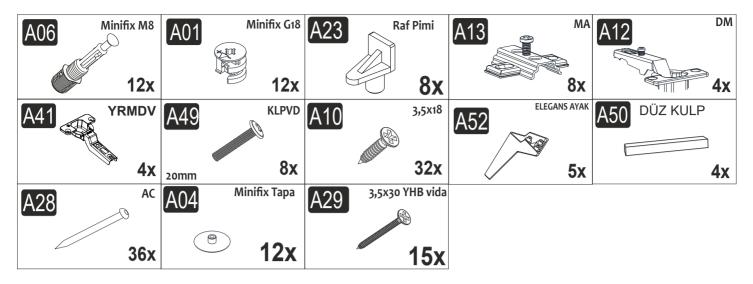

Before start assembling, please check the whole components and accessories according to the lists. If you bought more than one product, to prevent confusion be sure that you completed the first product. Then start the other product's assembling.