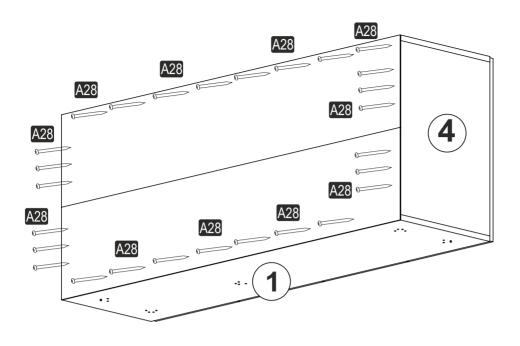

## ATTENTION !!

Minifix is the main connection material used in products. Before starting assembly, please check the drawings below.