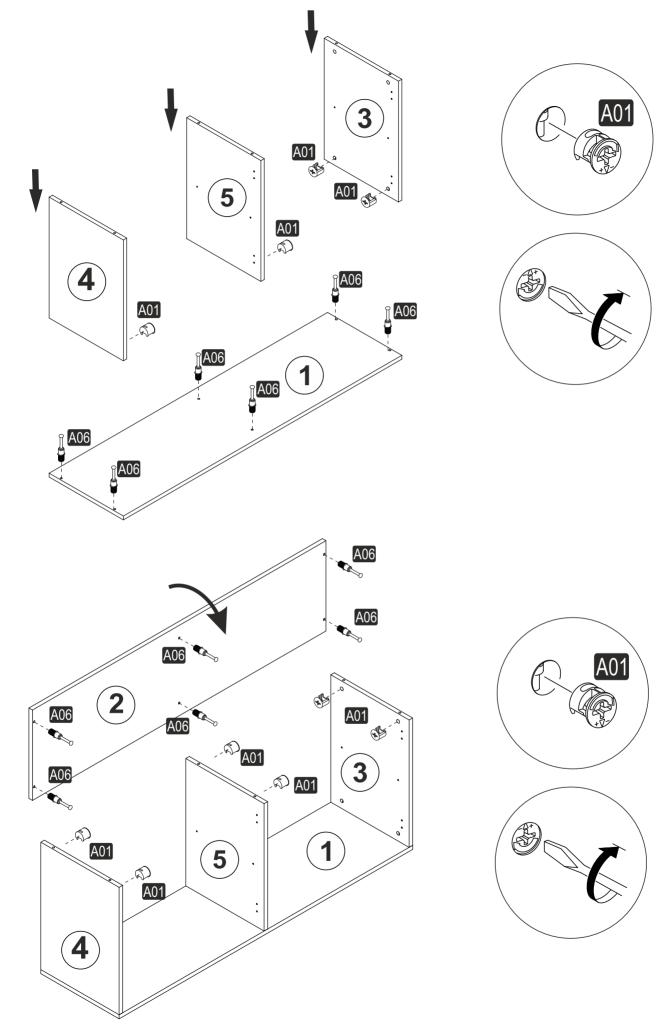

# **ATTENTION!!**

Minifix is the main connection material used in products. Before starting assembly, please check the drawings below.