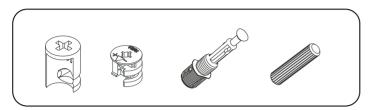

# **ATTENTION!!**

Minifix is the main connection material used in products. Before starting assembly, please check the drawings below.

### **ACCESSORY LIST**