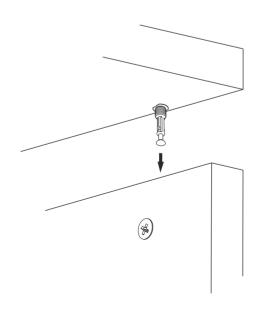

# **ATTENTION!!**

Minifix is the main connection material used in products. Before starting assembly, please check the drawings below.