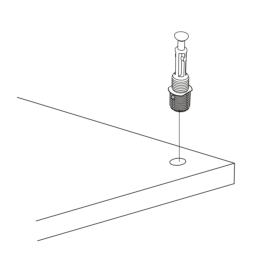

# **ATTENTION!!**

Minifix is the main connection material used in products. Before starting assembly, please check the drawings below.