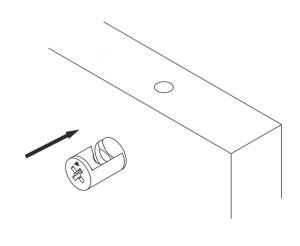

# **ATTENTION!!**

Minifix is the main connection material used in products. Before starting assembly, please check the drawings below.