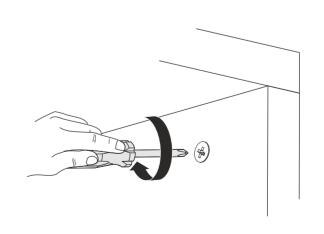

# **ATTENTION!!**

Minifix is the main connection material used in products. Before starting assembly, please check the drawings below.