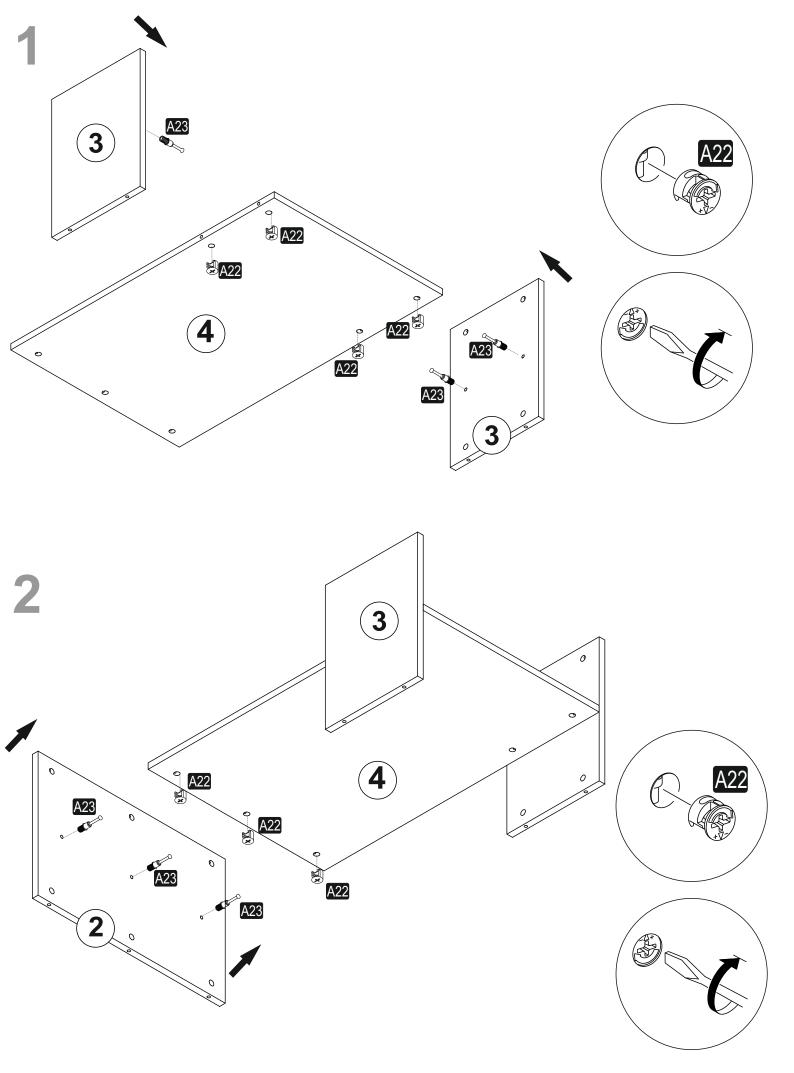

## ATTENTION !!

Minifix is the main connection material used in products. Before starting assembly, please check the drawings below.

## ACCESSORY LIST

| A23 Minifix M8<br>21x | A22 Minifix G18<br>21x | A06 18 mm | 0x | 0x |
|-----------------------|------------------------|-----------|----|----|
| 0x                    | 0x                     | 0x        | 0x | 0x |
| 0x                    | 0x                     | 0x        | 0x | 0x |