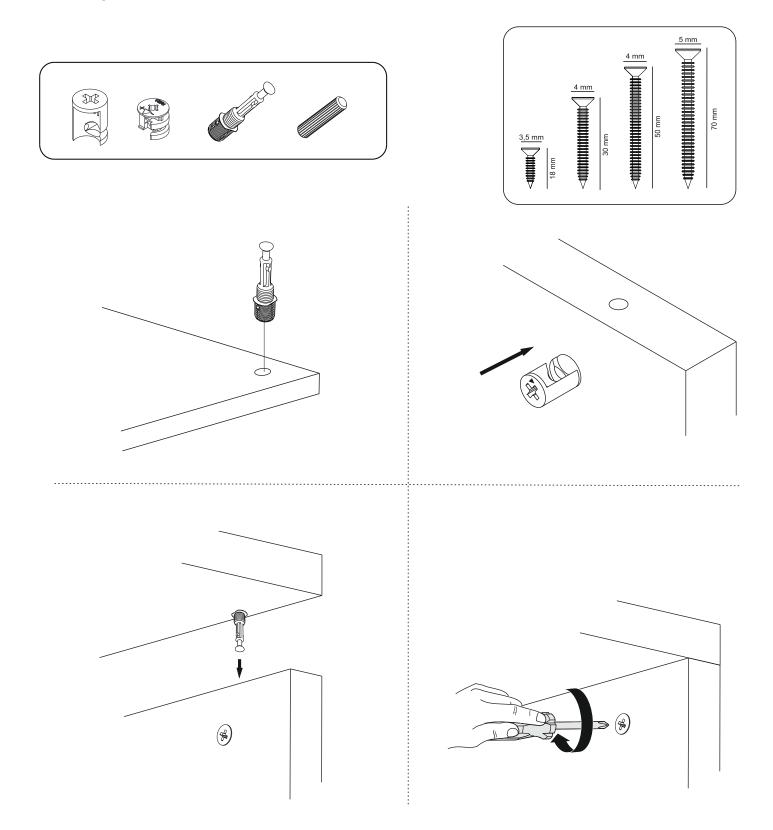

## ATTENTION !!

Minifix is the main connection material used in products. Before starting assembly, please check the drawings below.

## ACCESSORY LIST

| A23 Minifix M8<br>21x | A22 Minifix G18<br>21x | A06 18 mm | 0x | 0x |
|-----------------------|------------------------|-----------|----|----|
| 0x                    | 0x                     | 0x        | 0x | 0x |
| 0x                    | 0x                     | 0x        | 0x | 0x |