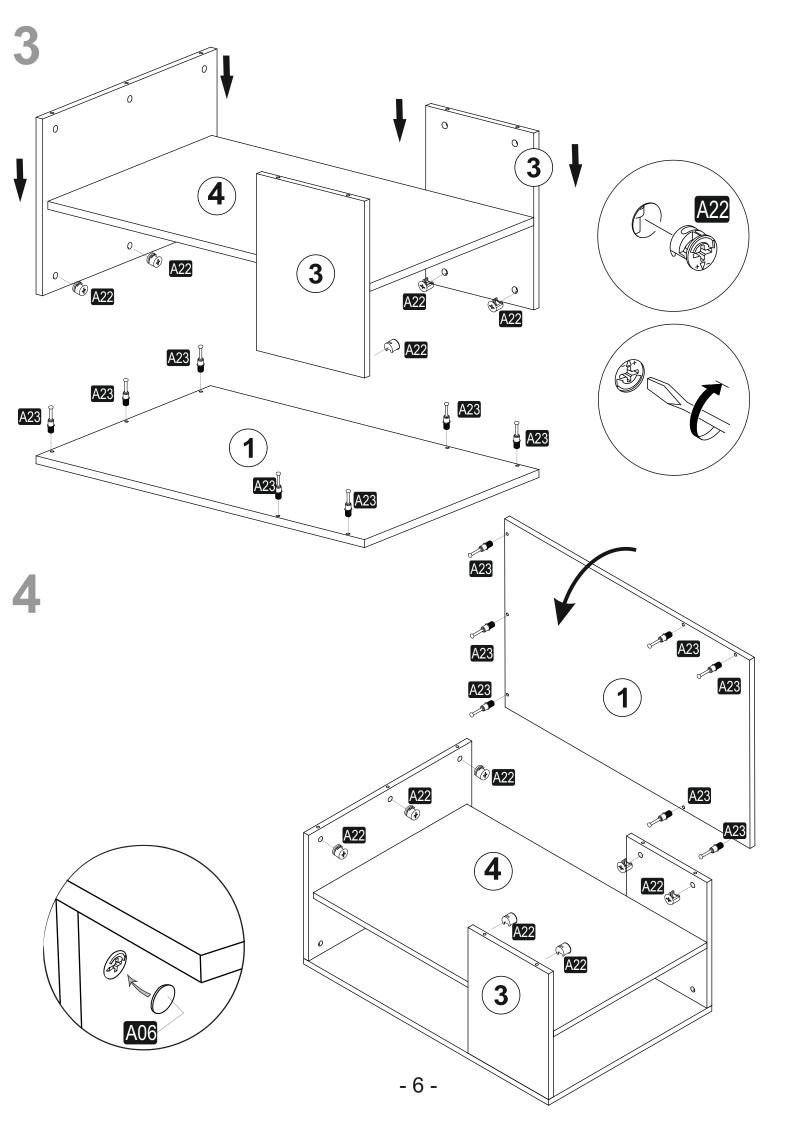

## ATTENTION !!

Minifix is the main connection material used in products. Before starting assembly, please check the drawings below.

## ACCESSORY LIST

| A23 Minifix M8<br>21x | A22 Minifix G18<br>21x | A06 18 mm | 0x | 0x |
|-----------------------|------------------------|-----------|----|----|
| 0x                    | 0x                     | 0x        | 0x | 0x |
| 0x                    | 0x                     | 0x        | 0x | 0x |