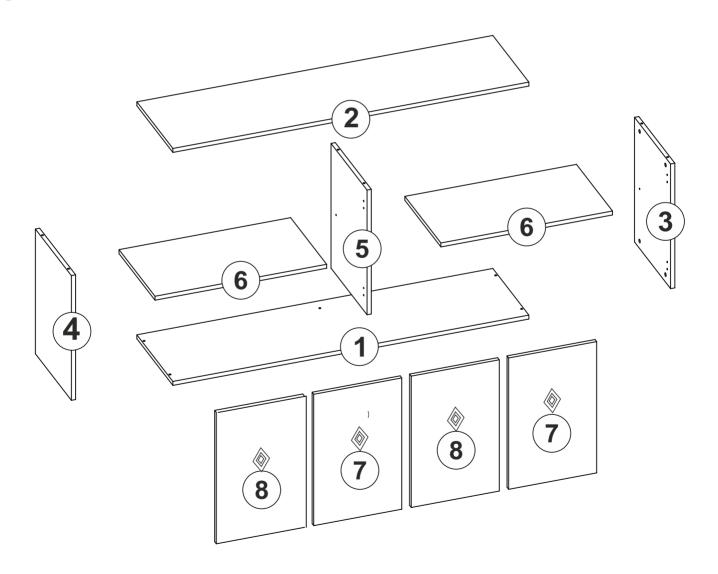

start assembling, please check the whole components and accessories according to the lists. If you bought more than one product, to prevent confusion be sure that you completed the first product. Then start the other product's assembling.



Before start assembling, please clean all the components with a damp cloth.
Also for usual cleaning, this will be enough.





Do not use your furniture for out of purposes. If you would like to use it, please contact us for further questions.

Do not directly contact your furniture with excessive heat, cold and humidity because the product can be affected..

# **ATTENTION!!**

Minifix is the main connection material used in products. Before starting assembly, please check the drawings below.













## **ACCESSORY LIST**



### **GENERAL VIEW**



1