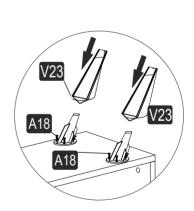

# **ATTENTION!!**

Minifix is the main connection material used in products. Before starting assembly, please check the drawings below.