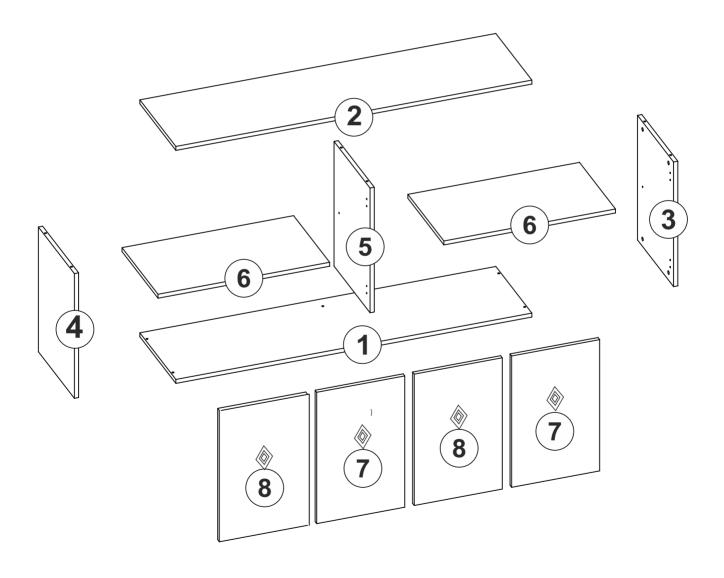

start assembling, please check the whole components and accessories according to the lists. If you bought more than one product, to prevent confusion be sure that you completed the first product. Then start the other product's assembling.



Before start assembling, please clean all the components with a damp cloth.
Also for usual cleaning, this will be enough.





Do not use your furniture for out of purposes. If you would like to use it, please contact us for further questions.

Do not directly contact your furniture with excessive heat, cold and humidity because the product can be affected..

# **ATTENTION!!**

Minifix is the main connection material used in products. Before starting assembly, please check the drawings below.













## **ACCESSORY LIST**



### **GENERAL VIEW**



1





4







6