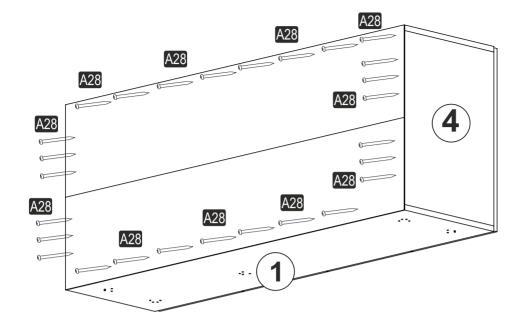

# **ATTENTION!!**

Minifix is the main connection material used in products. Before starting assembly, please check the drawings below.