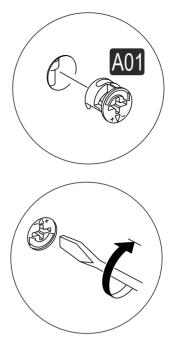

## ATTENTION !!

Minifix is the main connection material used in products. Before starting assembly, please check the drawings below.