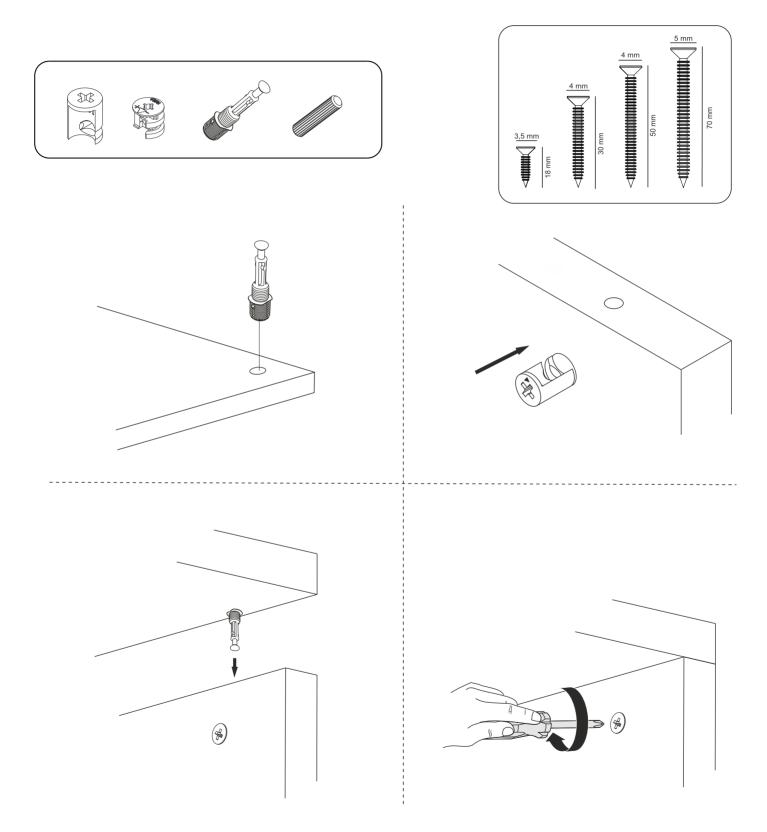

## ATTENTION !!

Minifix is the main connection material used in products. Before starting assembly, please check the drawings below.