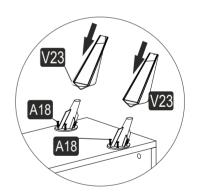

## ATTENTION !!

Minifix is the main connection material used in products. Before starting assembly, please check the drawings below.