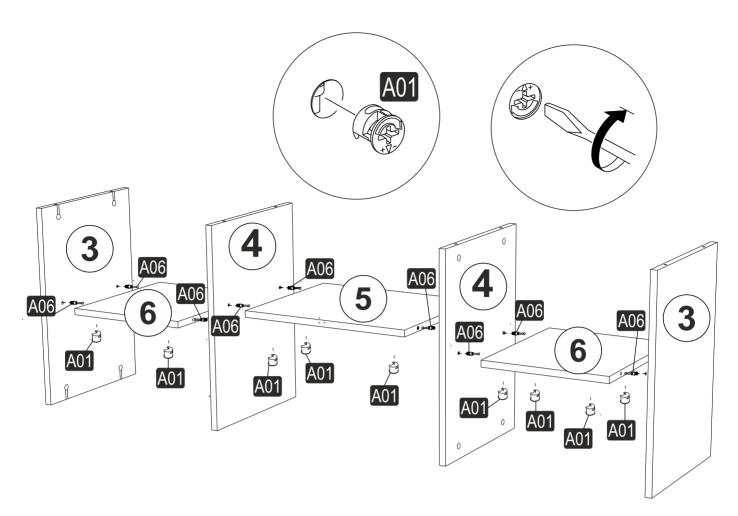

# **ATTENTION!!**

Minifix is the main connection material used in products. Before starting assembly, please check the drawings below.