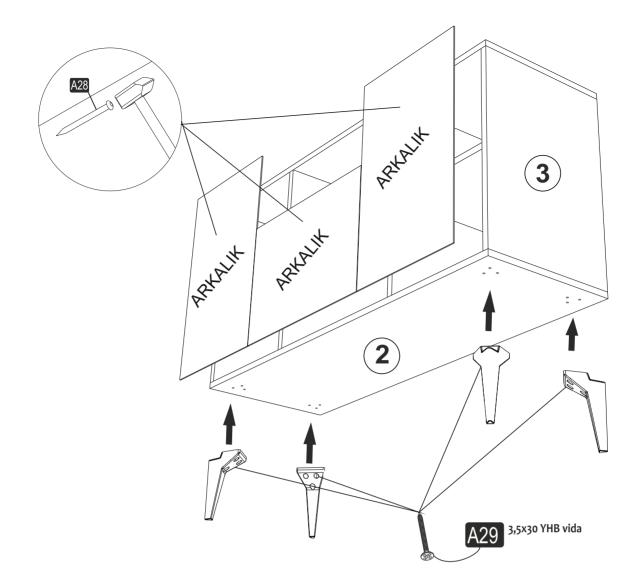

# **ATTENTION!!**

Minifix is the main connection material used in products. Before starting assembly, please check the drawings below.