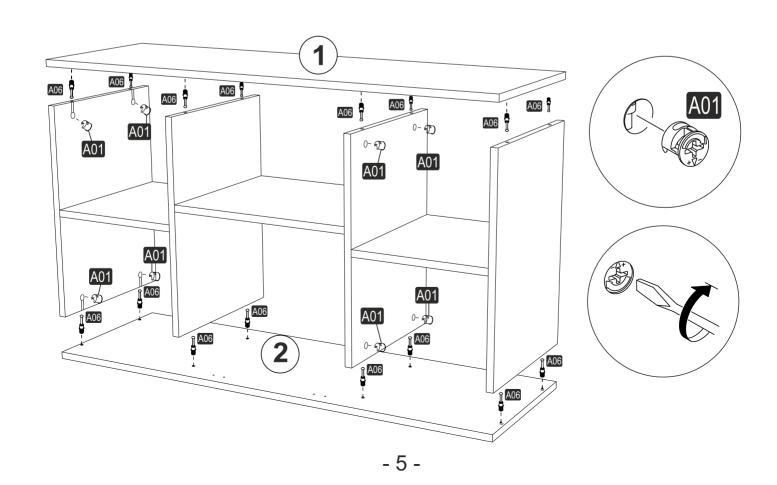

# **ATTENTION!!**

Minifix is the main connection material used in products. Before starting assembly, please check the drawings below.