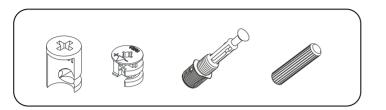

# **ATTENTION!!**

Minifix is the main connection material used in products. Before starting assembly, please check the drawings below.

## **ACCESSORY LIST**