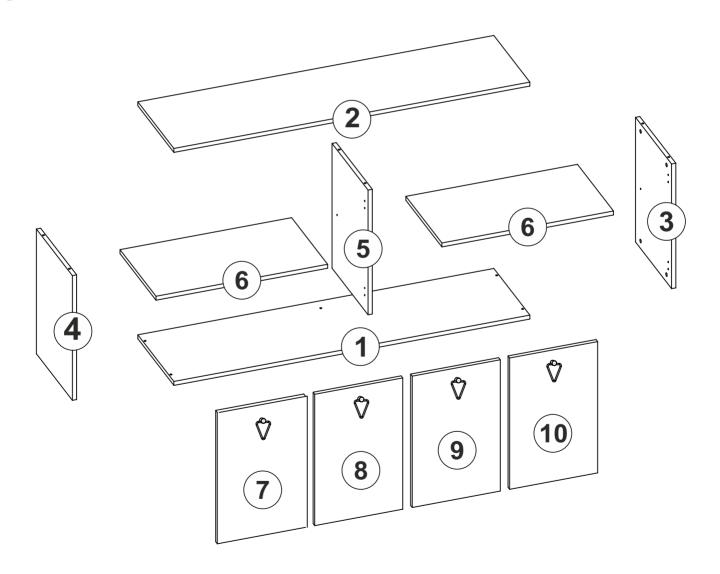

start assembling, please check the whole components and accessories according to the lists. If you bought more than one product, to prevent confusion be sure that you completed the first product. Then start the other product's assembling.



Before start assembling, please clean all the components with a damp cloth.
Also for usual cleaning, this will be enough.





Do not use your furniture for out of purposes. If you would like to use it, please contact us for further questions.

Do not directly contact your furniture with excessive heat, cold and humidity because the product can be affected..

# **ATTENTION!!**

Minifix is the main connection material used in products. Before starting assembly, please check the drawings below.













## **ACCESSORY LIST**



### **GENERAL VIEW**



1





4







6