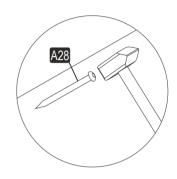

# **ATTENTION!!**

Minifix is the main connection material used in products. Before starting assembly, please check the drawings below.