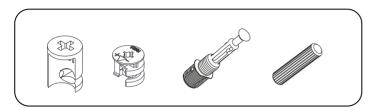

# **ATTENTION!!**

Minifix is the main connection material used in products. Before starting assembly, please check the drawings below.

## **ACCESSORY LIST**