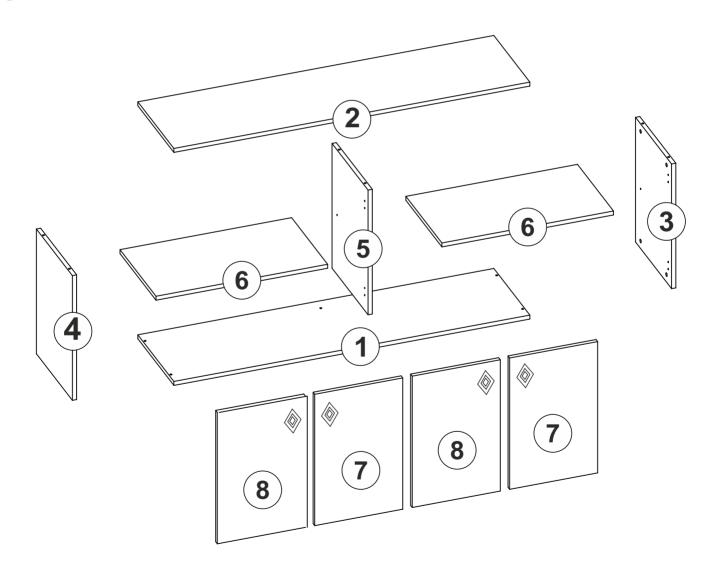

start assembling, please check the whole components and accessories according to the lists. If you bought more than one product, to prevent confusion be sure that you completed the first product. Then start the other product's assembling.



Before start assembling, please clean all the components with a damp cloth.
Also for usual cleaning, this will be enough.





Do not use your furniture for out of purposes. If you would like to use it, please contact us for further questions.

Do not directly contact your furniture with excessive heat, cold and humidity because the product can be affected..

# **ATTENTION!!**

Minifix is the main connection material used in products. Before starting assembly, please check the drawings below.













## **ACCESSORY LIST**



### **GENERAL VIEW**



1





4







6