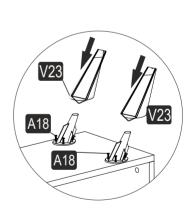

# **ATTENTION!!**

Minifix is the main connection material used in products. Before starting assembly, please check the drawings below.