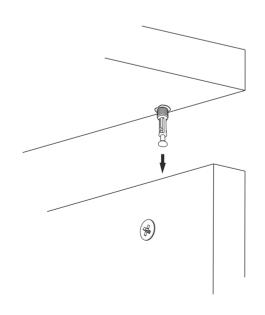

# **ATTENTION!!**

Minifix is the main connection material used in products. Before starting assembly, please check the drawings below.