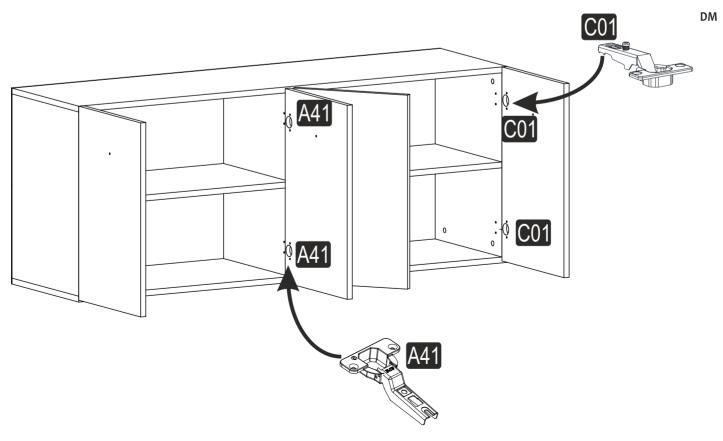

# **ATTENTION!!**

Minifix is the main connection material used in products. Before starting assembly, please check the drawings below.