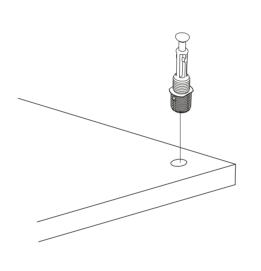

# **ATTENTION!!**

Minifix is the main connection material used in products. Before starting assembly, please check the drawings below.