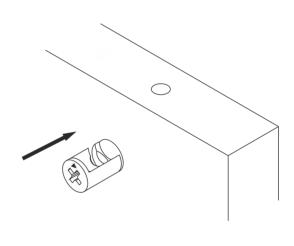

# **ATTENTION!!**

Minifix is the main connection material used in products. Before starting assembly, please check the drawings below.