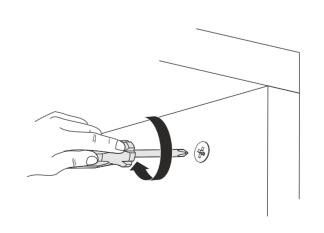

# **ATTENTION!!**

Minifix is the main connection material used in products. Before starting assembly, please check the drawings below.