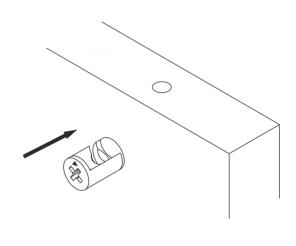

# **ATTENTION!!**

Minifix is the main connection material used in products. Before starting assembly, please check the drawings below.