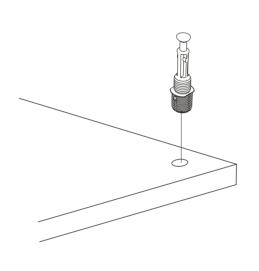

# **ATTENTION!!**

Minifix is the main connection material used in products. Before starting assembly, please check the drawings below.