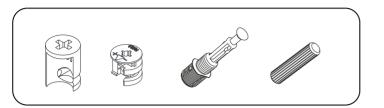

# **ATTENTION!!**

Minifix is the main connection material used in products. Before starting assembly, please check the drawings below.