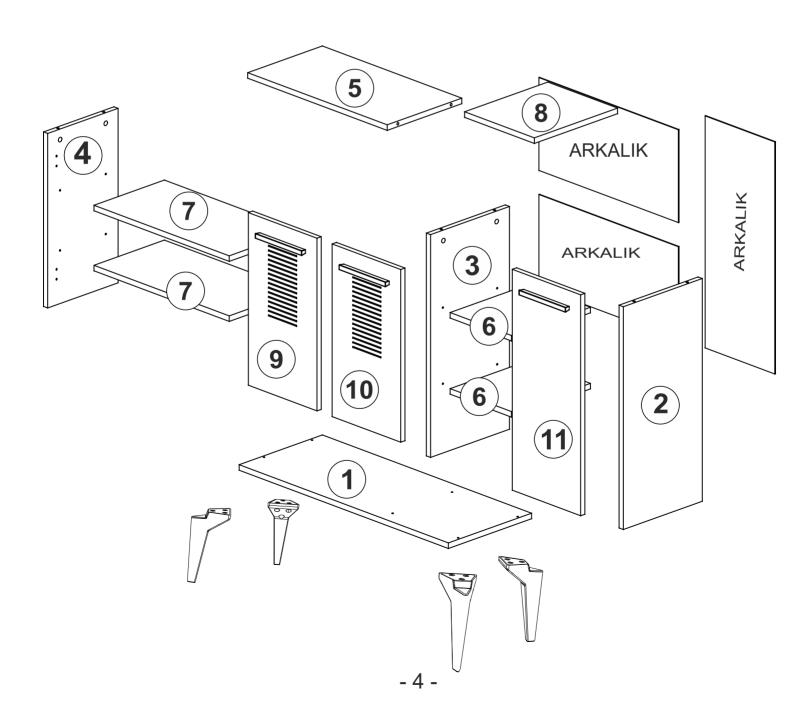

start assembling, please check the whole components and accessories according to the lists. If you bought more than one product, to prevent confusion be sure that you completed the first product. Then start the other product's assembling.



Before start assembling, please clean all the components with a damp cloth.
Also for usual cleaning, this will be enough.





Do not use your furniture for out of purposes. If you would like to use it, please contact us for further questions.

Do not directly contact your furniture with excessive heat, cold and humidity because the product can be affected..

# **ATTENTION!!**

Minifix is the main connection material used in products. Before starting assembly, please check the drawings below.













## **ACCESSORY LIST**



### **GENERAL VIEW**