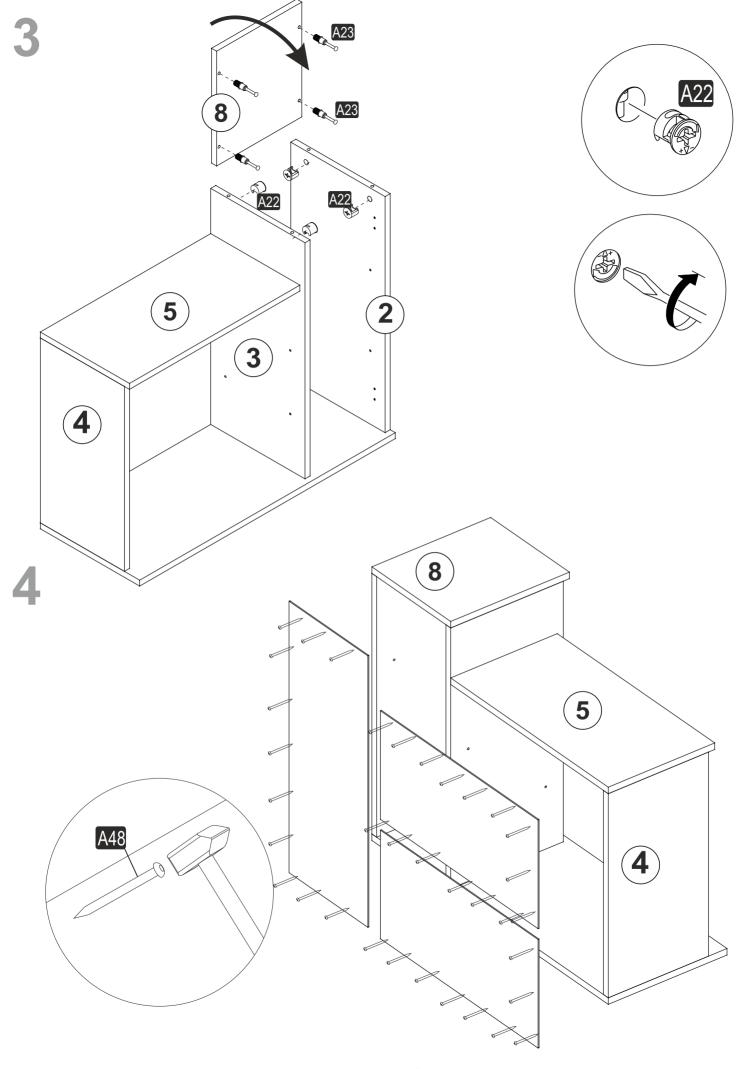

# **ATTENTION!!**

Minifix is the main connection material used in products. Before starting assembly, please check the drawings below.