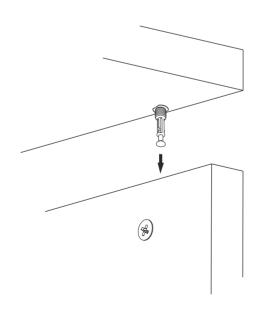

# **ATTENTION!!**

Minifix is the main connection material used in products. Before starting assembly, please check the drawings below.