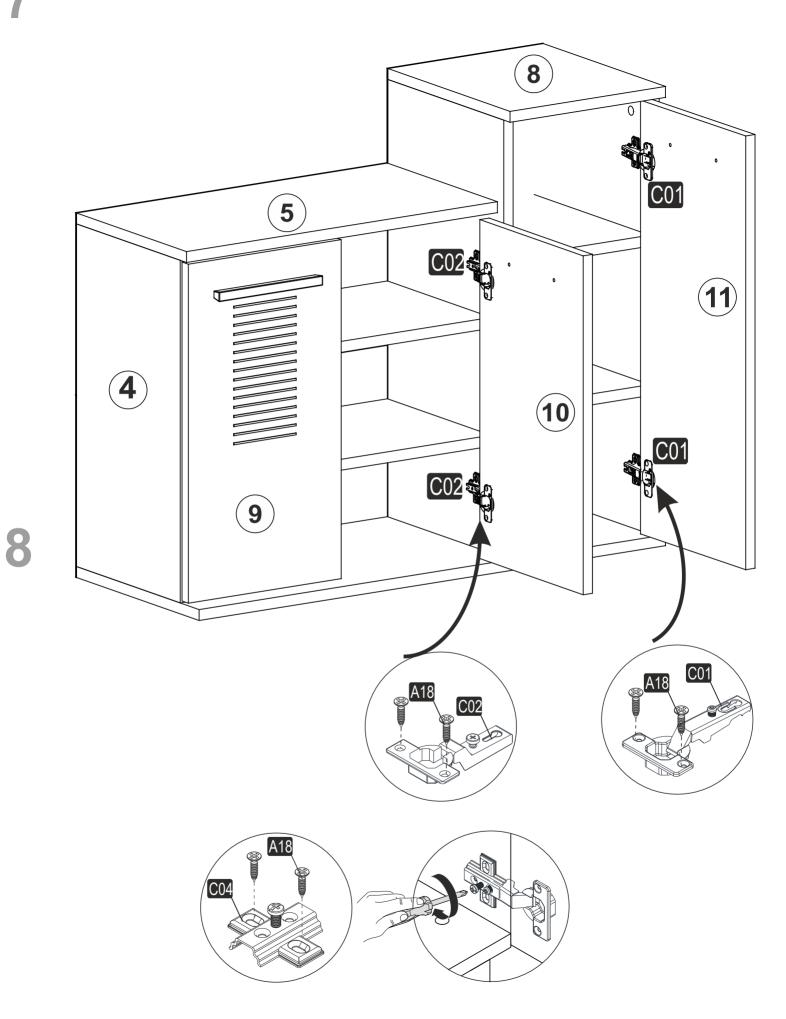

# **ATTENTION!!**

Minifix is the main connection material used in products. Before starting assembly, please check the drawings below.