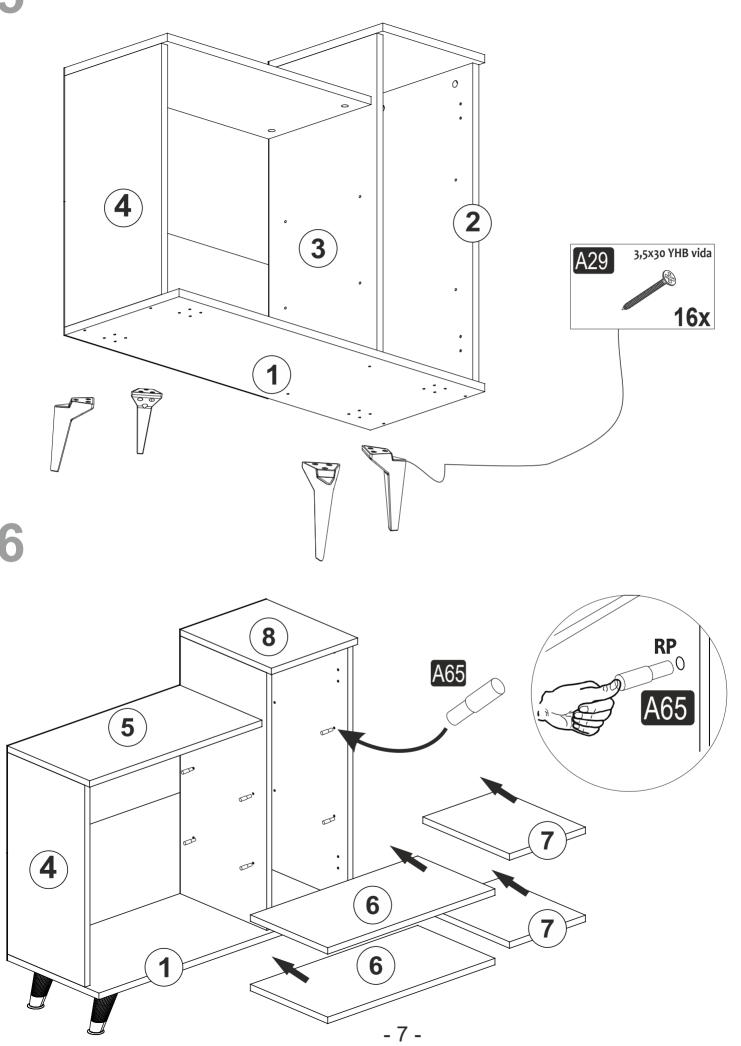

# **ATTENTION!!**

Minifix is the main connection material used in products. Before starting assembly, please check the drawings below.