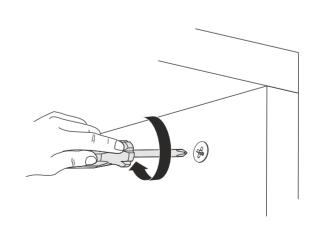

# **ATTENTION!!**

Minifix is the main connection material used in products. Before starting assembly, please check the drawings below.