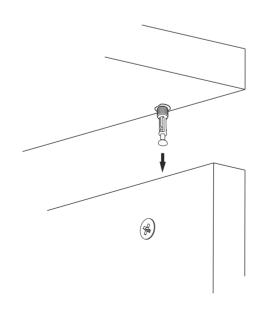

# **ATTENTION!!**

Minifix is the main connection material used in products. Before starting assembly, please check the drawings below.