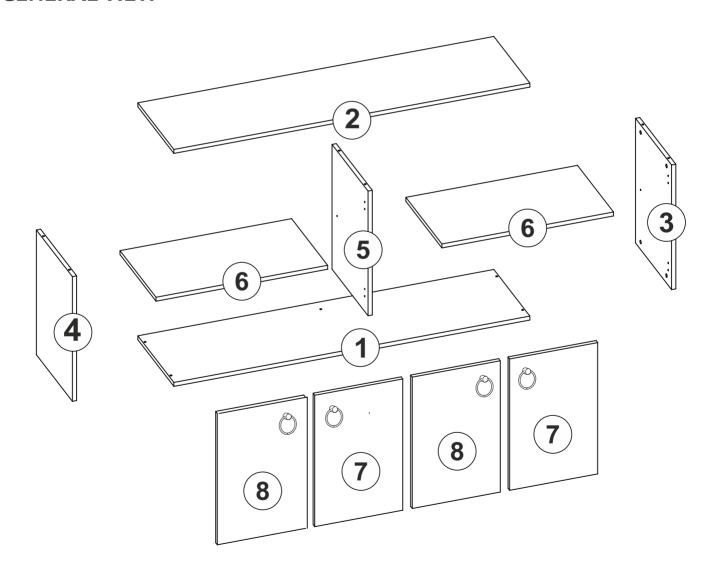

start assembling, please check the whole components and accessories according to the lists. If you bought more than one product, to prevent confusion be sure that you completed the first product. Then start the other product's assembling.



Before start assembling, please clean all the components with a damp cloth.
Also for usual cleaning, this will be enough.





Do not use your furniture for out of purposes. If you would like to use it, please contact us for further questions.

Do not directly contact your furniture with excessive heat, cold and humidity because the product can be affected..

# **ATTENTION!!**

Minifix is the main connection material used in products. Before starting assembly, please check the drawings below.













## **ACCESSORY LIST**



### **GENERAL VIEW**



1















- 7 -