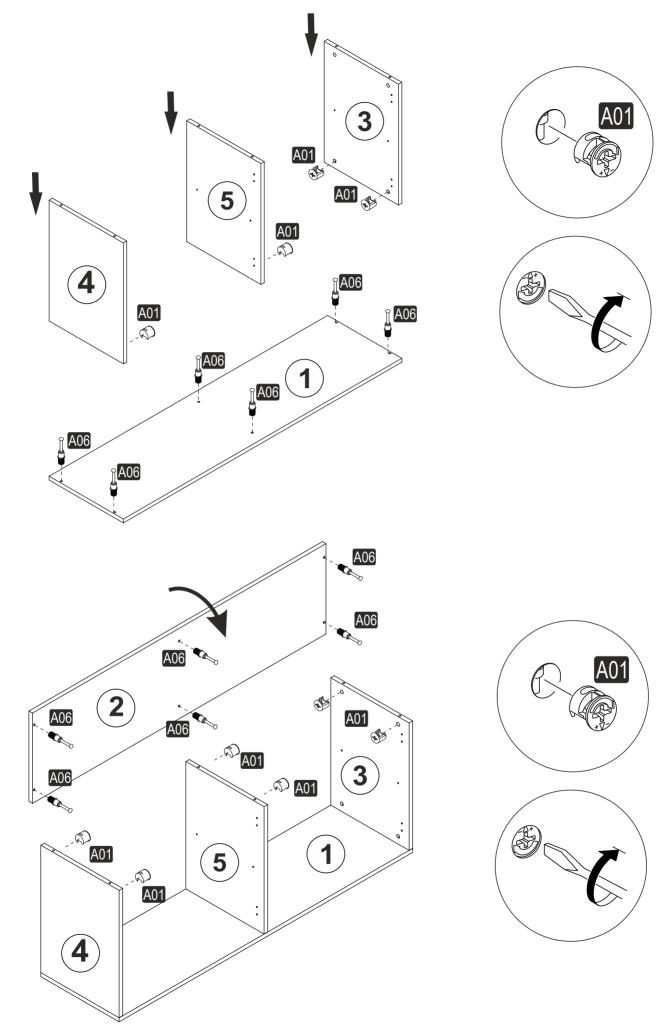

# **ATTENTION!!**

Minifix is the main connection material used in products. Before starting assembly, please check the drawings below.