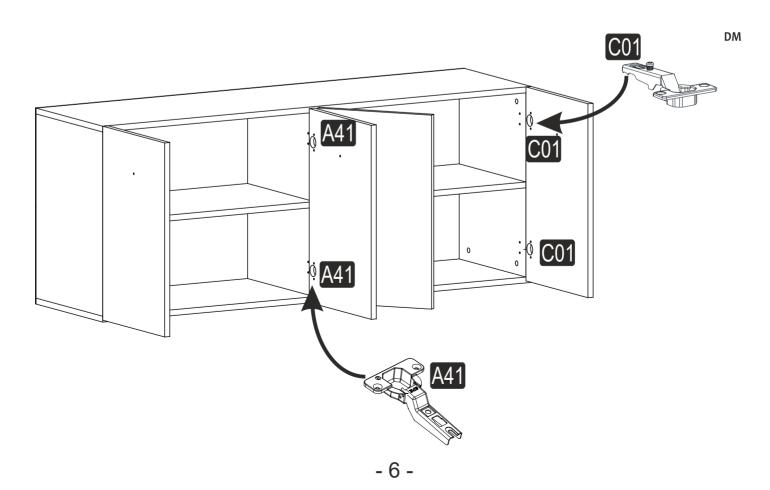

# **ATTENTION!!**

Minifix is the main connection material used in products. Before starting assembly, please check the drawings below.