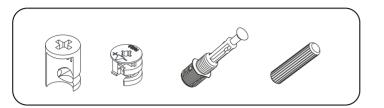

# **ATTENTION!!**

Minifix is the main connection material used in products. Before starting assembly, please check the drawings below.

## **ACCESSORY LIST**