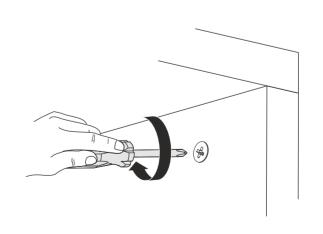

# **ATTENTION!!**

Minifix is the main connection material used in products. Before starting assembly, please check the drawings below.