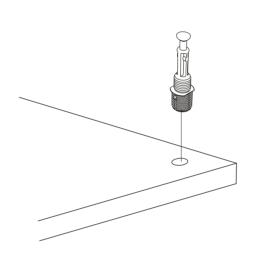

# **ATTENTION!!**

Minifix is the main connection material used in products. Before starting assembly, please check the drawings below.