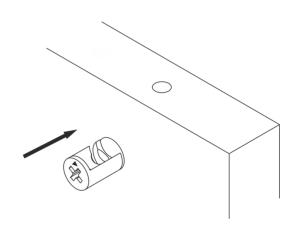

# **ATTENTION!!**

Minifix is the main connection material used in products. Before starting assembly, please check the drawings below.