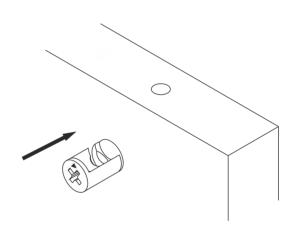

# **ATTENTION!!**

Minifix is the main connection material used in products. Before starting assembly, please check the drawings below.