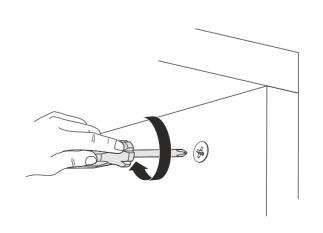

# **ATTENTION!!**

Minifix is the main connection material used in products. Before starting assembly, please check the drawings below.