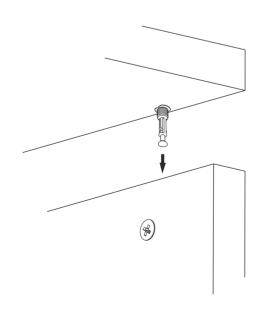

# **ATTENTION!!**

Minifix is the main connection material used in products. Before starting assembly, please check the drawings below.