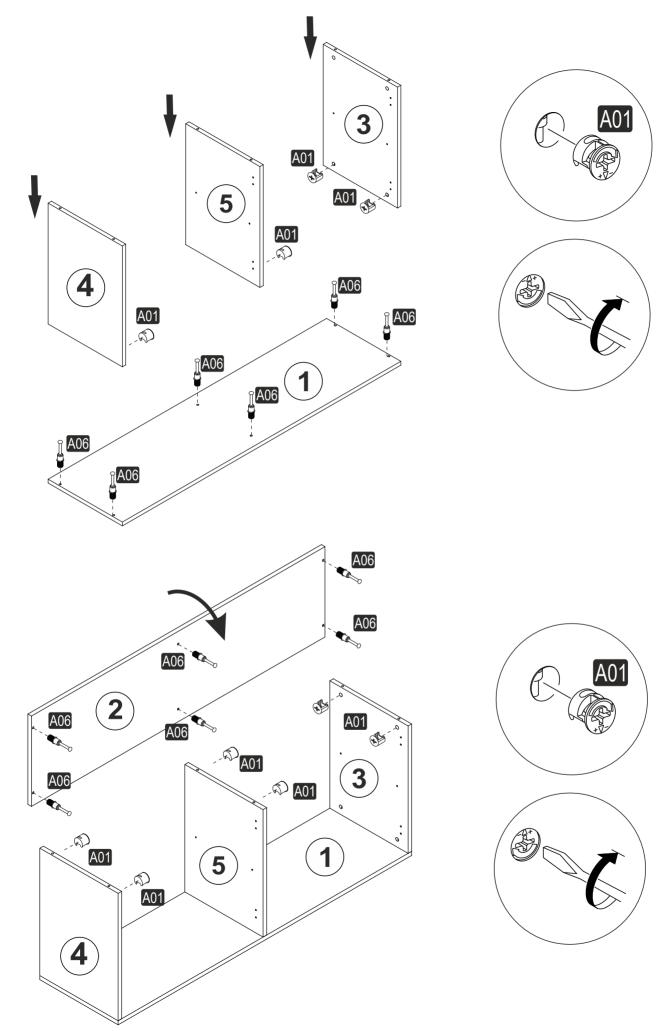

# **ATTENTION!!**

Minifix is the main connection material used in products. Before starting assembly, please check the drawings below.