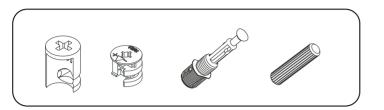

# **ATTENTION!!**

Minifix is the main connection material used in products. Before starting assembly, please check the drawings below.

## **ACCESSORY LIST**