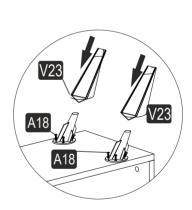

# **ATTENTION!!**

Minifix is the main connection material used in products. Before starting assembly, please check the drawings below.