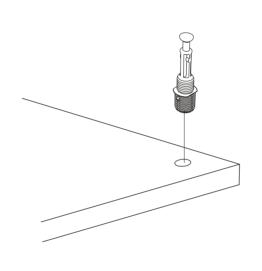

# **ATTENTION!!**

Minifix is the main connection material used in products. Before starting assembly, please check the drawings below.