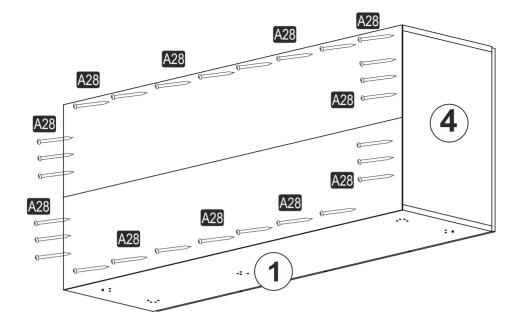

# **ATTENTION!!**

Minifix is the main connection material used in products. Before starting assembly, please check the drawings below.