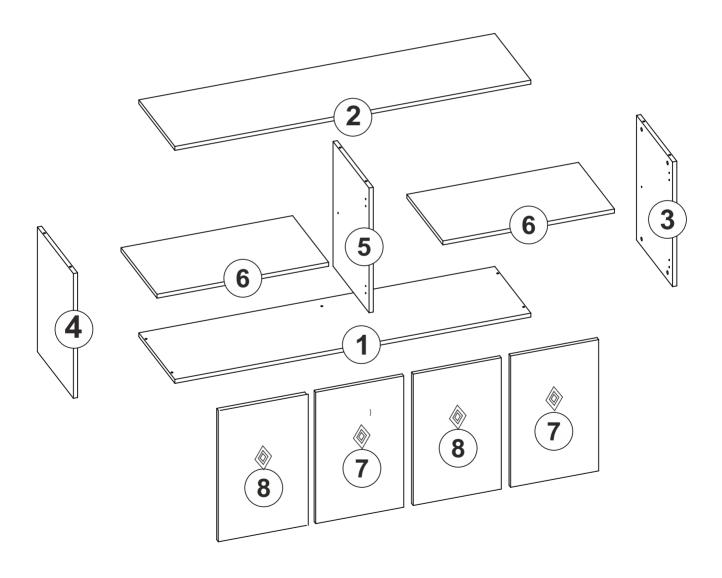

start assembling, please check the whole components and accessories according to the lists. If you bought more than one product, to prevent confusion be sure that you completed the first product. Then start the other product's assembling.



Before start assembling, please clean all the components with a damp cloth.
Also for usual cleaning, this will be enough.





Do not use your furniture for out of purposes. If you would like to use it, please contact us for further questions.

Do not directly contact your furniture with excessive heat, cold and humidity because the product can be affected..

# **ATTENTION!!**

Minifix is the main connection material used in products. Before starting assembly, please check the drawings below.













## **ACCESSORY LIST**



### **GENERAL VIEW**



1











6