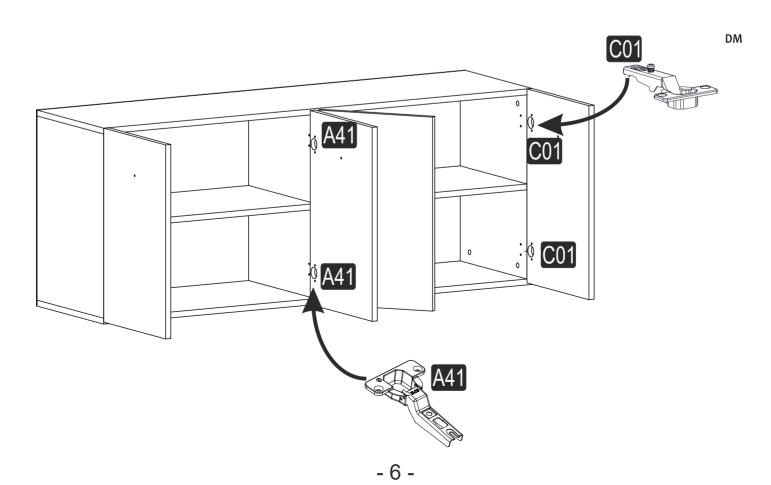

# **ATTENTION!!**

Minifix is the main connection material used in products. Before starting assembly, please check the drawings below.