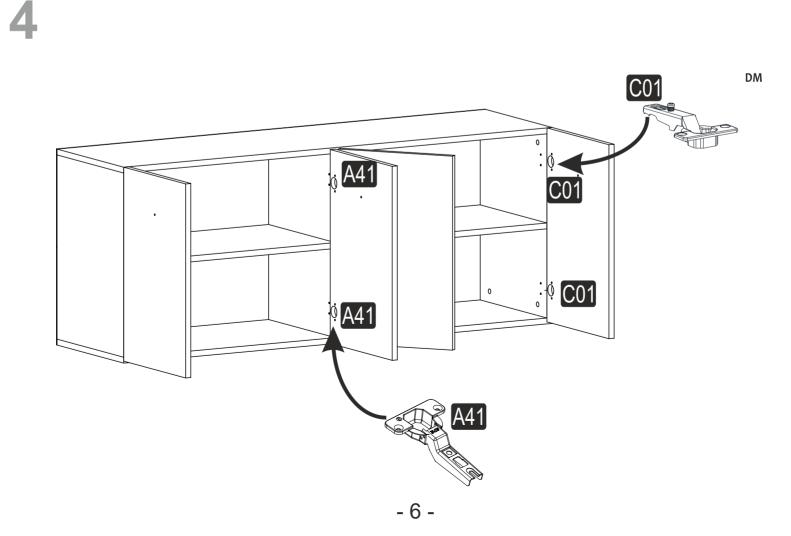

## ATTENTION !!

Minifix is the main connection material used in products. Before starting assembly, please check the drawings below.