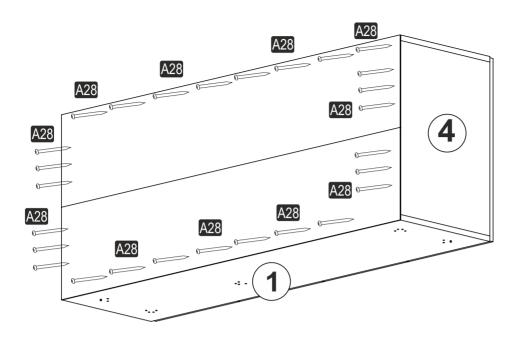

## ATTENTION !!

Minifix is the main connection material used in products. Before starting assembly, please check the drawings below.