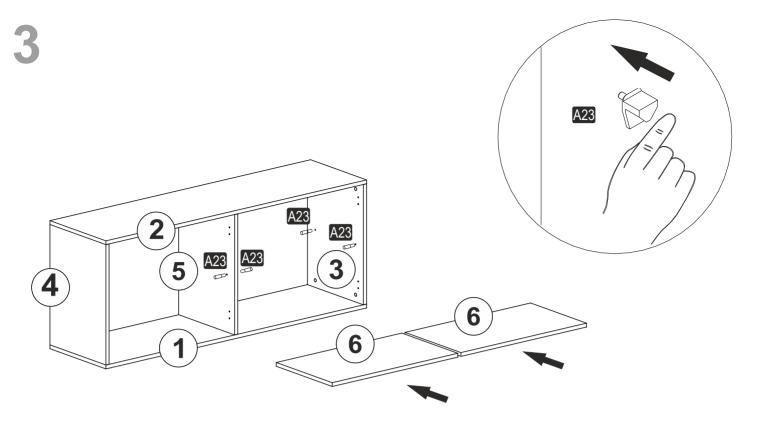

## ATTENTION !!

Minifix is the main connection material used in products. Before starting assembly, please check the drawings below.