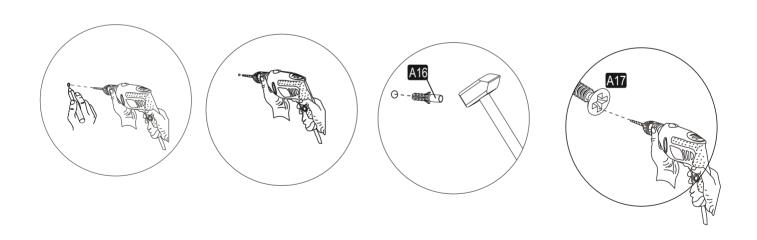

## **ATTENTION!!**

Minifix is the main connection material used in products. Before starting assembly, please check the drawings below.