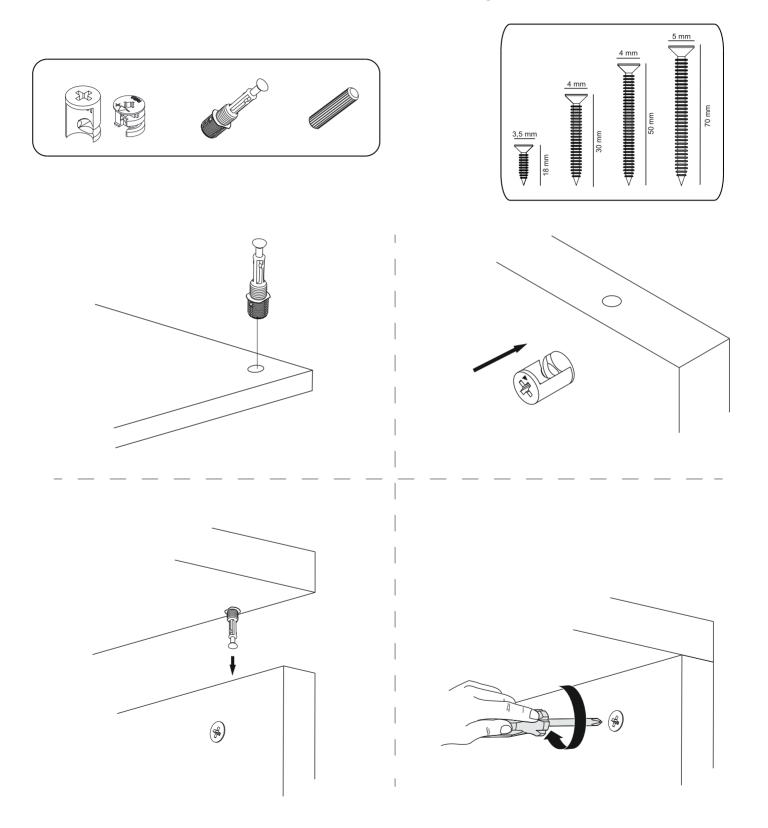

## **ATTENTION!!**

Minifix is the main connection material used in products. Before starting assembly, please check the drawings below.