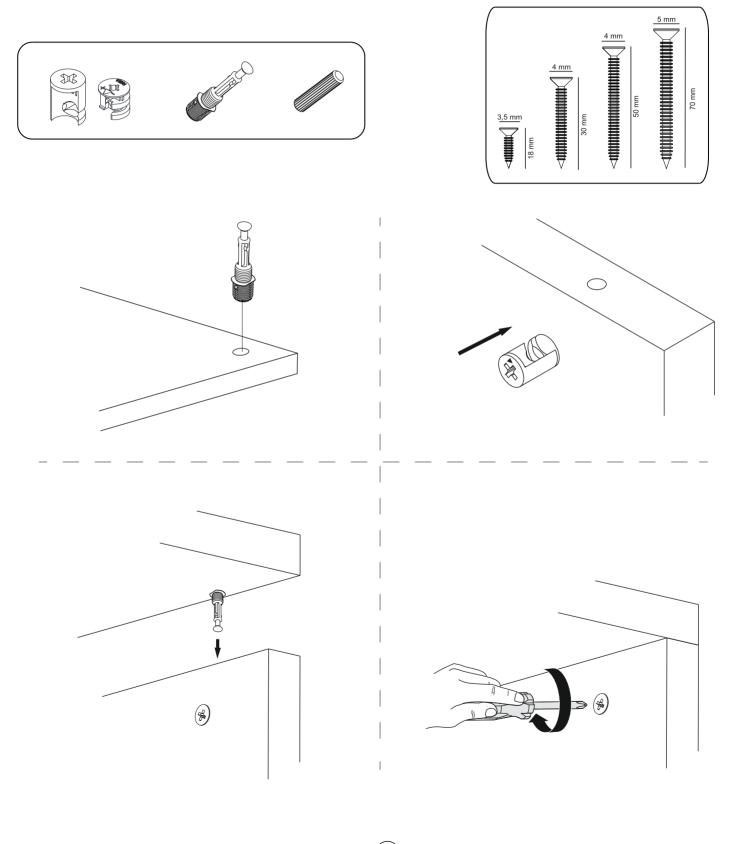

## ATTENTION !!

Minifix is the main connection material used in products. Before starting assembly, please check the drawings below.

(**2**) - 3 -