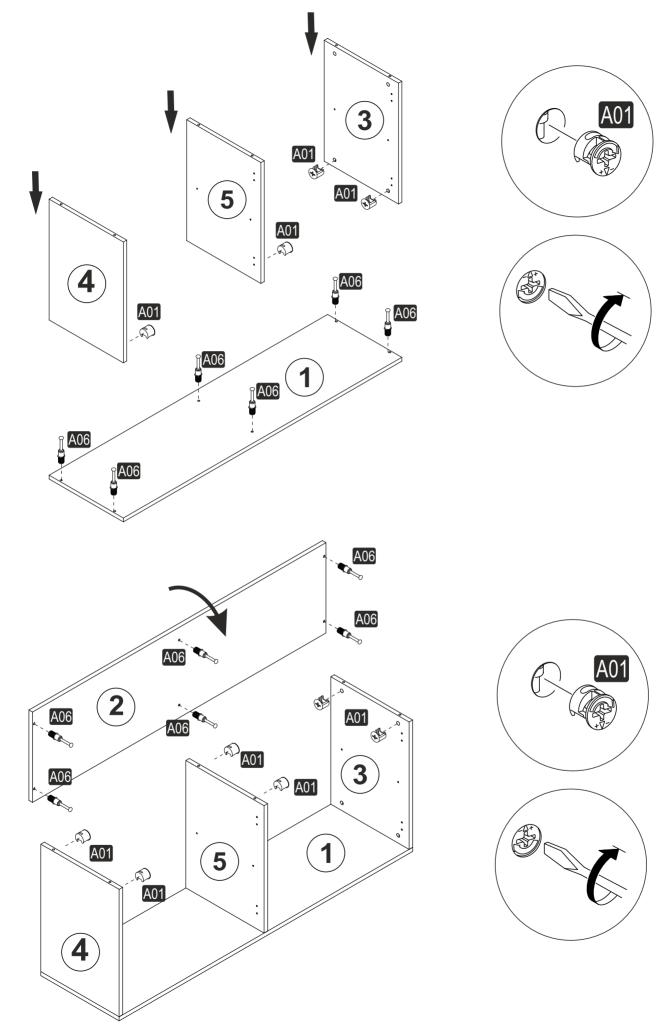

# **ATTENTION!!**

Minifix is the main connection material used in products. Before starting assembly, please check the drawings below.