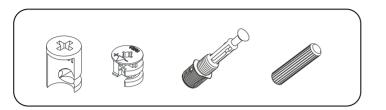

# **ATTENTION!!**

Minifix is the main connection material used in products. Before starting assembly, please check the drawings below.