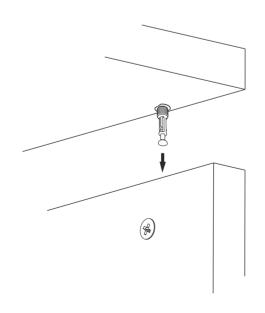

# **ATTENTION!!**

Minifix is the main connection material used in products. Before starting assembly, please check the drawings below.