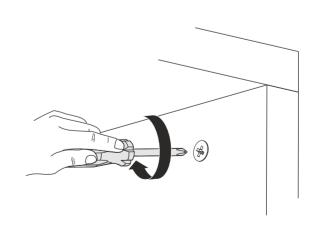

# **ATTENTION!!**

Minifix is the main connection material used in products. Before starting assembly, please check the drawings below.