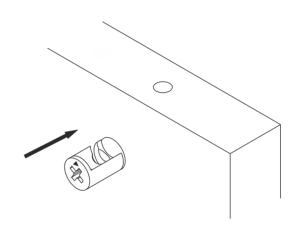

# **ATTENTION!!**

Minifix is the main connection material used in products. Before starting assembly, please check the drawings below.