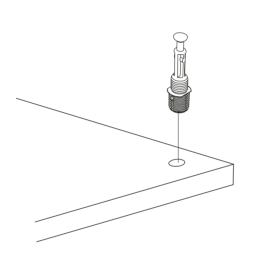

# **ATTENTION!!**

Minifix is the main connection material used in products. Before starting assembly, please check the drawings below.