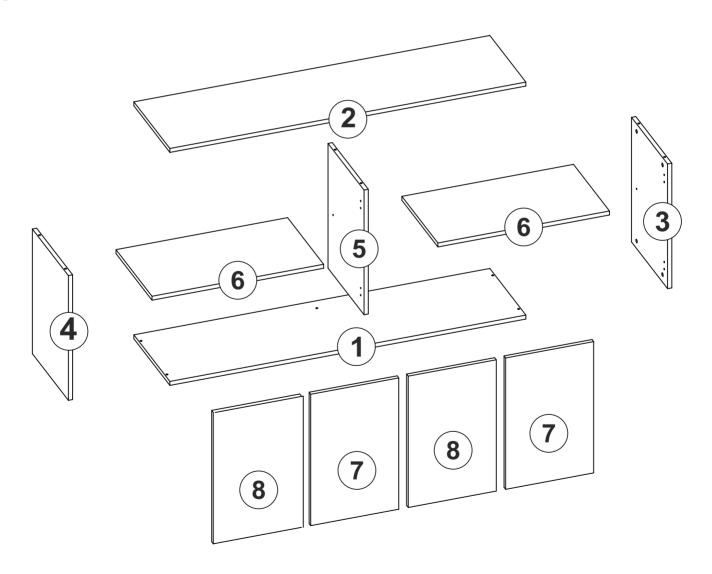

start assembling, please check the whole components and accessories according to the lists. If you bought more than one product, to prevent confusion be sure that you completed the first product. Then start the other product's assembling.



Before start assembling, please clean all the components with a damp cloth.
Also for usual cleaning, this will be enough.





Do not use your furniture for out of purposes. If you would like to use it, please contact us for further questions.

Do not directly contact your furniture with excessive heat, cold and humidity because the product can be affected..

# **ATTENTION!!**

Minifix is the main connection material used in products. Before starting assembly, please check the drawings below.













## **ACCESSORY LIST**



### **GENERAL VIEW**



1