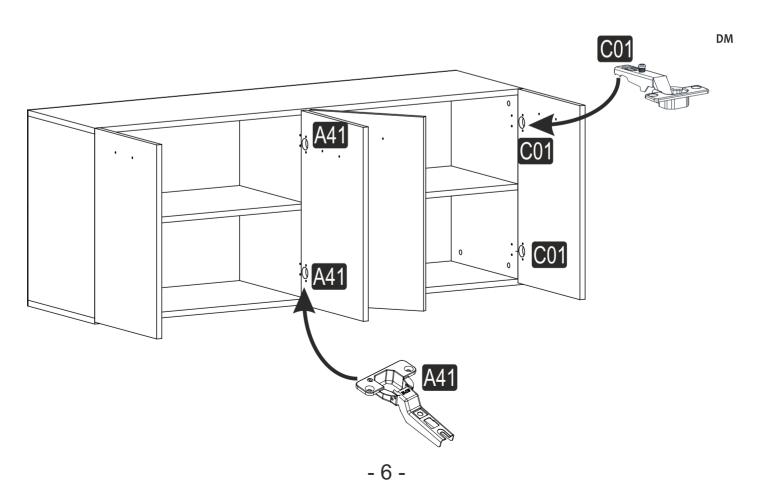

# **ATTENTION!!**

Minifix is the main connection material used in products. Before starting assembly, please check the drawings below.