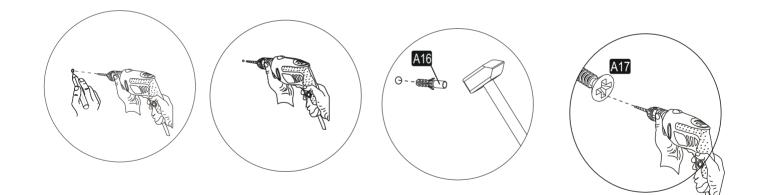

## ATTENTION !!

Minifix is the main connection material used in products. Before starting assembly, please check the drawings below.

(**2**) - 3 -