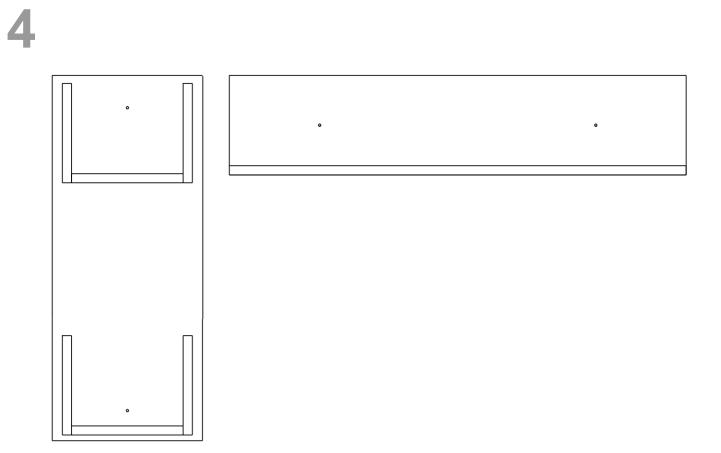

## ATTENTION !!

Minifix is the main connection material used in products. Before starting assembly, please check the drawings below.

(**2**) - 3 -