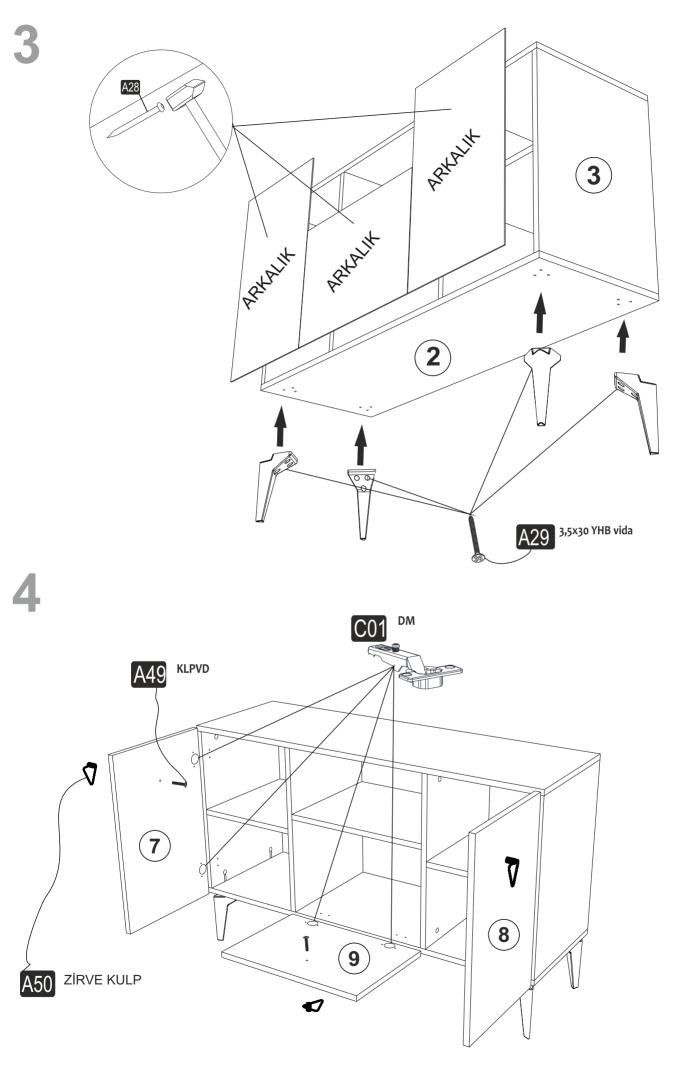

## ATTENTION !!

Minifix is the main connection material used in products. Before starting assembly, please check the drawings below.