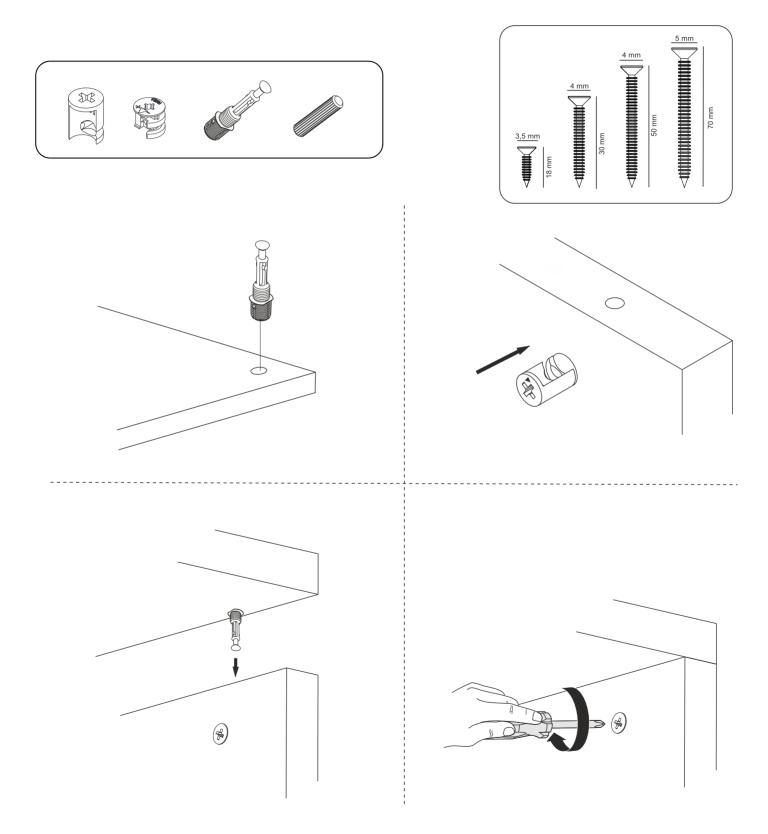

## ATTENTION !!

Minifix is the main connection material used in products. Before starting assembly, please check the drawings below.