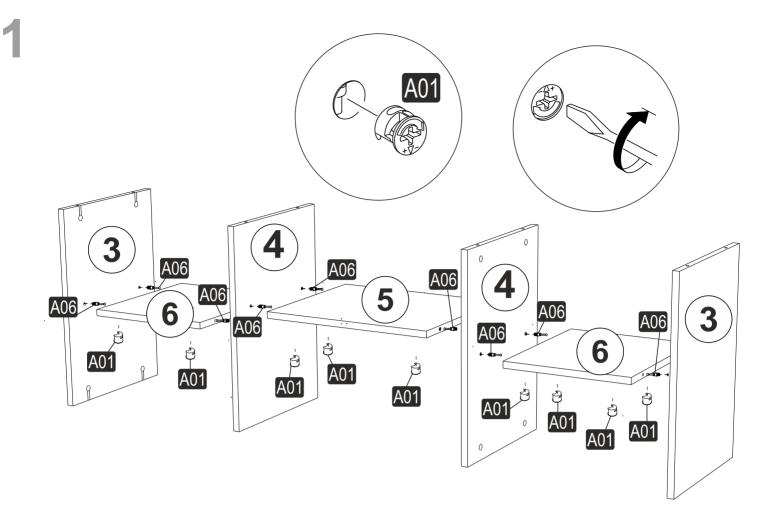

## ATTENTION !!

Minifix is the main connection material used in products. Before starting assembly, please check the drawings below.