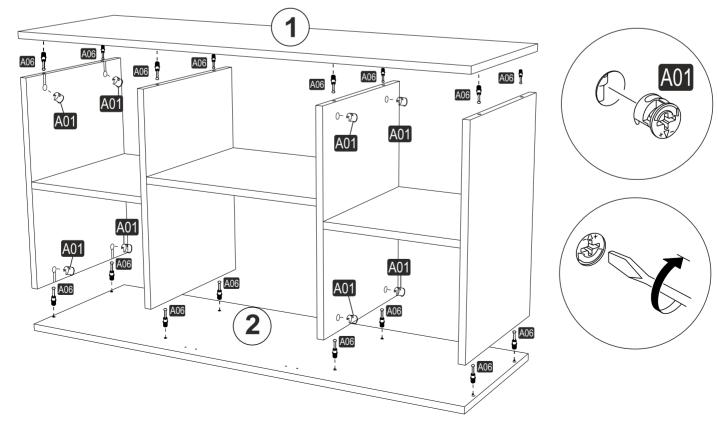

## ATTENTION !!

Minifix is the main connection material used in products. Before starting assembly, please check the drawings below.