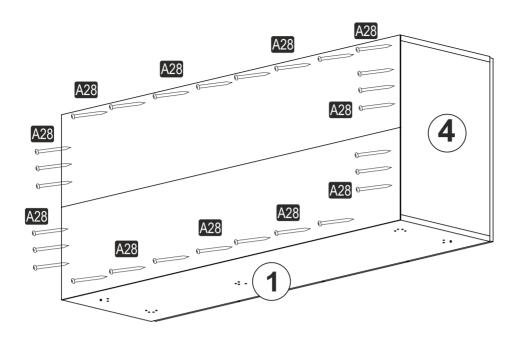

## ATTENTION !!

Minifix is the main connection material used in products. Before starting assembly, please check the drawings below.