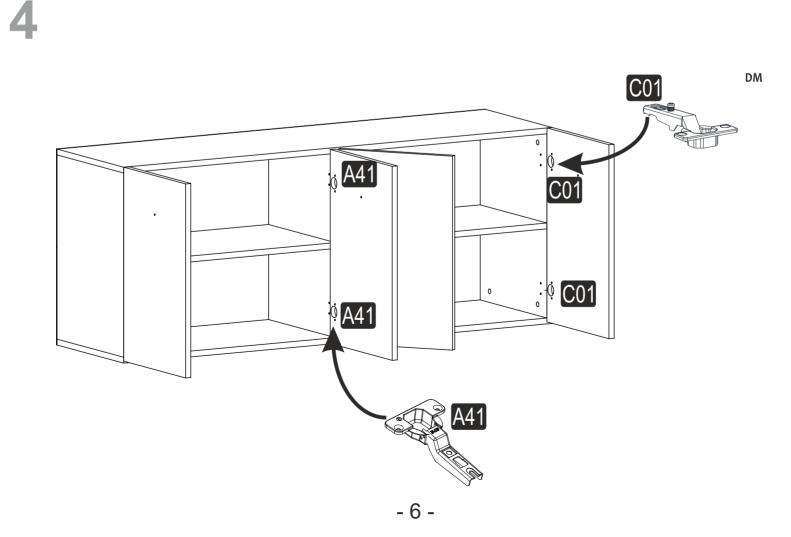

## ATTENTION !!

Minifix is the main connection material used in products. Before starting assembly, please check the drawings below.