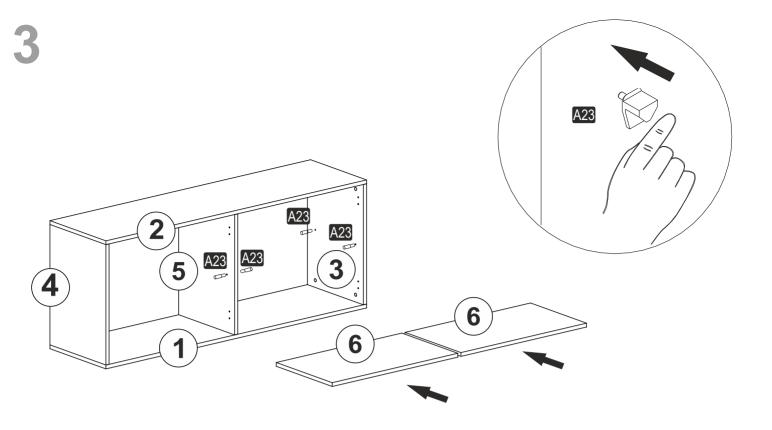

## ATTENTION !!

Minifix is the main connection material used in products. Before starting assembly, please check the drawings below.