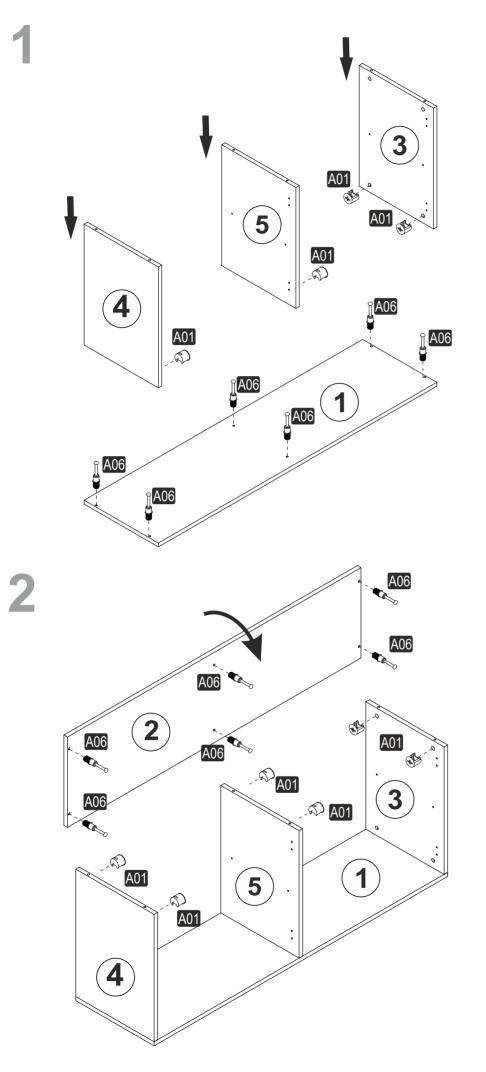

## ATTENTION !!

Minifix is the main connection material used in products. Before starting assembly, please check the drawings below.