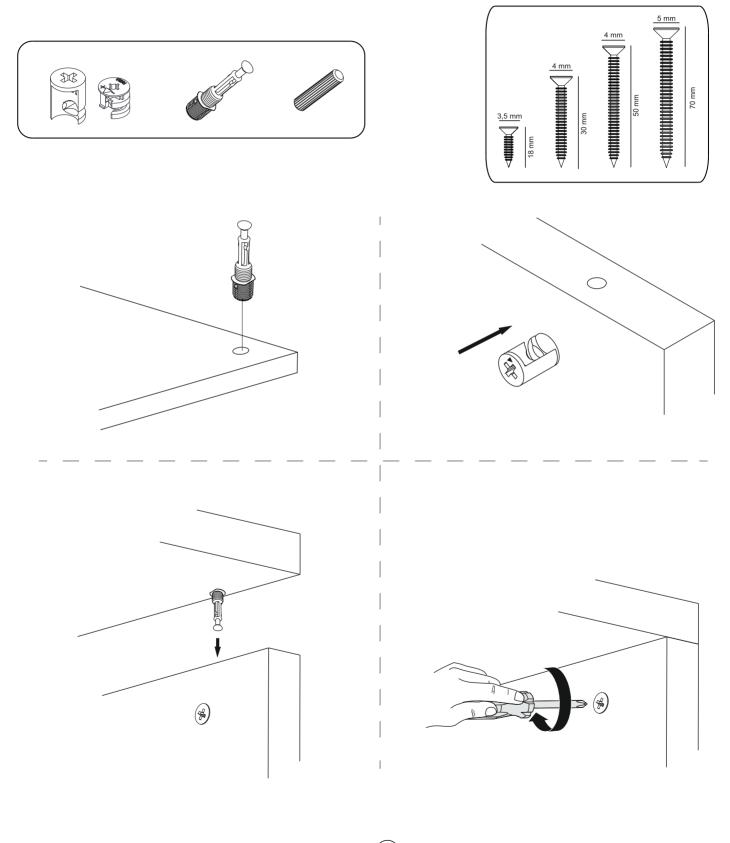

## ATTENTION !!

Minifix is the main connection material used in products. Before starting assembly, please check the drawings below.

(**2**) - 3 -