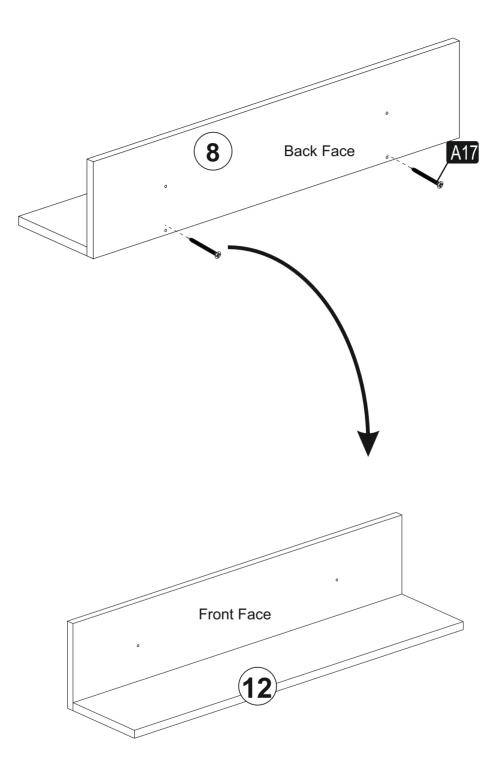

## ATTENTION !!

Minifix is the main connection material used in products. Before starting assembly, please check the drawings below.

(**2**) - 3 -