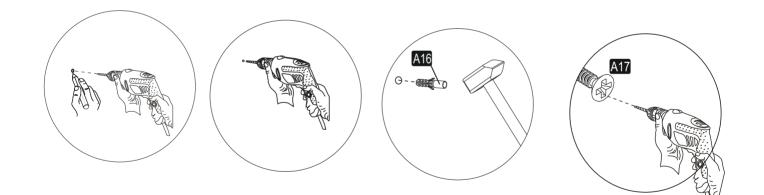

## ATTENTION !!

Minifix is the main connection material used in products. Before starting assembly, please check the drawings below.

(**2**) - 3 -