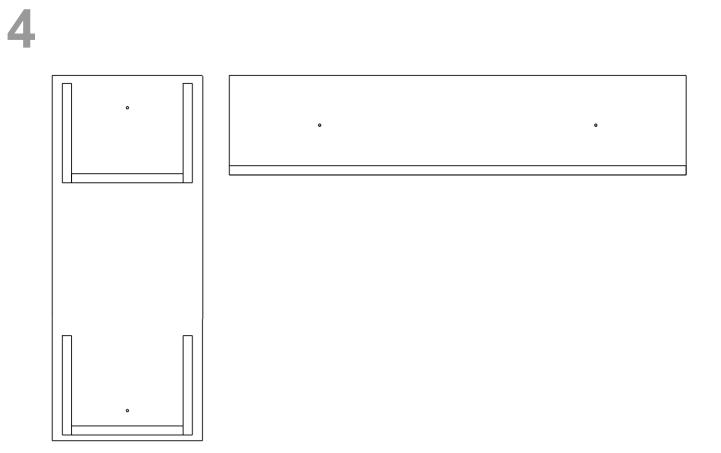

## ATTENTION !!

Minifix is the main connection material used in products. Before starting assembly, please check the drawings below.

(**2**) - 3 -