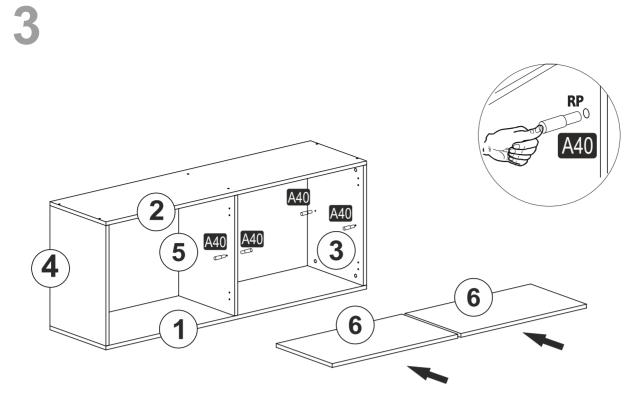

## ATTENTION !!

Minifix is the main connection material used in products. Before starting assembly, please check the drawings below.