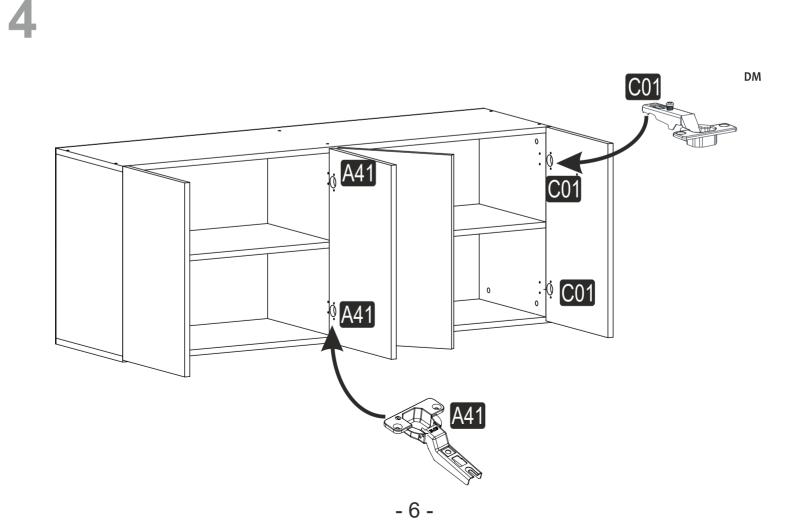

## ATTENTION !!

Minifix is the main connection material used in products. Before starting assembly, please check the drawings below.