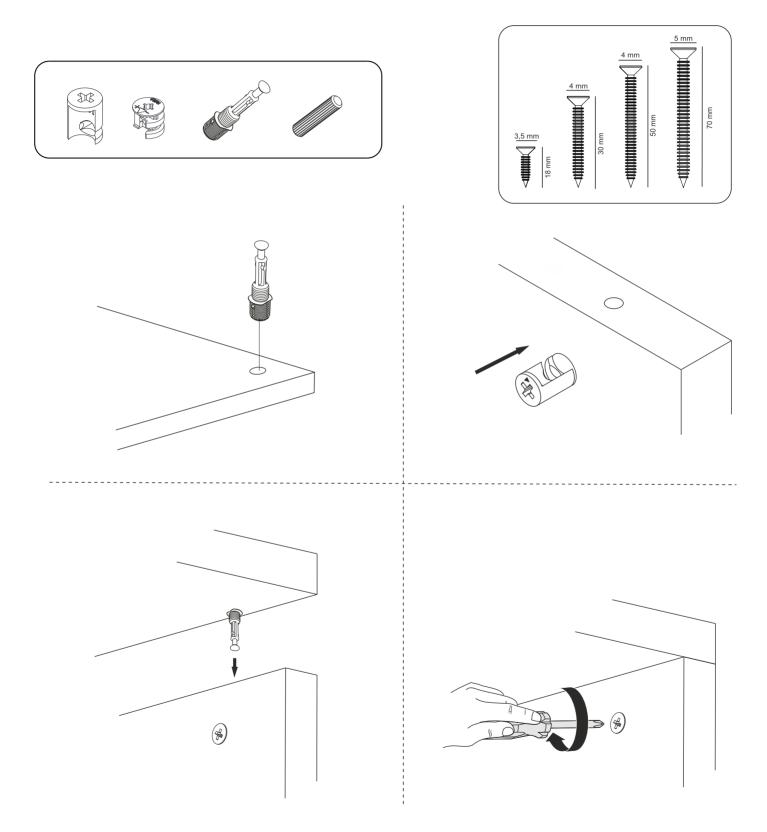

## ATTENTION !!

Minifix is the main connection material used in products. Before starting assembly, please check the drawings below.