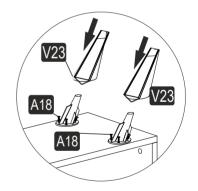

## ATTENTION !!

Minifix is the main connection material used in products. Before starting assembly, please check the drawings below.