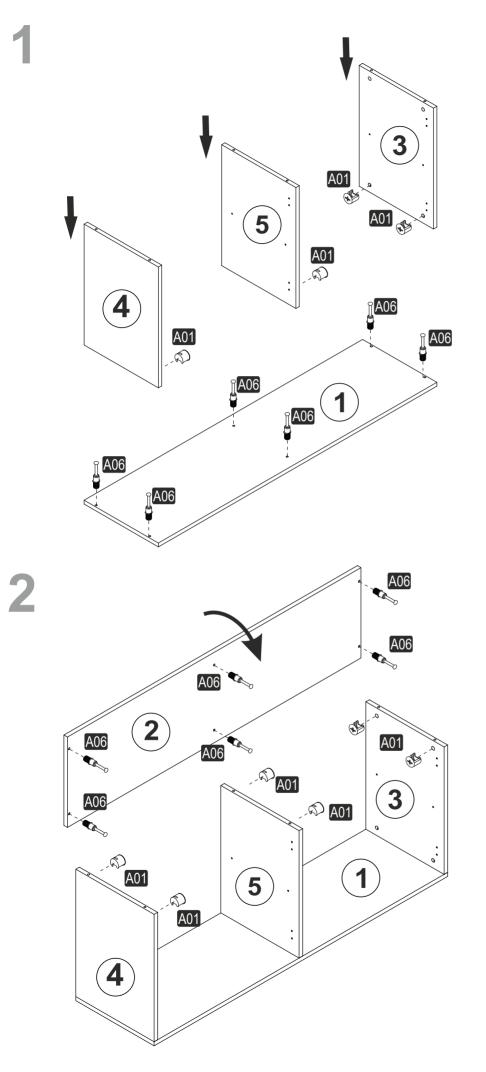

Before start assembling, please check the whole components and accessories according to the lists. If you bought more than one product, to prevent confusion be sure that you completed the first product. Then start the other product's assembling.