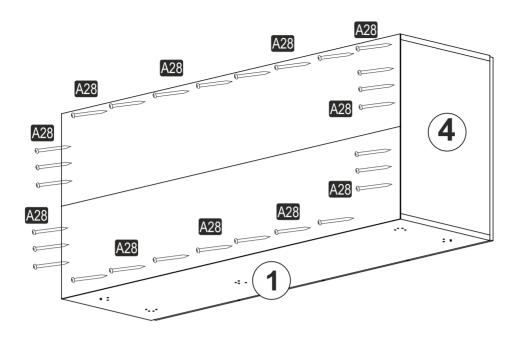

## ATTENTION !!

Minifix is the main connection material used in products. Before starting assembly, please check the drawings below.