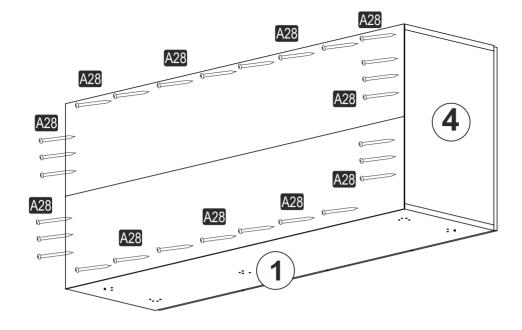

# **ATTENTION!!**

Minifix is the main connection material used in products. Before starting assembly, please check the drawings below.