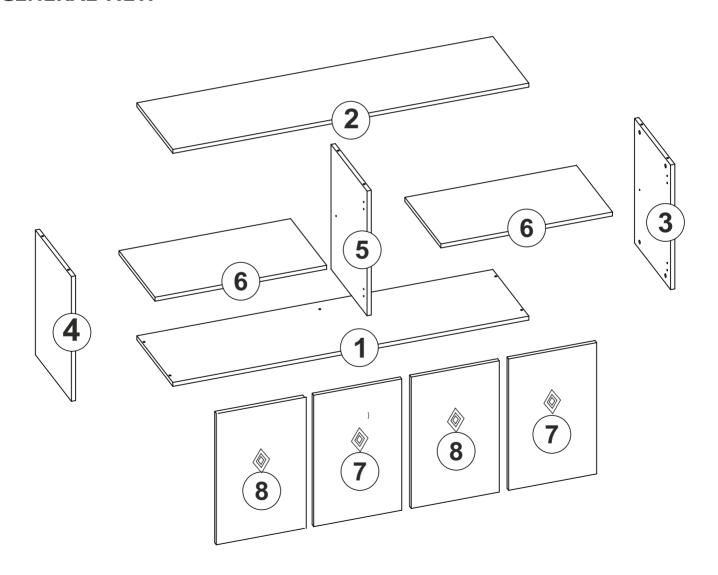

start assembling, please check the whole components and accessories according to the lists. If you bought more than one product, to prevent confusion be sure that you completed the first product. Then start the other product's assembling.



Before start assembling, please clean all the components with a damp cloth.
Also for usual cleaning, this will be enough.





Do not use your furniture for out of purposes. If you would like to use it, please contact us for further questions.

Do not directly contact your furniture with excessive heat, cold and humidity because the product can be affected..

# **ATTENTION!!**

Minifix is the main connection material used in products. Before starting assembly, please check the drawings below.













# **ACCESSORY LIST**



### **GENERAL VIEW**



1