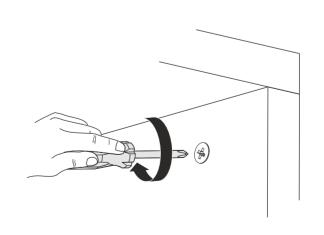

# **ATTENTION!!**

Minifix is the main connection material used in products. Before starting assembly, please check the drawings below.