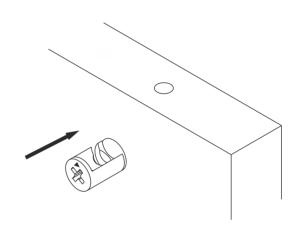

# **ATTENTION!!**

Minifix is the main connection material used in products. Before starting assembly, please check the drawings below.