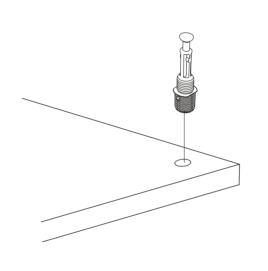

# **ATTENTION!!**

Minifix is the main connection material used in products. Before starting assembly, please check the drawings below.