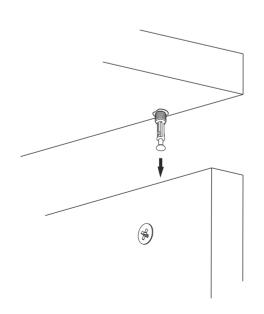

# **ATTENTION!!**

Minifix is the main connection material used in products. Before starting assembly, please check the drawings below.