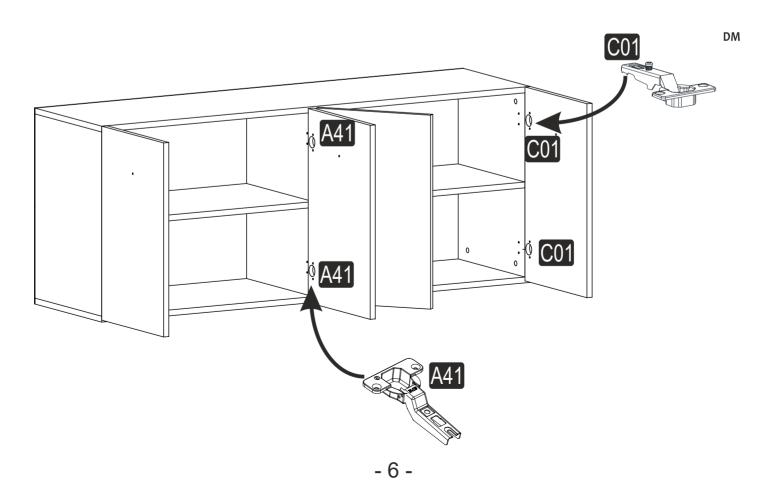

# **ATTENTION!!**

Minifix is the main connection material used in products. Before starting assembly, please check the drawings below.