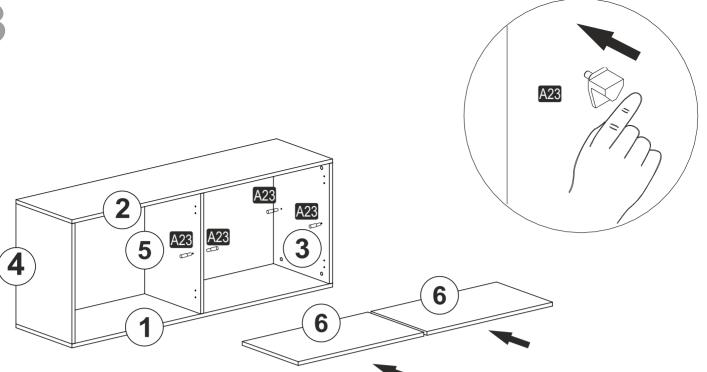

# **ATTENTION!!**

Minifix is the main connection material used in products. Before starting assembly, please check the drawings below.