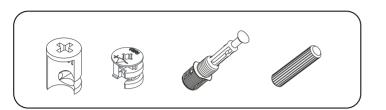

# **ATTENTION!!**

Minifix is the main connection material used in products. Before starting assembly, please check the drawings below.