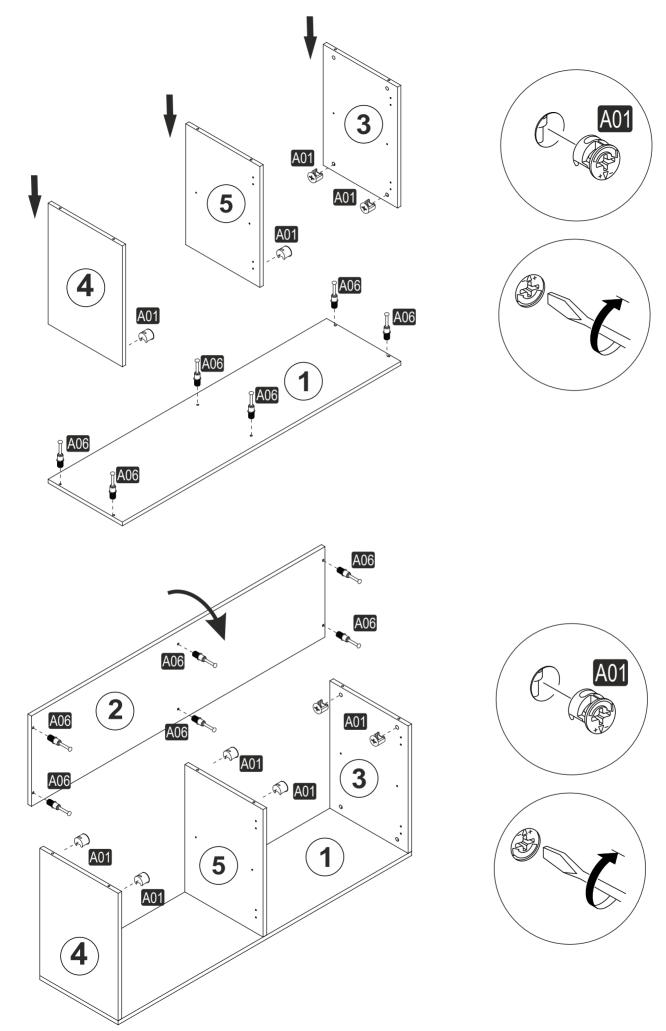

# **ATTENTION!!**

Minifix is the main connection material used in products. Before starting assembly, please check the drawings below.