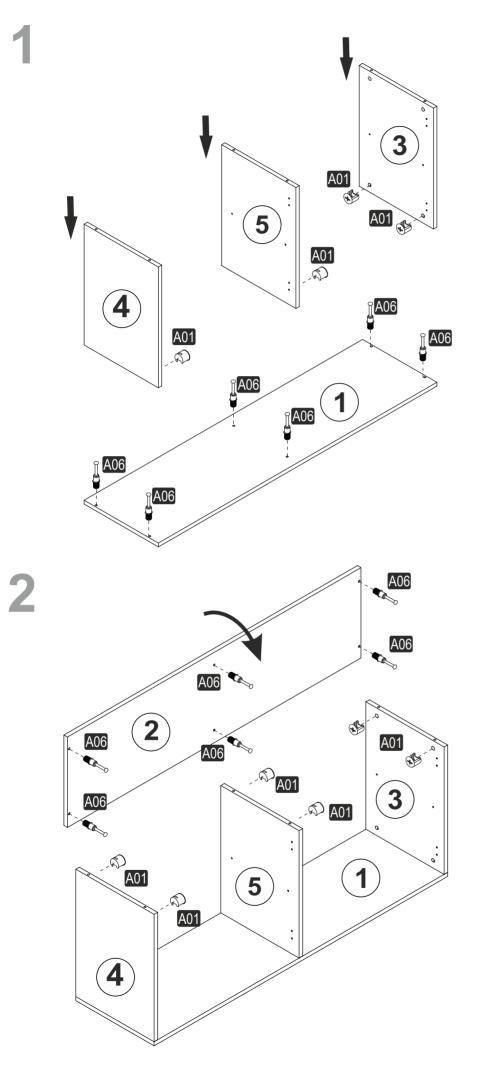

Before start assembling, please check the whole components and accessories according to the lists. If you bought more than one product, to prevent confusion be sure that you completed the first product. Then start the other product's assembling.