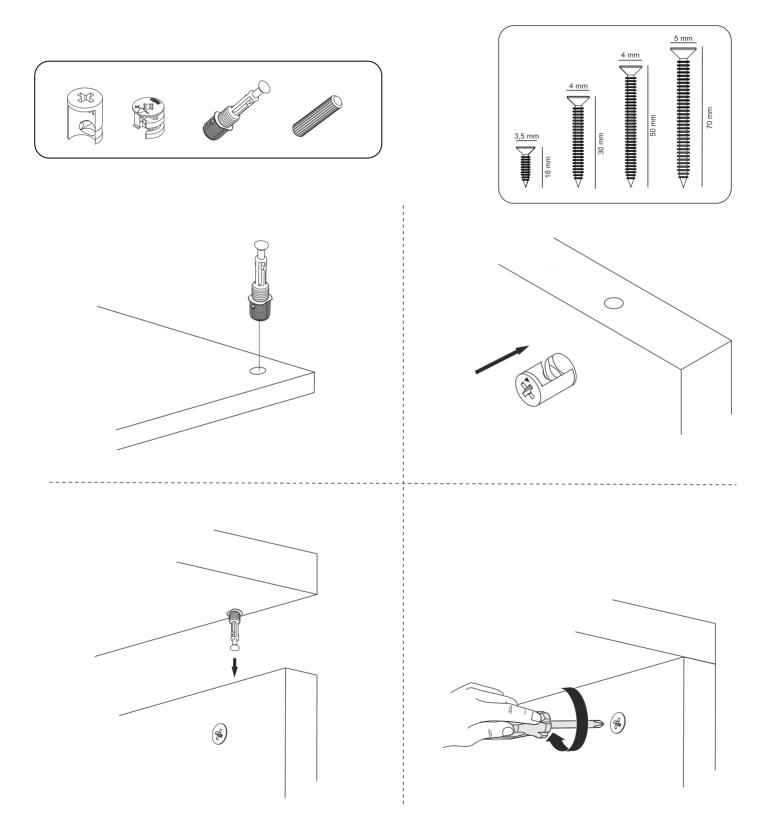

## ATTENTION !!

Minifix is the main connection material used in products. Before starting assembly, please check the drawings below.