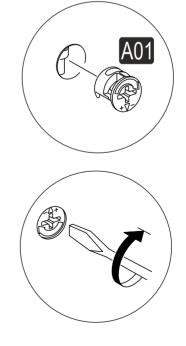

## ATTENTION !!

Minifix is the main connection material used in products. Before starting assembly, please check the drawings below.