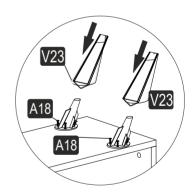

## ATTENTION !!

Minifix is the main connection material used in products. Before starting assembly, please check the drawings below.