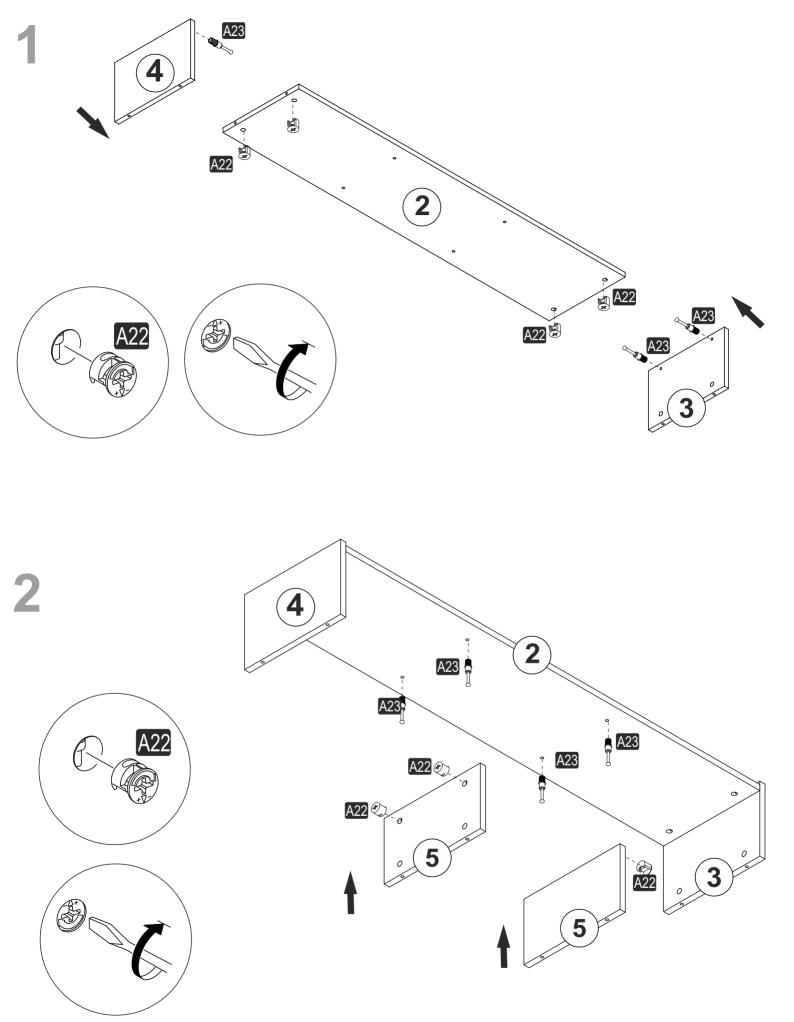

## **ATTENTION!!**

Minifix is the main connection material used in products. Before starting assembly, please check the drawings below.