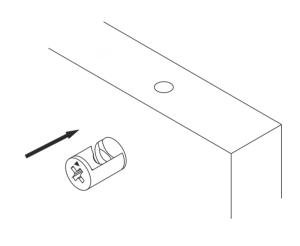

## **ATTENTION!!**

Minifix is the main connection material used in products. Before starting assembly, please check the drawings below.