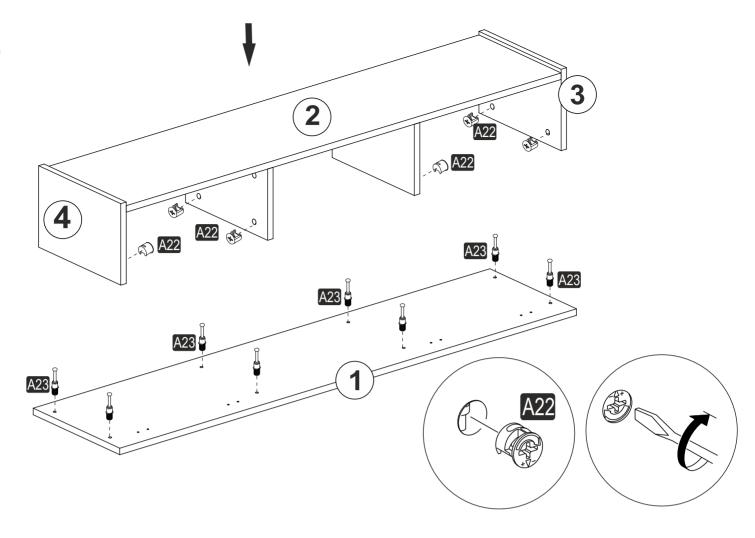

## **ATTENTION!!**

Minifix is the main connection material used in products. Before starting assembly, please check the drawings below.