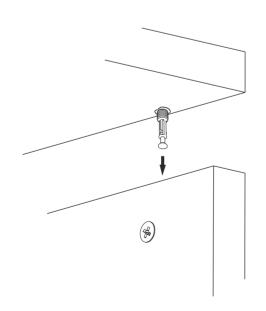

## **ATTENTION!!**

Minifix is the main connection material used in products. Before starting assembly, please check the drawings below.