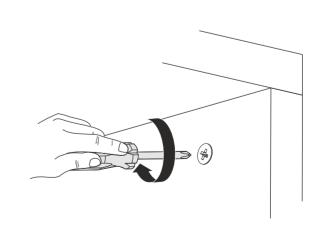

## **ATTENTION!!**

Minifix is the main connection material used in products. Before starting assembly, please check the drawings below.