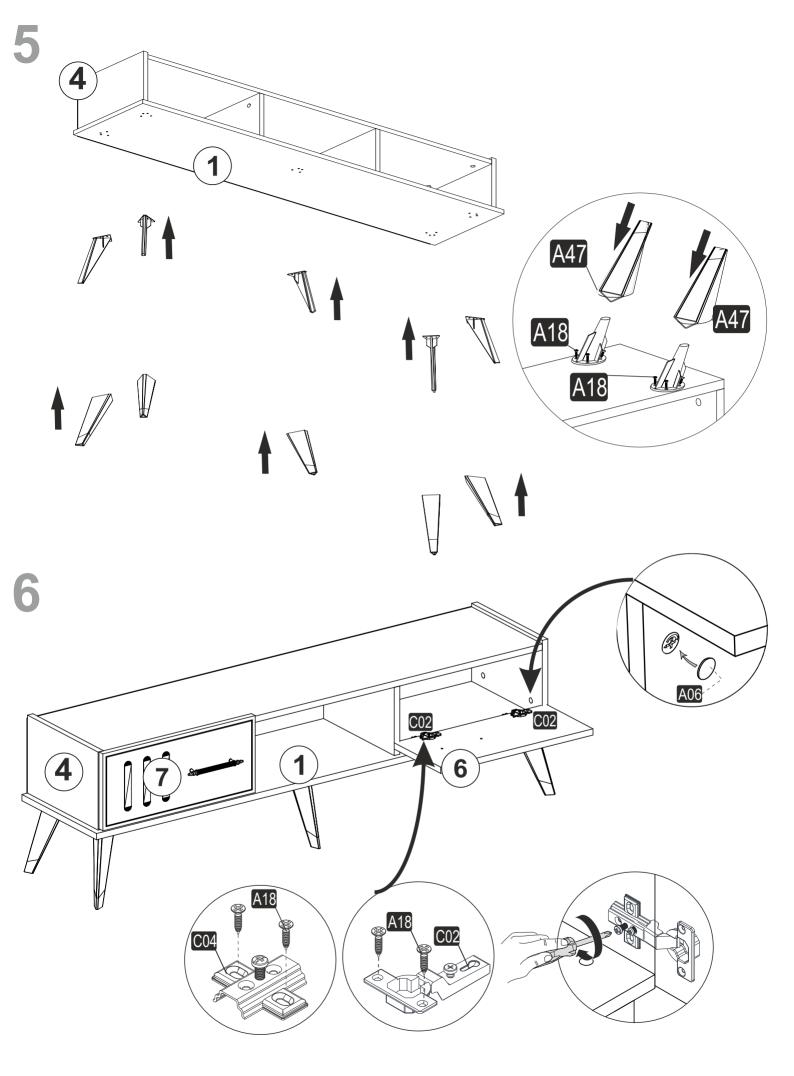

## **ATTENTION!!**

Minifix is the main connection material used in products. Before starting assembly, please check the drawings below.