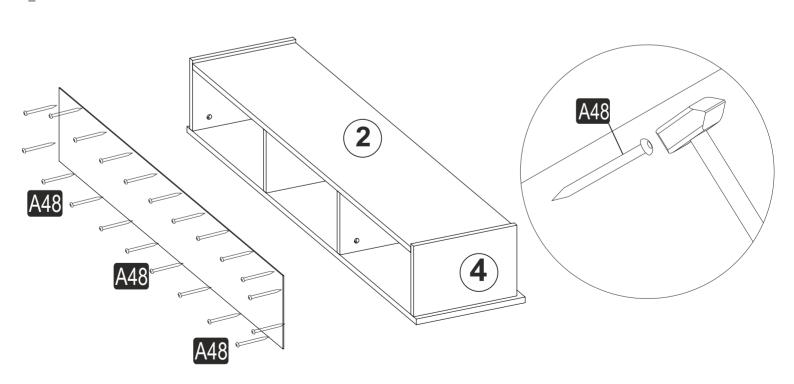

## **ATTENTION!!**

Minifix is the main connection material used in products. Before starting assembly, please check the drawings below.