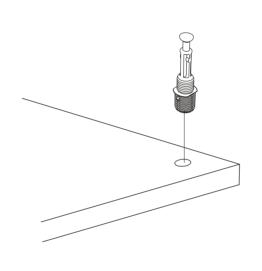

## **ATTENTION!!**

Minifix is the main connection material used in products. Before starting assembly, please check the drawings below.