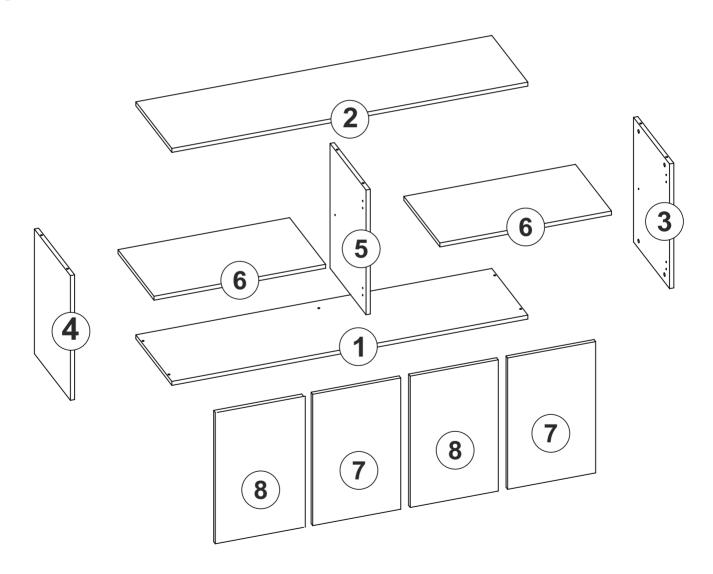

start assembling, please check the whole components and accessories according to the lists. If you bought more than one product, to prevent confusion be sure that you completed the first product. Then start the other product's assembling.



Before start assembling, please clean all the components with a damp cloth.
Also for usual cleaning, this will be enough.





Do not use your furniture for out of purposes. If you would like to use it, please contact us for further questions.

Do not directly contact your furniture with excessive heat, cold and humidity because the product can be affected..

# **ATTENTION!!**

Minifix is the main connection material used in products. Before starting assembly, please check the drawings below.













# **ACCESSORY LIST**



### **GENERAL VIEW**



1