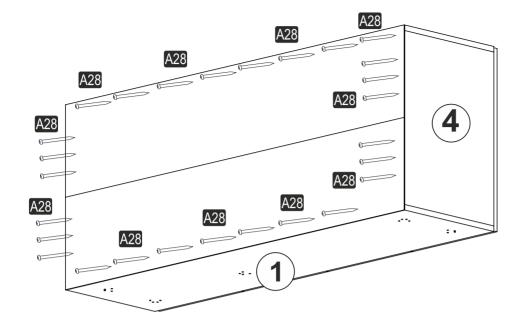

# **ATTENTION!!**

Minifix is the main connection material used in products. Before starting assembly, please check the drawings below.