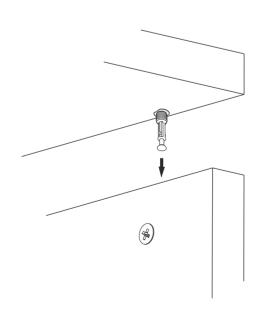

# **ATTENTION!!**

Minifix is the main connection material used in products. Before starting assembly, please check the drawings below.