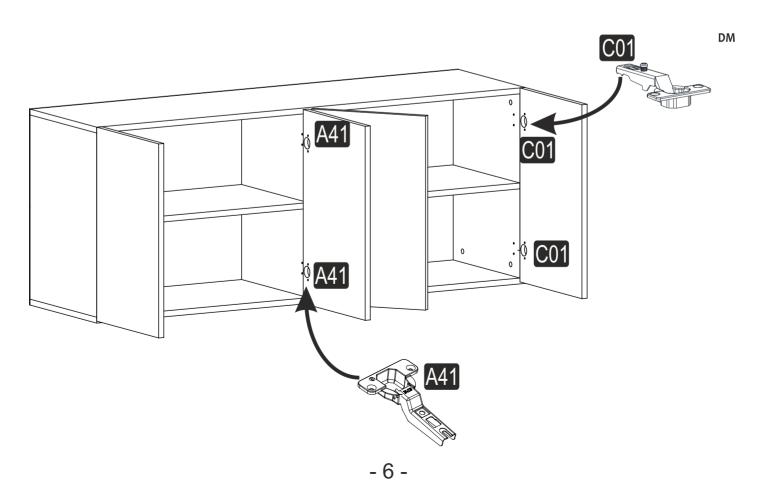

# **ATTENTION!!**

Minifix is the main connection material used in products. Before starting assembly, please check the drawings below.