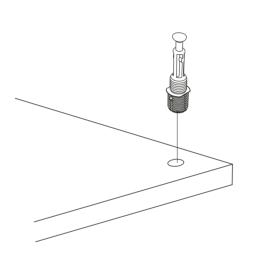

# **ATTENTION!!**

Minifix is the main connection material used in products. Before starting assembly, please check the drawings below.