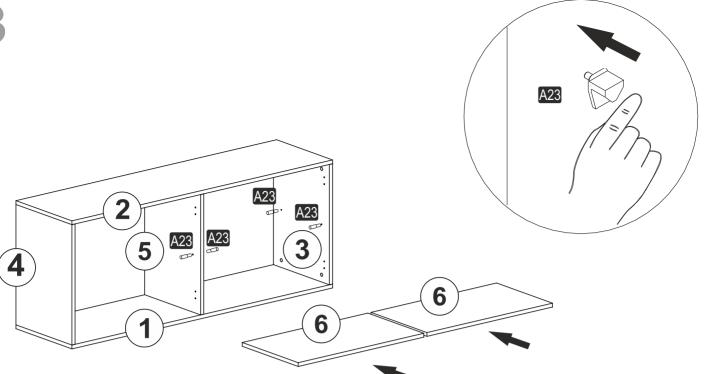

# **ATTENTION!!**

Minifix is the main connection material used in products. Before starting assembly, please check the drawings below.