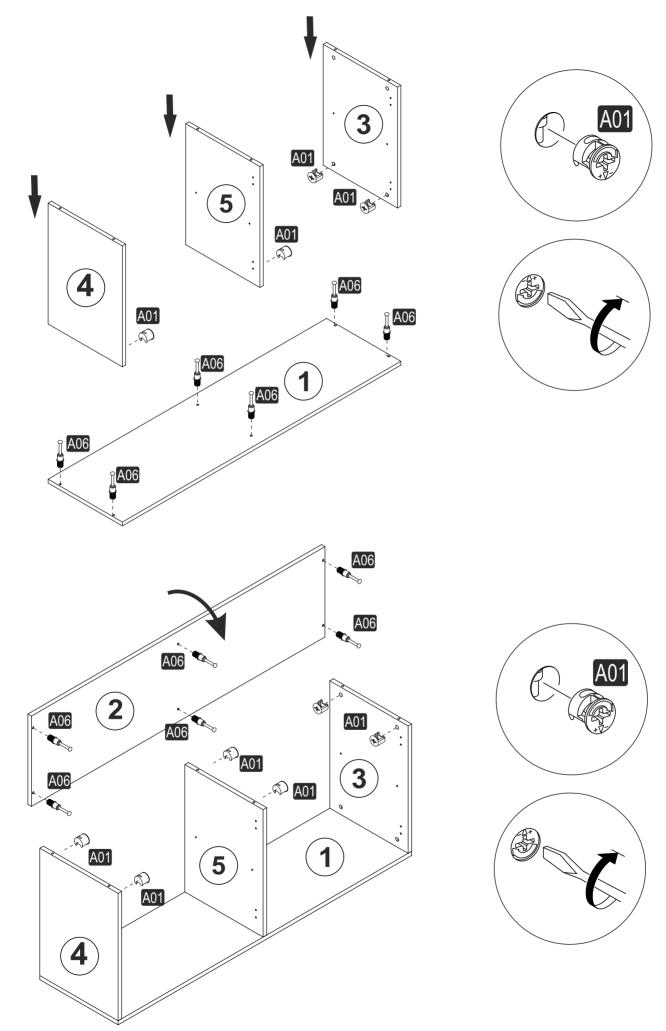

# **ATTENTION!!**

Minifix is the main connection material used in products. Before starting assembly, please check the drawings below.