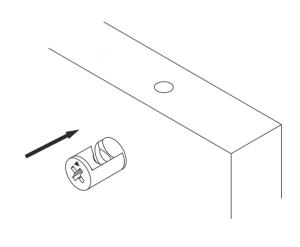

# **ATTENTION!!**

Minifix is the main connection material used in products. Before starting assembly, please check the drawings below.