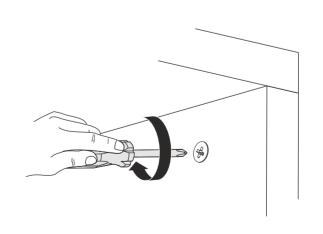

# **ATTENTION!!**

Minifix is the main connection material used in products. Before starting assembly, please check the drawings below.