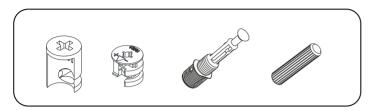

# **ATTENTION!!**

Minifix is the main connection material used in products. Before starting assembly, please check the drawings below.