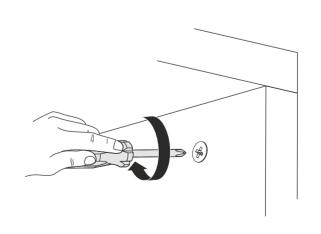

# ATTENTION!!

Minifix is the main connection material used in products. Before starting assembly, please check the drawings below.