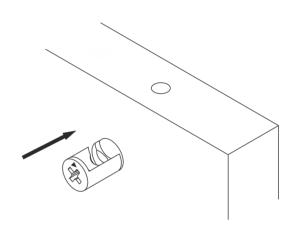

# ATTENTION!!

Minifix is the main connection material used in products. Before starting assembly, please check the drawings below.