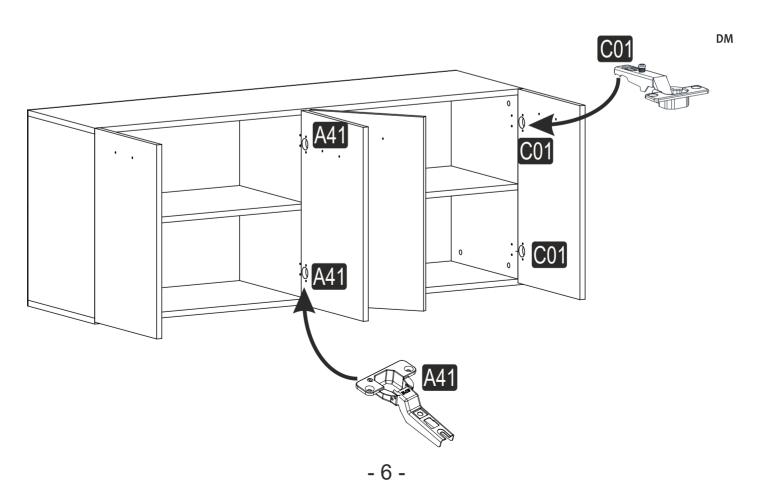

# ATTENTION!!

Minifix is the main connection material used in products. Before starting assembly, please check the drawings below.