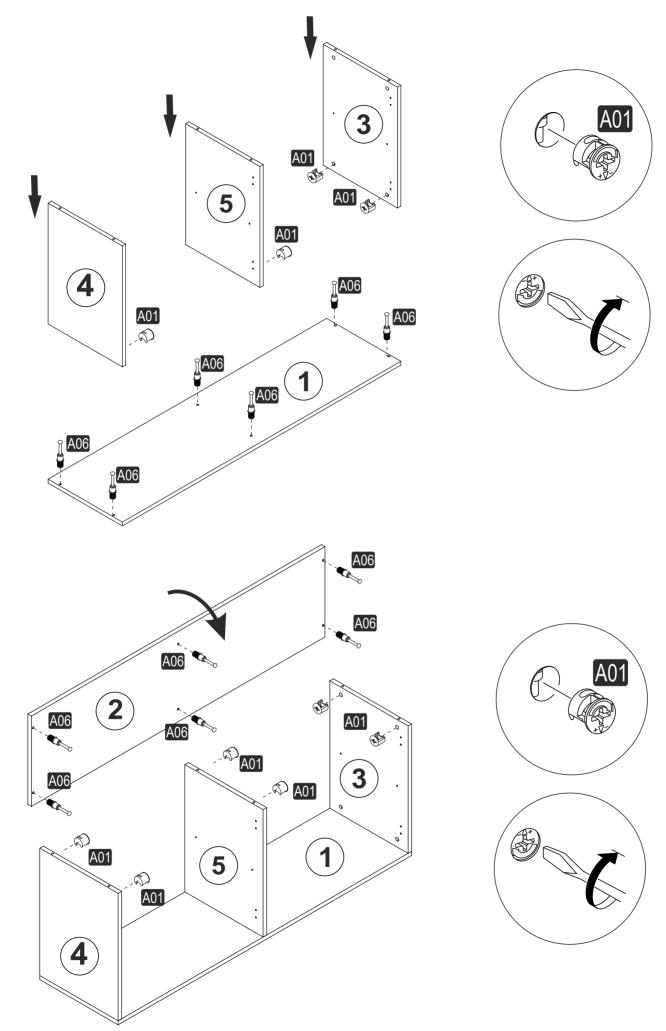

# ATTENTION!!

Minifix is the main connection material used in products. Before starting assembly, please check the drawings below.