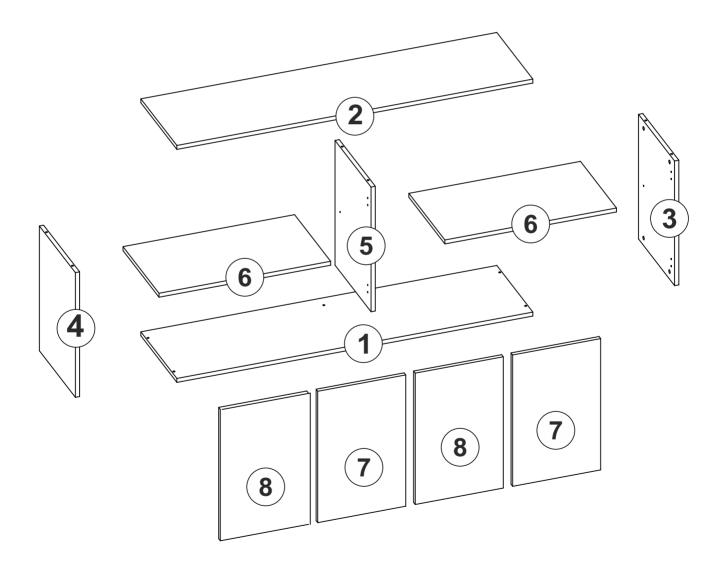

ore start assembling, please check the whole components and accessories according to the lists. If you bought more than one product, to prevent confusion be sure that you completed the first product. Then start the other product's assembling.



Before start assembling, please clean all the components with a damp cloth.
Also for usual cleaning, this will be enough.





Do not use your furniture for out of purposes. If you would like to use it, please contact us for further questions.

Do not directly contact your furniture with excessive heat, cold and humidity because the product can be affected..

# ATTENTION!!

Minifix is the main connection material used in products. Before starting assembly, please check the drawings below.













## **ACCESSORY LIST**



### **GENERAL VIEW**



1