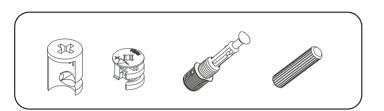

# ATTENTION!!

Minifix is the main connection material used in products. Before starting assembly, please check the drawings below.

## **ACCESSORY LIST**