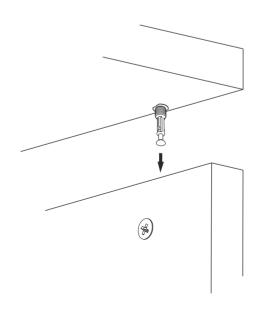

# ATTENTION!!

Minifix is the main connection material used in products. Before starting assembly, please check the drawings below.