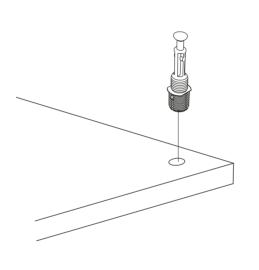

# ATTENTION!!

Minifix is the main connection material used in products. Before starting assembly, please check the drawings below.