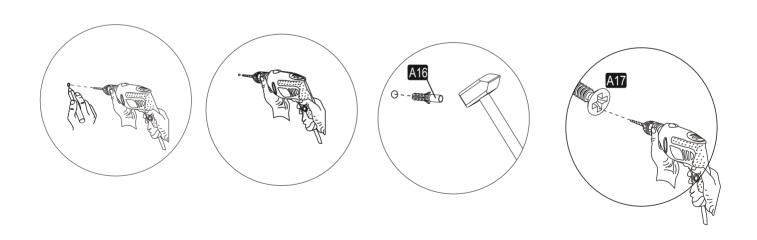

## **ATTENTION!!**

Minifix is the main connection material used in products. Before starting assembly, please check the drawings below.