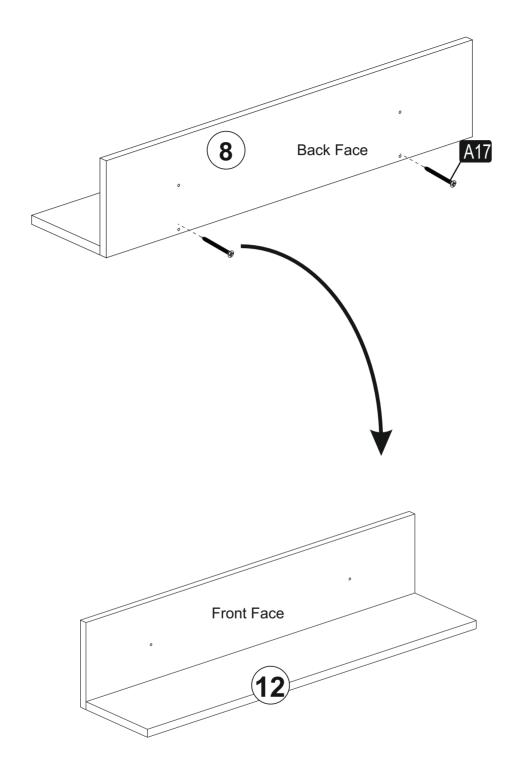

## **ATTENTION!!**

Minifix is the main connection material used in products. Before starting assembly, please check the drawings below.