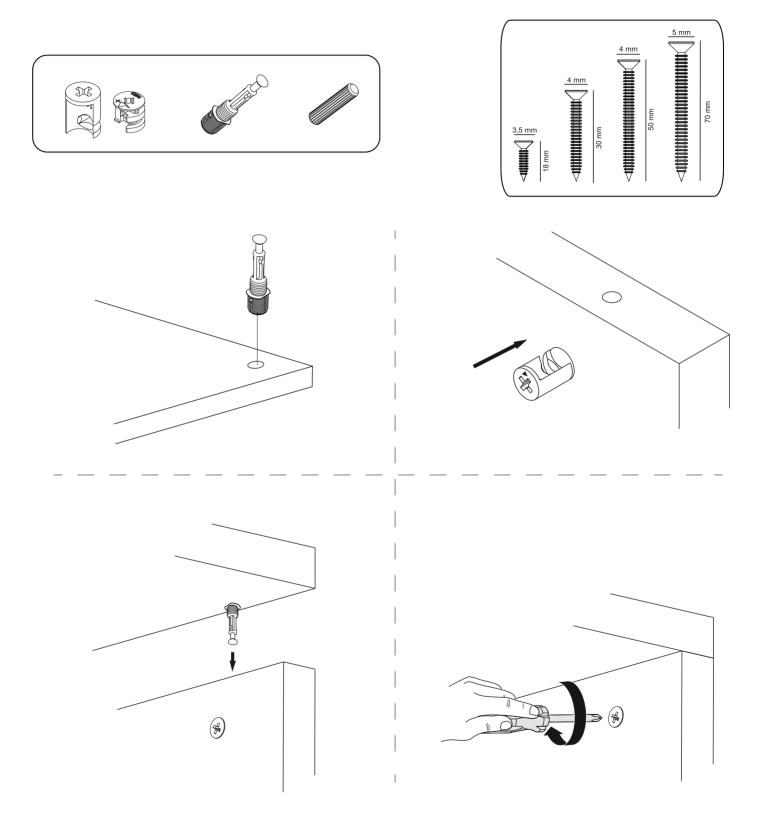

## **ATTENTION!!**

Minifix is the main connection material used in products. Before starting assembly, please check the drawings below.