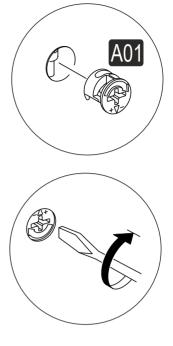

## ATTENTION !!

Minifix is the main connection material used in products. Before starting assembly, please check the drawings below.