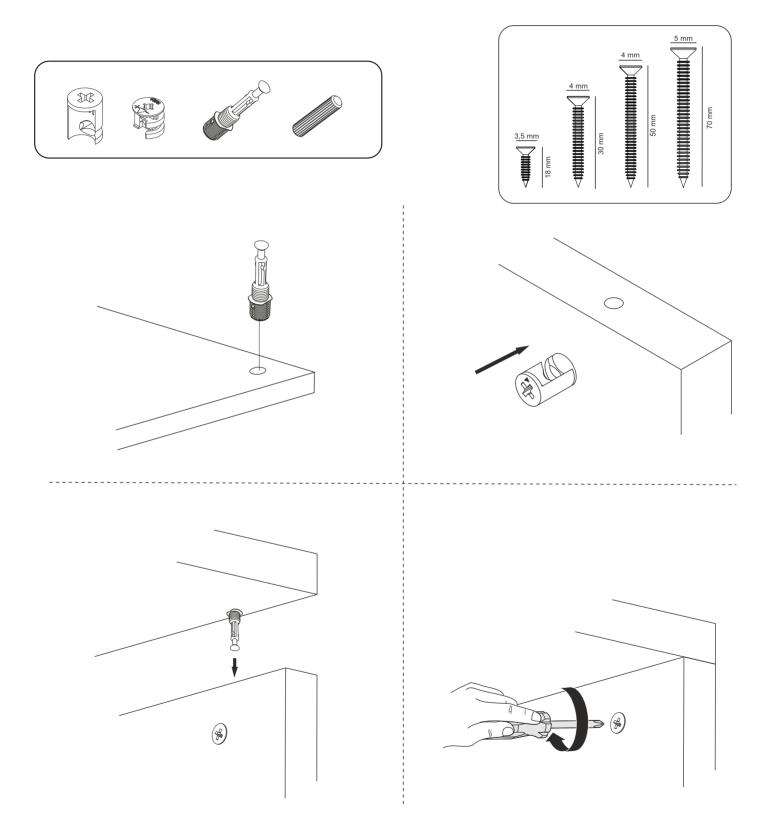

## ATTENTION !!

Minifix is the main connection material used in products. Before starting assembly, please check the drawings below.