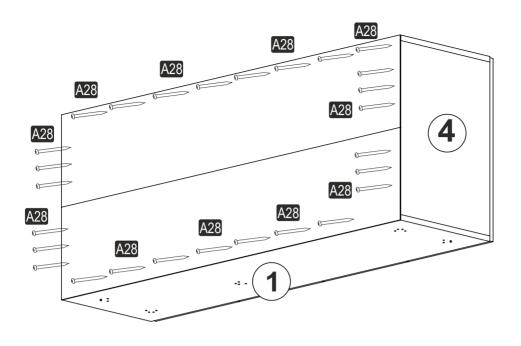

## ATTENTION !!

Minifix is the main connection material used in products. Before starting assembly, please check the drawings below.