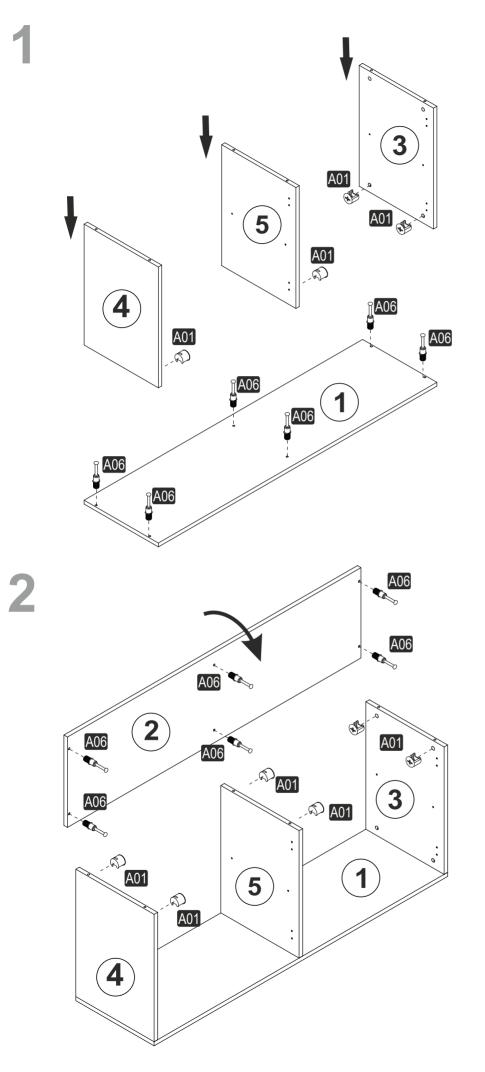

Before start assembling, please check the whole components and accessories according to the lists. If you bought more than one product, to prevent confusion be sure that you completed the first product. Then start the other product's assembling.