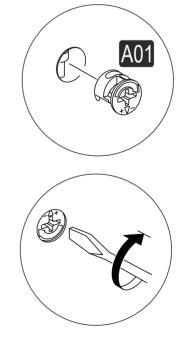

## ATTENTION !!

Minifix is the main connection material used in products. Before starting assembly, please check the drawings below.