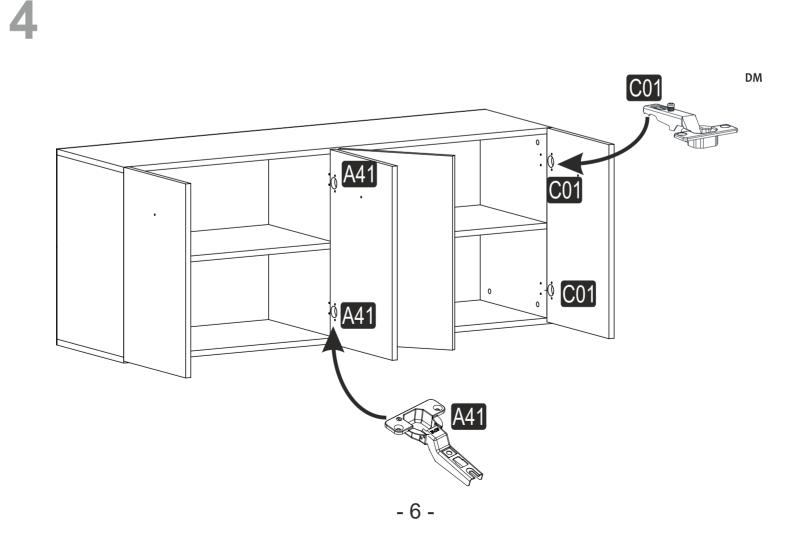

## ATTENTION !!

Minifix is the main connection material used in products. Before starting assembly, please check the drawings below.