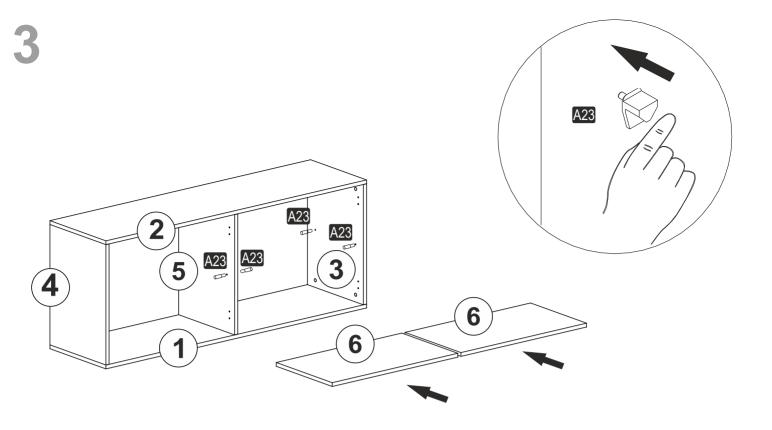

## ATTENTION !!

Minifix is the main connection material used in products. Before starting assembly, please check the drawings below.